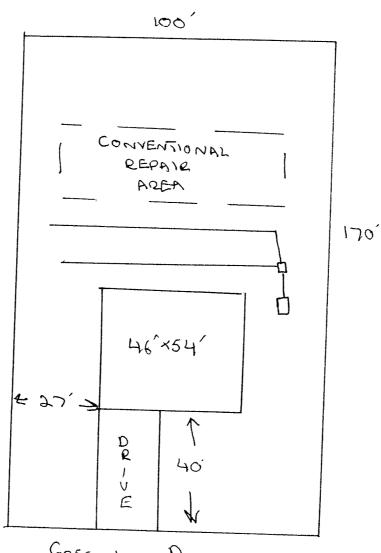

## Harnett County Department of Public Health Site Sketch

| 0                            | PROPERTY LOCATON: PONDEROSA TRAIL    |                 |
|------------------------------|--------------------------------------|-----------------|
| ISSUED TO: JASON ROKE CONST. | SUBDIVISION CAROLINA SEASONS         | LOT # <u>66</u> |
| Authorized State Agent:      | EST (OSIVER TOLKSOORS) Date: 3 23/10 | )               |
|                              |                                      |                 |