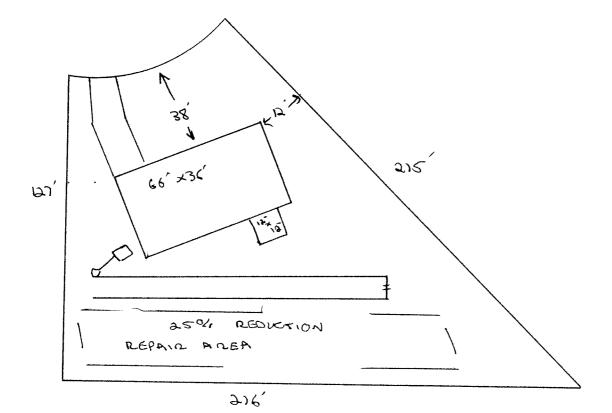

| ISSUED TO: DHAN CONST.C                                 |                                              | ERRA TRAIL                         |
|---------------------------------------------------------|----------------------------------------------|------------------------------------|
| $a = a \left( 1 \left( \frac{1}{2} + 2 \right) \right)$ | SUBDIVISION STEARP                           | VILLAGE COVEDHILLS LOT # 5)        |
| Facility Type: SFD(66 ×36)                              | 🕂 New 🗆 Expansion 🗆 Rep                      |                                    |
| Basement? 🗆 Yes 🦯 No 🛛 Baseme                           | nt Fixtures? 🗆 Yes 🛛 🗙 No                    |                                    |
| Type of Wastewater System**                             | REDUCTION SYSTEM                             | (Initial) Wastewater Flow: 480 GPD |
| (See note below, if applicable                          | 2                                            |                                    |
| 25%                                                     | REDUCTION SUSTEM (Repair)                    |                                    |
| Installation Requirements/Conditions                    | Number of trenches                           |                                    |
| Septic Tank Size 1000 gallons                           | Exact length of each trench 240 feet         | t Trench Spacing: Feet on Center   |
| Pump Tank Size gallons                                  | Trenches shall be installed on contour at a  | Soil Cover: 6-18 inches            |
|                                                         | Maximum Trench Depth of: 18-30 inch          |                                    |
|                                                         | (Trench bottoms shall be level to $+/-1/4$ " | 36" above the trench bottom)       |
|                                                         | in all directions)                           |                                    |
| Pump Requirements:ft. TDH vs                            | GPM                                          | inches below pipe                  |
|                                                         |                                              |                                    |
| Conditions: WATER LINE MUS                              | T BE 10 FROM SEPTIC SYSTE                    | m. No inches total                 |
| UTILITIES MAY ENCU                                      | ROACH ON INITIAL OR PEPAIR                   | AREA.                              |