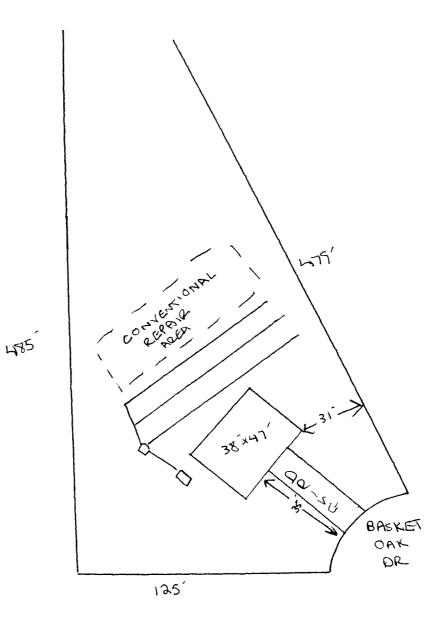

|                                                                                                       |                                        | terre i critite                                                            |                                               |                                     |
|-------------------------------------------------------------------------------------------------------|----------------------------------------|----------------------------------------------------------------------------|-----------------------------------------------|-------------------------------------|
|                                                                                                       | A building permit cannot be iss        |                                                                            |                                               |                                     |
|                                                                                                       | PROPERT                                | Y LOCATION: LEMUEL                                                         | BLACK KO                                      |                                     |
| ISSUED TO: H->H Constructions<br>NEW X REPAIR D, EXPANS                                               | INC SUBDIVI                            |                                                                            |                                               | LOT # 132                           |
| Type of Structure: SFD (38 247)                                                                       | ION 🗆                                  | Site Improvements r                                                        | equired prior to Construction Authories       | orization Issuance:                 |
| Proposed Wastewater System Type:                                                                      |                                        |                                                                            |                                               |                                     |
|                                                                                                       | CONVENTIONAL                           |                                                                            |                                               |                                     |
|                                                                                                       | /                                      |                                                                            |                                               |                                     |
| Basement $\Box$ Yes $X$ No                                                                            | upants: <u>6</u> max                   |                                                                            |                                               |                                     |
|                                                                                                       | wind barred on Guild to at             | 1 1 .: <i>t</i> ( ): · ·                                                   |                                               |                                     |
|                                                                                                       | puired based on final location ar      | d elevations of facilities                                                 | <b>.</b>                                      | ~                                   |
| Type of Water Supply:  Community X Public Permit conditions:                                          | Well Distance from v                   | /ell <u>100</u> feet                                                       | Permit valid for:                             | Five years                          |
|                                                                                                       |                                        |                                                                            |                                               | ☐ No expiration                     |
| 1 AN D                                                                                                | <u> </u>                               |                                                                            |                                               |                                     |
| Authorized State Agent:                                                                               | AL REAS                                | Date: 31510                                                                |                                               |                                     |
| The issuance of this permit by the Health Department in no way gua                                    | ranteer the interverse of other commit | Vate:                                                                      | SEE AT                                        | TACHED SITE SKETCH                  |
| site is subject to revocation if the site plan, plat, or the intended use                             | changes. The Improvement Permit shall  | le permit noider is responsible for d<br>not be affected by a change in ow | hecking with appropriate governing bodies     | in meeting their requirements. This |
| the Laws and Rules for Sewage Treatment and Disposal and to condit                                    | ons of this permit.                    | not be uncered by a change in on                                           | nersnip of the size. This permit is subject t | o compliance with the provisions of |
|                                                                                                       |                                        |                                                                            |                                               |                                     |
|                                                                                                       | Construction                           | Authorization                                                              |                                               |                                     |
|                                                                                                       |                                        |                                                                            |                                               |                                     |
| <b>•</b>                                                                                              | <u>(Required for</u>                   | Building Permit)                                                           |                                               |                                     |
| The construction and installation requirements of Rules .1950, .1952, with the attached custom lowers | .1954, .1955, .1956, .1957, .1958. and | .1959 are incorporated by reference                                        | s into this permit and shall be met. Systen   | ns shall be installed in accordance |
| with the attached system layout.                                                                      |                                        |                                                                            |                                               |                                     |
| ISSUED TO: HYH CONSTRUCTORS                                                                           | INC. PRO                               | PERTY LOCATION C                                                           | much BLACKPO                                  |                                     |
|                                                                                                       |                                        |                                                                            | A LE PLACE NO                                 | 107 11 10 0                         |
| Facility Type: SFD (38 x47')                                                                          | 🕅 New 🗆                                | DIVISION POLEST                                                            | UAKS 1715                                     | LOT # <u>132</u>                    |
|                                                                                                       |                                        | Expansion 🗌 Repair                                                         |                                               |                                     |
|                                                                                                       | xtures? 🗆 Yes 🛛 🕅 No                   | $\sim$                                                                     |                                               | • • •                               |
| Type of Wastewater System**                                                                           |                                        | CONVENTION                                                                 | VAL (Initial) Wastewater Flow:                | <u> </u>                            |
| (See note below, if applicable  )                                                                     | CONENTIO                               | NAL                                                                        |                                               |                                     |
|                                                                                                       | March None                             | (Repair)                                                                   |                                               |                                     |
| Installation Requirements/Conditions                                                                  | Number of trenches                     | <u>ک</u>                                                                   |                                               |                                     |
| Septic Tank Size 1000 gallons                                                                         | Exact length of each tren              | ch <u>100</u> feet                                                         | Trench Spacing:                               | Foot on Contor                      |
| Pump Tank Size gallons                                                                                | Trenches shall be installed            |                                                                            |                                               |                                     |
| F                                                                                                     | Maximum Trench Depth of                |                                                                            |                                               | inches                              |
|                                                                                                       | •                                      |                                                                            | (                                             |                                     |
|                                                                                                       | (Trench bottoms shall be               | evel to $+/-1/4''$                                                         | 36" above the trench bot                      | ttom)                               |
|                                                                                                       | in all directions)                     |                                                                            |                                               |                                     |
| Pump Requirements:ft. TDH vs                                                                          | GPM                                    |                                                                            | \$                                            | inches below pipe                   |
|                                                                                                       | /                                      | ~                                                                          | Aggregate Depth:                              | inches above pipe                   |
| Conditions: WATER LINE MUST &                                                                         | E 10 FROM SEP                          | IL SYSTEM .                                                                | No                                            | > inches total                      |
| Conditions: WATER LINE MUST P<br>UTILITIES MAY ENCROPON                                               | ON INITIAL OR                          | REPAIR ANCA                                                                |                                               | inches total                        |
|                                                                                                       |                                        |                                                                            |                                               |                                     |
| ** If applicable: I understand the sustant and and in                                                 | d in different from the                |                                                                            | 1 . 1 . 10                                    |                                     |
| **If applicable: I understand the system type specifie                                                | a is aimerent from the type s          | pecified on the application                                                | n. I accept the specifications of             | this permit.                        |
|                                                                                                       |                                        |                                                                            |                                               |                                     |
| Owner/Legal Representative Signature:                                                                 |                                        |                                                                            | Date:                                         |                                     |
| this Construction Authorization is subject to revocation if the site plan,                            | plat, or the intended use changes. The | Construction Authorization shall not                                       | be transferred when there is a change in c    | ownership of the site. This         |

Construction Authorization is subject to compliance with the providence of the Laws and Rules for Sewage Treatment and Disposal and to the conditions of this permit. SEE ATTACHED SITE SKETCH

Construction Authorization Expiration Date: 3/15/10