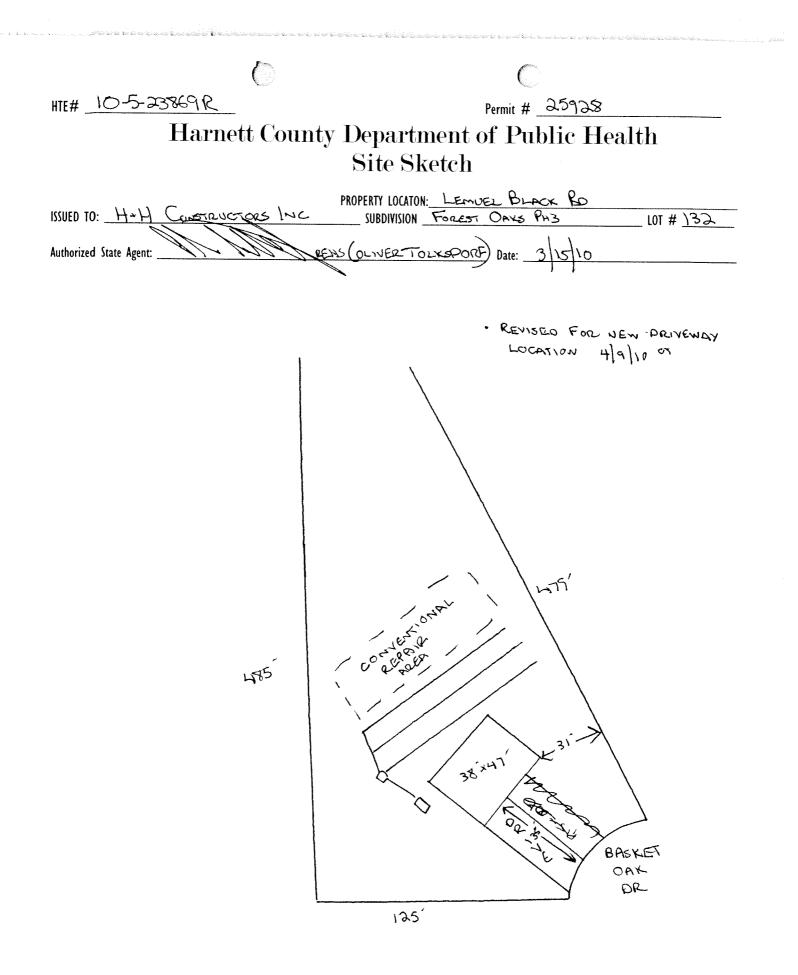

| <b>J</b> <sup>2000</sup>                                                                                                                                |                                                                                                                                                        |                                        |
|---------------------------------------------------------------------------------------------------------------------------------------------------------|--------------------------------------------------------------------------------------------------------------------------------------------------------|----------------------------------------|
| HTE# 10-5-23269R Harn                                                                                                                                   | ett County Department of Public Health                                                                                                                 | 25928                                  |
|                                                                                                                                                         | Improvement Permit                                                                                                                                     |                                        |
| Α                                                                                                                                                       | building permit cannot be issued with only an Improvement Permit                                                                                       |                                        |
| -                                                                                                                                                       | PROPERTY LOCATION: LEMUEL BLACK RD                                                                                                                     |                                        |
| - 1                                                                                                                                                     | INC SUBDIVISION FOREST GALS PH3                                                                                                                        | LOT # 132                              |
| NEW REPAIR C EXPANSION<br>Type of Structure: SFD (38 247)                                                                                               | N 🗆 Site Improvements required prior to Construction Aut                                                                                               | horization Issuance:                   |
| Type of Structure: <u>SFD</u> (38, 24-7)<br>Proposed Wastewater System Type: <del>SFS-REDUC</del>                                                       |                                                                                                                                                        |                                        |
| Projected Daily Flow: <u>360</u> GPD C                                                                                                                  | ONVENTIONAL                                                                                                                                            |                                        |
| Number of bedrooms: <u>3</u> Number of Occupa                                                                                                           | ants: <u>6</u> max                                                                                                                                     |                                        |
| Basement 🗆 Yes 💢 No                                                                                                                                     |                                                                                                                                                        |                                        |
|                                                                                                                                                         | ed based on final location and elevations of facilities                                                                                                |                                        |
| Type of Water Supply:  Community X Public Permit conditions:                                                                                            | □ Well Distance from well <u>100</u> feet Permit valid for:                                                                                            | Five years                             |
| 141 m                                                                                                                                                   |                                                                                                                                                        |                                        |
| Authorized State Agent:                                                                                                                                 | REAS Date: 31510 SEE /                                                                                                                                 |                                        |
| The issuance of this permit by the Health Department in no way guarant                                                                                  | ees the issuance of other permits. The permit holder is responsible for checking with appropriate governing hodies                                     | ATTACHED SITE SKETCH                   |
| site is subject to revocation if the site plan, plat, or the intended use chi<br>the Laws and Rules for Sewage Treatment and Disposal and to conditions | anges. The Improvement Permit shall not be affected by a change in ownership of the site. This permit is subject                                       | to compliance with the provisions of   |
|                                                                                                                                                         | Construction Authorization                                                                                                                             |                                        |
| -                                                                                                                                                       | (Required for Building Permit)                                                                                                                         |                                        |
| The construction and installation requirements of Rules .1950, .1952, .195<br>with the attached system layout.                                          | 54, .1955, .1956, .1957, .1958. and .1959 are incorporated by references into this permit and shall be met. Syste                                      | ems shall be installed in accordance   |
| ISSUED TO: H+H CONSTRUCTORS In                                                                                                                          | VC PROPERTY LOCATION: LEMVEL BLACK &                                                                                                                   |                                        |
| _                                                                                                                                                       | SUBDIVISION FOREST GAKS PH3                                                                                                                            | LOT # 132                              |
| Facility Type: STD (38 x47')                                                                                                                            | 🖳 New _ 🗆 Expansion 🛛 Repair                                                                                                                           |                                        |
| Basement? 🗆 Yes 🛛 No Basement Fixtu                                                                                                                     |                                                                                                                                                        |                                        |
| Type of Wastewater System**                                                                                                                             | CONVENTIONAL (Initial) Wastewater Flow                                                                                                                 | r: <u>360</u> GPD                      |
| (See note below, if applicable )                                                                                                                        | CONVENTIONAL                                                                                                                                           |                                        |
| Installation Bagwirements (Conditions                                                                                                                   | (Repair)                                                                                                                                               |                                        |
| Installation Requirements/Conditions<br>Septic Tank Size 1000 gallons                                                                                   | Number of trenches <u>3</u>                                                                                                                            |                                        |
|                                                                                                                                                         | Exact length of each trench $100$ feet Trench Spacing: $9$<br>Trenches shall be installed on contour at a Soil Cover: $12$                             |                                        |
| •                                                                                                                                                       | Trenches shall be installed on contour at a Soil Cover: $\underline{12}$<br>Maximum Trench Depth of: $\underline{22}$ inches (Maximum soil cover shall | _ inches                               |
|                                                                                                                                                         | (Trench bottoms shall be level to $+/-1/4$ " Affinition above the trench bottoms shall be level to $+/-1/4$ "                                          |                                        |
|                                                                                                                                                         | in all directions)                                                                                                                                     | Atomy                                  |
| Pump Requirements:ft. TDH vs                                                                                                                            |                                                                                                                                                        | inches below pipe                      |
| Conditions: WATER LINE MUST BE                                                                                                                          | Aggregate Depth: 2<br>10 FROM SEPTIC SYSTEM, NO<br>ON INITIAL OR REPAIR ARGAS                                                                          | inches below pipe<br>inches above pipe |
| UTILITIES MAY ENZROADI C                                                                                                                                | ON INITIAL OR REPAIR ANGAS                                                                                                                             | menes total                            |
|                                                                                                                                                         |                                                                                                                                                        |                                        |
| **If applicable: <i>I understand the system type specified i</i>                                                                                        | s different from the type specified on the application. I accept the specifications of                                                                 | f this permit.                         |
| Owner/Legal Representative Signature:                                                                                                                   | Date:                                                                                                                                                  |                                        |
| This Construction Authorization is su <del>bject to revo</del> cation if the site plan, plat                                                            | t, or the intended use changes. The Construction Authorization shall not be transferred when there is a change in                                      | ownership of the site. This            |
| construction Authorization is subject to compliance with the provisions of the                                                                          |                                                                                                                                                        | ATTACHED SITE SKETCH                   |
|                                                                                                                                                         |                                                                                                                                                        |                                        |
| Authorized State Agent:                                                                                                                                 | ALEHS Date: 3/15/10                                                                                                                                    |                                        |

| 0       |         | - X X 771-0 |                     | Date.      |       | 11     |   |    |
|---------|---------|-------------|---------------------|------------|-------|--------|---|----|
|         |         | Constru     | ction Authorization | Expiration | Date: | >      | 5 | 15 |
| REVISED | FUR NEW | PRIVEWRY    | LOCOTION            | 4]4]       | V.D   | e<br>V |   |    |
|         |         |             |                     |            |       |        |   |    |