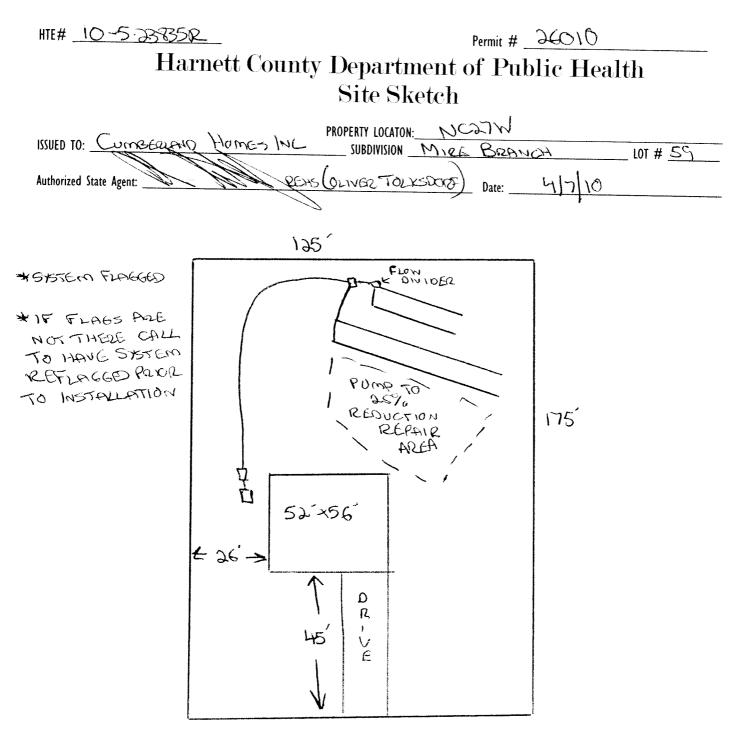

## Harnett County Department of Public Health

HTE# 10-5-23835R

26010

|                                                                                                                                                    | Improvemen                                       |                              |                                                                                                                  |                                    |
|----------------------------------------------------------------------------------------------------------------------------------------------------|--------------------------------------------------|------------------------------|------------------------------------------------------------------------------------------------------------------|------------------------------------|
|                                                                                                                                                    | A building permit cannot be issued wi            | th only an Improveme         | nt Permit                                                                                                        |                                    |
| ISSUED TO: CUMBERLAND HOM                                                                                                                          | PROPERTY LOCA                                    | ITION: NC 27                 | W                                                                                                                |                                    |
| ISSUED TO: COMBERLAND TO                                                                                                                           | SUBDIVISION _                                    | MIRE BR                      | CAUCH)                                                                                                           | LOT # 59                           |
| NEW REPAIR EXPANSI<br>Type of Structure: SPD (52-×56)                                                                                              |                                                  | Site Improvements r          | equired prior to Construction Author                                                                             | prization Issuance:                |
| Proposed Wastewater System Type: Pume To 25                                                                                                        | 5% REDUCTION                                     |                              |                                                                                                                  |                                    |
| Projected Daily Flow: 360 GPD                                                                                                                      |                                                  |                              |                                                                                                                  |                                    |
| Number of bedrooms: <u>3</u> Number of Occu                                                                                                        | ipants: 6 max                                    |                              |                                                                                                                  |                                    |
| Basement 🗆 Yes 📉 No                                                                                                                                |                                                  |                              |                                                                                                                  |                                    |
| Pump Required Yes 🗆 No 🗀 May be req                                                                                                                | uired based on final location and eleva          | ations of facilities         |                                                                                                                  |                                    |
| Type of Water Supply:  Community  Public                                                                                                           | Well Distance from well                          | ∞ <sub>feet</sub>            | Permit valid for:                                                                                                | The second                         |
| Permit conditions:                                                                                                                                 |                                                  | (ct                          | i crimit vanu ivi.                                                                                               | Five years                         |
| al al                                                                                                                                              |                                                  |                              |                                                                                                                  | in a expiration                    |
|                                                                                                                                                    |                                                  | . 1                          |                                                                                                                  |                                    |
| Authorized State Agent::                                                                                                                           | BERSAS Date:                                     | 4710                         | SEE AT                                                                                                           | TACHED SITE SKETCH                 |
| The issuance of this permit by the Health Department in no way guar;<br>site is subject to revocation if the site plan plat or the intended use    | antees the issuance of other permits. The permit | holder is responsible for d  | and the second |                                    |
| site is subject to revocation if the site plan, plat, or the intended use<br>the Laws and Rules for Sewage Treatment and Disposal and to condition |                                                  | affected by a change in ow   | nership of the site. This permit is subject to                                                                   | compliance with the provisions of  |
|                                                                                                                                                    | is of any permit.                                |                              |                                                                                                                  |                                    |
|                                                                                                                                                    | Construction 1                                   | · · ·                        |                                                                                                                  |                                    |
|                                                                                                                                                    | <u>Construction</u> Au                           | thorization                  |                                                                                                                  |                                    |
| τι                                                                                                                                                 | <u>(Required for Buildi</u>                      | ng Permit)                   |                                                                                                                  |                                    |
| The construction and installation requirements of Rules .1950, .1952, . with the attached system layout.                                           | 1954, .1955, .1956, .1957, .1958. and .1959 an   | e incorporated by reference: | s into this permit and shall be met. Systems                                                                     | s shall be installed in accordance |
| ISSUED TO: CUMBERLAND HOMES                                                                                                                        | NC PROPERTY                                      |                              | C27W                                                                                                             |                                    |
| Facility Type: SFD(552~56)                                                                                                                         | SUBDIVISIO                                       | N_MIRE                       | BRANCH                                                                                                           | LOT # 59                           |
|                                                                                                                                                    | New 🗆 Expansi                                    | ion 🗆 Repair                 |                                                                                                                  |                                    |
| Basement? I Yes Ko Basement Fix                                                                                                                    | tures? 🗆 Yes 🖂 No                                |                              |                                                                                                                  |                                    |
| Type of Wastewater System** <u>Pumelo</u>                                                                                                          | 25% REDUCTION                                    |                              | (Initial) Wastewater Flow:                                                                                       | 360 GPD                            |
| (See note below, if applicable [])                                                                                                                 |                                                  |                              | (                                                                                                                |                                    |
| Pumeto                                                                                                                                             | 25% REDUCTION                                    | (Renair)                     |                                                                                                                  |                                    |
| Installation Requirements/Conditions                                                                                                               | Number of trenches $+3$                          |                              |                                                                                                                  |                                    |
| Septic Tank Size 1000 gallons                                                                                                                      | Exact length of each trench 😒                    |                              | Trench Spacing: 🕚 9                                                                                              | <b>T</b> . ( <b>C</b> .)           |
| Pump Tank Size <u>LOOO</u> gallons                                                                                                                 | Trenches shall be installed on con               |                              |                                                                                                                  | Feet on Center                     |
|                                                                                                                                                    | Maximum Transh Death of 10                       |                              |                                                                                                                  | nches                              |
|                                                                                                                                                    | Maximum Trench Depth of: 12                      |                              |                                                                                                                  |                                    |
|                                                                                                                                                    | (Trench bottoms shall be level to                | +/-1/4                       | 36" above the trench bott                                                                                        | om)                                |
| Pump Requirements (* TDU                                                                                                                           | in all directions)                               |                              |                                                                                                                  |                                    |
| Pump Requirements:ft. TDH vs                                                                                                                       | _ GPM                                            |                              |                                                                                                                  | inches below pipe                  |
| Conditions Management China                                                                                                                        | • · · · ·                                        |                              | Aggregate Depth:                                                                                                 | inches above pipe                  |
| Conditions: Minimum of G'OF cov                                                                                                                    | EN NEEDED OVER DA                                | LAINFIELD. 1                 | NATER LINE                                                                                                       | • •                                |
| TIDE 10 YROM SEDTIN                                                                                                                                | C DYSTEM THIS                                    | PERMIT BI                    | SOON & PROPO                                                                                                     | spc From                           |
| APPLICANTS SOIL SCIENTI                                                                                                                            | ST.                                              |                              |                                                                                                                  |                                    |