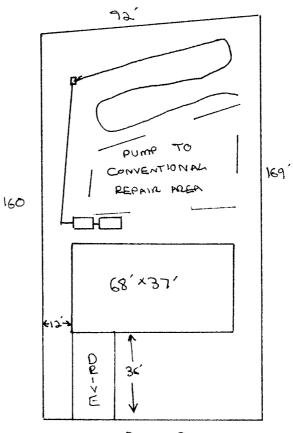

## Improvement Permit

| A building permit cannot be issued with only an Improvement Permit                                     |                 |
|--------------------------------------------------------------------------------------------------------|-----------------|
| PROPERTY LOCATION: TINGEN RO                                                                           |                 |
| ISSUED TO: BILL CLARX HOMES INC SUBDIVISION RATIONS POINT                                              | LOT # 92        |
| NEW X REPAIR C EXPANSION C Site Improvements required prior to Construction Authorizat                 |                 |
| Type of Structure: SFC68×571                                                                           |                 |
| Proposed Wastewater System Type: Pume To Conversioner                                                  |                 |
| Projected Daily Flow: <u>360</u> GPD                                                                   |                 |
| Number of bedrooms: 3 Number of Occupants: 6 max                                                       |                 |
| Basement 🗆 Yes 🔀 No                                                                                    |                 |
| Pump Required: 🖾 Yes 🛛 No 🖓 May be required based on final location and elevations of facilities       |                 |
| Type of Water Supply: 🗆 Community 💢 Public 🗆 Well Distance from well <u>100</u> feet Permit valid for: | Five years      |
| Permit conditions:                                                                                     | No expiration   |
| a later a                                                                                              |                 |
|                                                                                                        |                 |
| Authorized State Agent:: RENS Date: 3310 SEE ATTACH                                                    | IED SITE SKETCH |

| ISSUED TO: BULL CLARK HOMES INC                                                 | PROPERTY LOCATION: TIME                     | en Ro                                     |
|---------------------------------------------------------------------------------|---------------------------------------------|-------------------------------------------|
|                                                                                 | , SUBDIVISION PARKONS P                     | 01NT LOT # 92                             |
| Facility Type: SFD(68 ~ 5 )                                                     | 🗡 New 🗆 Expansion 🗆 Repair                  |                                           |
| Facility Type: <u>5 FD (68 ×37</u> -)<br>Basement? I Yes X No Basement Fixtures | s? 🗆 Yes 🛛 No                               |                                           |
| Type of Wastewater System** Pump To Cor                                         | NVENTIONAL                                  | (Initial) Wastewater Flow: <u>360</u> GPD |
| (See note below, if applicable 🗀)                                               |                                             |                                           |
| Pump To Con                                                                     | NJENTIONAL (Repair)                         |                                           |
| Installation Requirements/Conditions No                                         | umber of trenches                           |                                           |
| Septic Tank Size 1000 gallons Ex                                                | xact length of each trench _200_ feet       | Trench Spacing: Feet on Center            |
| Pump Tank Size 1000 gallons Tr                                                  | enches shall be installed on contour at a   | Soil Cover: 6-12 inches                   |
| Ma                                                                              | aximum Trench Depth of: <u>18-24</u> inches | (Maximum soil cover shall not exceed      |
| (1)                                                                             | rench bottoms shall be level to $+/-1/4$ "  | 36" above the trench bottom)              |
| in                                                                              | all directions)                             |                                           |
| Pump Requirements:ft. TDH vsG                                                   | PM                                          | inches below pipe                         |
|                                                                                 |                                             | Aggregate Depth: inches above pipe        |
| Conditions: WATER LINE MUST BE                                                  | 10 Feom SEPTIC SYSTEM                       | inches total                              |