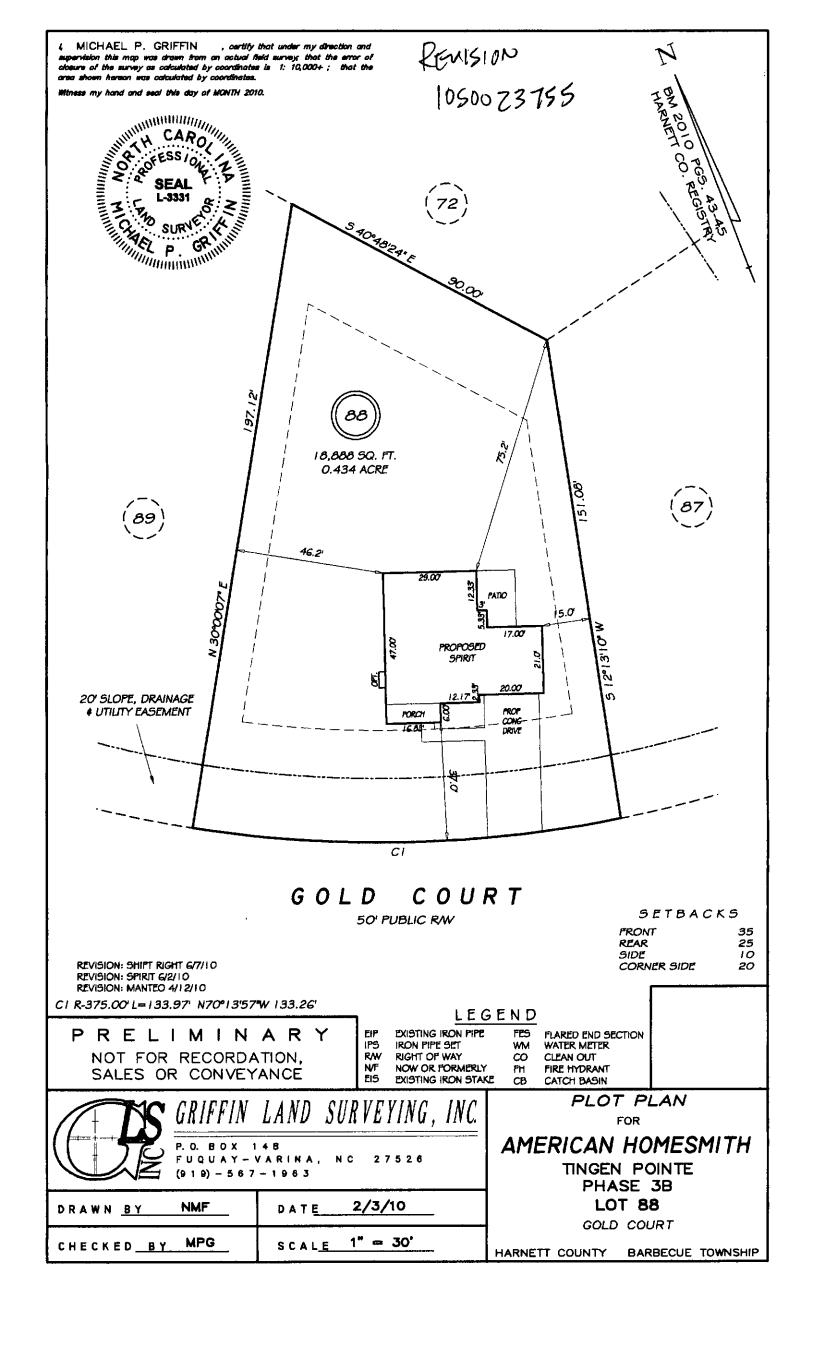

|                                                                                                                     | 6-8-10                                                                          | SCANNED                                                                    | •                                                                   |                                                                         |
|---------------------------------------------------------------------------------------------------------------------|---------------------------------------------------------------------------------|----------------------------------------------------------------------------|---------------------------------------------------------------------|-------------------------------------------------------------------------|
|                                                                                                                     | 2-9-10                                                                          | DATE Appl                                                                  | ication #                                                           | 23755BK                                                                 |
| Application Date:                                                                                                   |                                                                                 |                                                                            | CU                                                                  |                                                                         |
| and the co                                                                                                          | 100 E Front Street Lillington, NC 275                                           | IARNETT RESIDENTIAL LAND US<br>546 Phone: (910) 893-7525                   | Fax: (910) 693-2193                                                 | www.harnett.org/permits                                                 |
|                                                                                                                     |                                                                                 | P Mailing Address: 4                                                       | 0 BUX 427                                                           |                                                                         |
| DOWNER:H                                                                                                            | State: r Czi                                                                    | 776 5 750 #:                                                               | Contact #:                                                          |                                                                         |
|                                                                                                                     |                                                                                 |                                                                            |                                                                     |                                                                         |
| LICANT": A                                                                                                          | H State: NC Zi                                                                  | Malling Address.                                                           | Contact #:                                                          | 719 600 8488                                                            |
| 12V16                                                                                                               | State: V Zi                                                                     | p: 2 (5(1) Home #                                                          | <i>a</i> 19                                                         | (                                                                       |
|                                                                                                                     | 172                                                                             | 4VIS                                                                       | Phone #:                                                            | 124                                                                     |
|                                                                                                                     | ار ر سیسفرا ، فسیب                                                              |                                                                            |                                                                     |                                                                         |
| ~ 000d #: UV                                                                                                        | State Road Name:                                                                | 10111                                                                      | Map Book&Pa                                                         | ge: <u>ZOIV   <del>ZY 3</del> </u>                                      |
| _                                                                                                                   |                                                                                 | 7 DIN 11017                                                                |                                                                     |                                                                         |
|                                                                                                                     | V 1 1                                                                           | NA Dood Book&Page                                                          | OW / Power Co                                                       | mpany:                                                                  |
| CIFIC DIRECTIO                                                                                                      | Flood Zone: Watershed:  ONS TO THE PROPERTY FROM LILL                           | INGTON: HWYZ7.                                                             | W. TAKE (                                                           | ON DMATTA                                                               |
| 77/21                                                                                                               | RON GOLD                                                                        | <u></u>                                                                    |                                                                     |                                                                         |
| 1015                                                                                                                |                                                                                 |                                                                            |                                                                     |                                                                         |
|                                                                                                                     |                                                                                 |                                                                            |                                                                     |                                                                         |
|                                                                                                                     | 10147                                                                           |                                                                            |                                                                     |                                                                         |
|                                                                                                                     | 2 Cart X 11 1 1 2 2 2 2 2                                                       | orn as a bedroom if it has a closet)                                       | -<br>-                                                              | Circle:                                                                 |
| OPOSED USE                                                                                                          | - \^ -                                                                          | deed and the first                                                         | Garage - Deck -                                                     | Tro Crawl Space / Slab                                                  |
| SFD (Size                                                                                                           |                                                                                 | Basement (w/wo bath)                                                       | Garage Site Built D                                                 | ON Frame / OFF                                                          |
| المعادية والمعادية والمعادية والمعادية                                                                              | Home: SW DW TW (Siz                                                             | ex # Bediodins                                                             | _ Garage(site built?)                                               | Deck(site built:)                                                       |
| Duplex (Size_                                                                                                       | x) No. Buildings                                                                | No. Bedrooms/Unit                                                          | -                                                                   | #Employees                                                              |
| tt                                                                                                                  | ion # Rooms Use _                                                               |                                                                            | ours of OperationClos                                               | sets in addition()yes ()no                                              |
| Addition/Access                                                                                                     | sory/Other (Sizex) Use _                                                        |                                                                            |                                                                     |                                                                         |
| /                                                                                                                   | County () Well (No. dwelling                                                    | ns ) MUST have operabl                                                     | e water before final                                                |                                                                         |
| ater Supply:                                                                                                        | - / -                                                                           | Observation / ) Evicting Sen                                               | itic Tank ( ) County Sewer                                          |                                                                         |
| wage Supply: (1                                                                                                     | ✓ New Septic Tank (Complete New<br>nis tract of land own land that contains<br> | a manufactured nome whill have built                                       | GIGG 1001 (0-1)                                                     | ove? (_)YES (Z)NO                                                       |
| openy owner or a<br>ructures (existing                                                                              | or proposed): Single family dwellings                                           | Manufactured Home                                                          | es Other (specif                                                    | y)                                                                      |
|                                                                                                                     | •                                                                               | Comments:                                                                  |                                                                     |                                                                         |
|                                                                                                                     | wal Dannerty Line Sethecks:                                                     | 14-19-1                                                                    | 0. Custome                                                          | in renision                                                             |
| equired Resident                                                                                                    | tial Property Line Setbacks:                                                    | done                                                                       | to change                                                           | houses,                                                                 |
| ront <b>Minimum</b>                                                                                                 | n_77 Actual_77 (                                                                | 275211.8-11                                                                | A to the                                                            | Plan PA by E.                                                           |
| ***                                                                                                                 | 25                                                                              | 13.216.011                                                                 |                                                                     |                                                                         |
| 크리                                                                                                                  | 247                                                                             | 243/5/                                                                     |                                                                     | <del>_</del>                                                            |
|                                                                                                                     | 10_                                                                             |                                                                            |                                                                     |                                                                         |
| losest Side                                                                                                         | 17.0                                                                            |                                                                            |                                                                     |                                                                         |
| losest Side<br>idestreet/corner lo                                                                                  | 10 - 10 re                                                                      |                                                                            |                                                                     |                                                                         |
| closest Side<br>Sidestreet/corner lo                                                                                |                                                                                 |                                                                            |                                                                     |                                                                         |
| closest Side<br>sidestreet/corner lo<br>learest Building<br>an same lot                                             |                                                                                 | s and laws of the State of North Ca                                        | rolina regulating such work and                                     | the specifications of plans submitted                                   |
| closest Side<br>sidestreet/corner lo<br>learest Building<br>an same lot                                             |                                                                                 | s and laws of the State of North Ca                                        | rolina regulating such work and<br>ge. Permit subject to revocation | the specifications of plans submitted if talse information is provided. |
| closest Side Sidestreet/corner lo learest Building an same lot f permits are grant hereby state that                |                                                                                 | s and laws of the State of North Ca<br>i correct to the best of my knowled | rolina regulating such work and<br>ge. Permit subject to revocation | the specifications of plans submitted if false information is provided. |
| closest Side<br>sidestreet/corner lo<br>learest Building<br>in same lot<br>f permits are grant<br>hereby state that |                                                                                 | s and laws of the State of North Ca<br>i correct to the best of my knowled | rolina regulating such work and ge. Permit subject to revocation    | the specifications of plans submitted if false information is provided. |