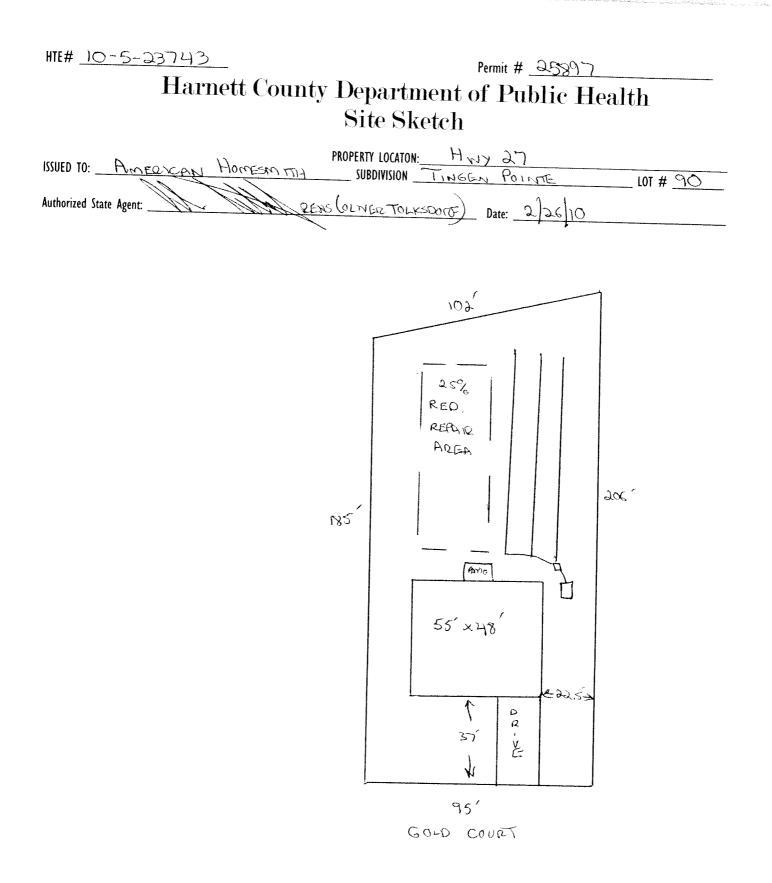

## Improvement Permit

| А                                                                                                                                                      | building permit cannot be issued wi           |                                 | ~                                             |                                           |
|--------------------------------------------------------------------------------------------------------------------------------------------------------|-----------------------------------------------|---------------------------------|-----------------------------------------------|-------------------------------------------|
| ISSUED TO: AMERICAN HOMESMI                                                                                                                            | TI-) CIRDINICION                              | ITION: Hwy                      | d /                                           |                                           |
| NEW REPAIR - EXPANSIO                                                                                                                                  |                                               |                                 | quired prior to Construction Author           | LOT # <u>90</u>                           |
| Type of Structure: SED (55 ×48)                                                                                                                        |                                               | site improvements re            | quired prior to construction Author           | ization issuance:                         |
| Proposed Wastewater System Type: 25% REDU                                                                                                              | TION SYSTEM                                   |                                 |                                               |                                           |
| Projected Daily Flow: GPD                                                                                                                              |                                               |                                 |                                               |                                           |
|                                                                                                                                                        | ants: <u>6</u> max                            |                                 | ······                                        |                                           |
| Basement 🗆 Yes 🔀 No                                                                                                                                    |                                               |                                 |                                               |                                           |
| Pump Required: 🗆 Yes 🗆 No 🔀 May be requi                                                                                                               | red based on final location and elev          | ations of facilities            | *****                                         | Na an |
| Type of Water Supply: 🗆 Community 🛛 🔀 Public                                                                                                           | □ Well Distance from well L                   | CO feet                         | Permit valid for:                             | Five years                                |
| Permit conditions:                                                                                                                                     |                                               |                                 |                                               | No expiration                             |
| 1 11 21                                                                                                                                                |                                               | ·····                           |                                               |                                           |
|                                                                                                                                                        | <u>\</u>                                      |                                 |                                               |                                           |
| Authorized State Agent::                                                                                                                               | RONS Date:                                    | alacho                          | SEE ATT                                       | ACHED SITE SKETCH                         |
| The issuance of this permit by the Health Department in no way guaran                                                                                  | tees the issuance of other permits. The permi | t holder is responsible for che | cking with appropriate governing bodies in    | meeting their requirements This           |
| site is subject to revocation if the site plan, plat, or the intended use cl<br>the Laws and Rules for Sewage Treatment and Disposal and to condition: | nanges. The Improvement Permit shall not be   | affected by a change in own     | ership of the site. This permit is subject to | compliance with the provisions of         |
| the carrs and names for sewage frequinent and pisposal and to condition:                                                                               | or uns permit.                                |                                 |                                               |                                           |
|                                                                                                                                                        | <u> </u>                                      |                                 | 1,1,1,1,1,1,1,1,1,1,1,1,1,1,1,1,1,1,1,        | An                                        |
|                                                                                                                                                        | Construction Au                               | <u>thorization</u>              |                                               |                                           |
|                                                                                                                                                        | (Required for Build                           | ing Permit)                     |                                               |                                           |
| The construction and installation requirements of Rules .1950, .1952, .19 with the attached system layout.                                             | 54, .1955, .1956, .1957, .1958. and .1959 a   | re incorporated by references   | into this permit and shall be met. Systems    | shall be installed in accordance          |
| ISSUED TO: AMERICAN HOMESMI                                                                                                                            |                                               |                                 |                                               |                                           |
| ISSUED TO: TREASUREN TTO MESSALL                                                                                                                       |                                               |                                 |                                               |                                           |
| Facility Type: SFD(55 x48)                                                                                                                             | ZURDIAIZI                                     | IN <u>lingen</u>                | POINTE                                        | LOT # <u>()</u>                           |
| raciiity type: <u>structure</u>                                                                                                                        | _ 🗶 New 🗆 Expan                               | sion 🗆 Repair                   |                                               |                                           |
| Basement? □ Yes ☑ No Basement Fixt<br>Type of Wastewater System** <u>25% RE</u>                                                                        | ures? 🗆 Yes 🚬 🔀 No                            |                                 |                                               |                                           |
| Type of Wastewater System**ASTORE                                                                                                                      | DUCTION SYSTEM                                |                                 | (Initial) Wastewater Flow:                    | <u> </u>                                  |
| (See note below, if applicable, $A_{j}$ )                                                                                                              | _                                             |                                 |                                               |                                           |
| 25% REDUC                                                                                                                                              | FTION SYSTEM                                  | _(Repair)                       |                                               |                                           |
| Installation Requirements/Conditions                                                                                                                   | Number of trenches3                           |                                 |                                               |                                           |
| Septic Tank Size <u>1000</u> gallons                                                                                                                   | Exact length of each trench                   | ⊂<br>¬ S feet                   | Trench Spacing:                               | Feet on Center                            |
| Pump Tank Size gallons                                                                                                                                 | Trenches shall be installed on co             |                                 |                                               | inches                                    |
|                                                                                                                                                        | Maximum Trench Depth of:                      |                                 |                                               |                                           |
|                                                                                                                                                        | (Trench bottoms shall be level t              |                                 | 36" above the trench bott                     |                                           |
|                                                                                                                                                        | in all directions)                            | 0 771/4                         | JU ADOVE THE TRENCH DOLL                      | .011)                                     |
| Pump Requirements:ft. TDH vs                                                                                                                           | GPM                                           |                                 |                                               |                                           |
|                                                                                                                                                        | _ 0111                                        |                                 |                                               | inches below pipe                         |
| Conditions John Mar R-                                                                                                                                 | NC S C                                        |                                 | Aggregate Depth:                              |                                           |
| Conditions: WATERLINE MUST BE<br>BASED ON PRODUCE FROM                                                                                                 | IU MOM SEPTIC S                               | YSTEM, 1HUS                     | TERMIT                                        | inches total                              |
| WHERE UN IROPASPL MAAM                                                                                                                                 | NUWINCH IS DA.                                | . (                             | N                                             |                                           |