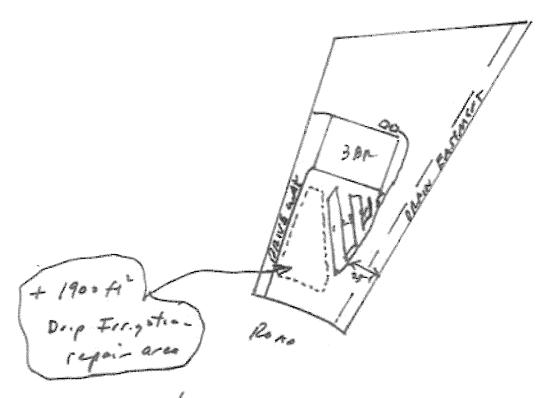

| HTE# 10-5-23705 Harnett County Department of H                                                                                                                                                                                                                                                                                                                                     |                                                                                    |
|------------------------------------------------------------------------------------------------------------------------------------------------------------------------------------------------------------------------------------------------------------------------------------------------------------------------------------------------------------------------------------|------------------------------------------------------------------------------------|
| Improvement Permit                                                                                                                                                                                                                                                                                                                                                                 | 26336                                                                              |
|                                                                                                                                                                                                                                                                                                                                                                                    | vement Permit                                                                      |
| A building permit cannot be issued with only an Improv<br>PROPERTY LOCATION: How<br>ISSUED TO: WAN Construction SUBDIVISION Tingen<br>NEW REPAIR C EXPANSION Site Improveme<br>Site Improveme                                                                                                                                                                                      | 127                                                                                |
| ISSUED TO: Wynn Construction SUBDIVISION Tingen                                                                                                                                                                                                                                                                                                                                    | <u>lot #30</u>                                                                     |
| NEW REPAIR C EXPANSION Site Improveme                                                                                                                                                                                                                                                                                                                                              | ats required prior to Construction Authorization Issuance:                         |
| Type of Structure: 5FD<br>Proposed Wastewater System Type: 2570 Reduction of Romp                                                                                                                                                                                                                                                                                                  |                                                                                    |
| Projected Daily Flow:GPDGPD                                                                                                                                                                                                                                                                                                                                                        |                                                                                    |
| Number of bedrooms: Number of Occupants: max                                                                                                                                                                                                                                                                                                                                       |                                                                                    |
| Basement Tyes Tho                                                                                                                                                                                                                                                                                                                                                                  |                                                                                    |
| Pump Required: 🖬 Yes 🛛 No 🔅 May be required based on final location and elevations of facilities                                                                                                                                                                                                                                                                                   |                                                                                    |
| Type of Water Supply:  Community  Public  Well Distance from well fee                                                                                                                                                                                                                                                                                                              | et Permit valid for: Five years                                                    |
|                                                                                                                                                                                                                                                                                                                                                                                    |                                                                                    |
| Authorized State Agent .: Jugan My win REAL Date: 4/6/20                                                                                                                                                                                                                                                                                                                           | SEE ATTACHED SITE SKETCH                                                           |
| The issuance of this permit by the Health Department in no way guarantees the issuance of other permits. The permit holder is responsible<br>site is subject to revocation if the site plan, plat, or the intended use changes. The Improvement Permit shall not be affected by a change<br>the Laws and Rules for Sewage Treatment and Disposal and to conditions of this permit. | for checking with appropriate governing bodies in meeting their requirements. This |
| Construction Authorization                                                                                                                                                                                                                                                                                                                                                         | 1                                                                                  |
| (Required for Building Permit)                                                                                                                                                                                                                                                                                                                                                     | **                                                                                 |
| The construction and installation requirements of Rules .1950, .1952, .1954, .1955, .1956, .1957, .1958. and .1959 are incorporated by rel with the attached system layout.                                                                                                                                                                                                        |                                                                                    |
| ISSUED TO: Wynn Construction PROPERTY LOCATION:                                                                                                                                                                                                                                                                                                                                    | Hwy 27                                                                             |
| Facility Type: $\_$ $FO$ $\square$ Rew $\square$ Expansion $\square$ R                                                                                                                                                                                                                                                                                                             | <u>.n /0.17</u> L01 # <u>30</u>                                                    |
| Resement? Ves No Resement Eivitures? Ves No                                                                                                                                                                                                                                                                                                                                        | apair                                                                              |
| Type of Wastewater System** _Pump to 25% Reduction System                                                                                                                                                                                                                                                                                                                          | (Initial) Wastewater Flow: ぷらり GPD                                                 |
| (San note holow, if applicable [])                                                                                                                                                                                                                                                                                                                                                 | (initial) wastewater flow.                                                         |
| Dr.p Irrivation (Repair)                                                                                                                                                                                                                                                                                                                                                           |                                                                                    |
| Installation Requirements/Conditions Number of trenches                                                                                                                                                                                                                                                                                                                            |                                                                                    |
| Septic Tank Size $/\infty$ gallons Exact length of each trench $/80$ f                                                                                                                                                                                                                                                                                                             | eet Trench Spacing: Feet on Center                                                 |
| Pump Tank Size 1000 gallons Trenches shall be installed on contour at a                                                                                                                                                                                                                                                                                                            |                                                                                    |
| Maximum Trench Depth of: $\_$ /8 $\_$ in                                                                                                                                                                                                                                                                                                                                           | ches (Maximum soil cover shall not exceed                                          |
| (Trench bottoms shall be level to $+/-1/4$ "                                                                                                                                                                                                                                                                                                                                       | 36" above the trench bottom)                                                       |
| in all directions)                                                                                                                                                                                                                                                                                                                                                                 |                                                                                    |
| Pump Requirements:ft. TDH vs GPM                                                                                                                                                                                                                                                                                                                                                   | inches below pipe                                                                  |
| Conditions: <u>See Affachement for Site Sketch.</u> Call p.<br><u>Installing system</u><br>WATER LINES (INCLUDING IRRIGATION) MUST BE LOFT FROM ANY PART OF SEPTIC SYSTEM                                                                                                                                                                                                          | Aggregate Depth: inches above pipe                                                 |
| installing lystem                                                                                                                                                                                                                                                                                                                                                                  |                                                                                    |
| WATER LINES (INCLUDING IRRIGATION) MUST BE 10FT. FROM ANY PART OF SEPTIC SYSTEM<br>NO UTILITIES ALLOWED IN INITIAL OR REPAIR DRAIN FIELD AREA.                                                                                                                                                                                                                                     | OR REPAIR AREA.                                                                    |
| **If applicable: I understand the system type specified is different from the type specified on the appli                                                                                                                                                                                                                                                                          | cation. I accept the specifications of this permit.                                |
| Owner/Legal Representative Signature:                                                                                                                                                                                                                                                                                                                                              | Date:                                                                              |
|                                                                                                                                                                                                                                                                                                                                                                                    |                                                                                    |
| Construction Authorization is subject to compliance with the provisions of the Laws and Rules for Sewage Treatment and Disposal and to the                                                                                                                                                                                                                                         | conditions of this permit. SEE ATTACHED SITE SKETCH                                |
| ° // )                                                                                                                                                                                                                                                                                                                                                                             | late: 4/6/2011                                                                     |
| Construction Authorization Expirat                                                                                                                                                                                                                                                                                                                                                 | ion Date: 4/6/2016                                                                 |