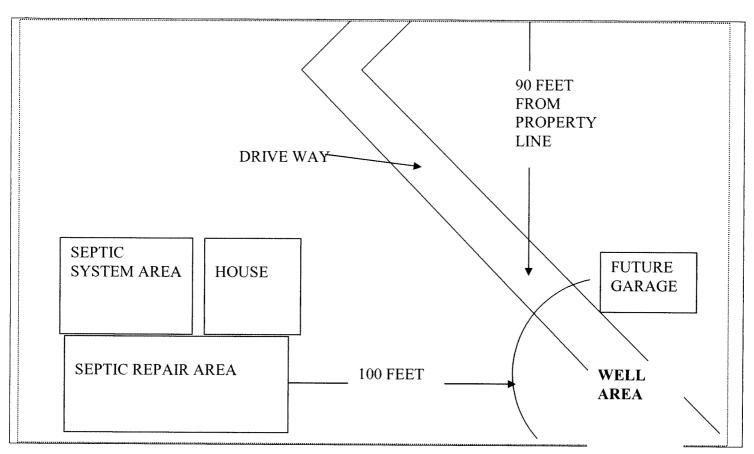

## HARNETT DEPARTMENT OF PUBLIC HEALTH PERMIT TO CONSTRUCT A DRINKING WATER SUPPLY WELL

| PIN #: <u>0635-56-3430.000</u> Parcel #: <u>050635_0315_01</u> Application #: <u>10-5-23624</u> Subdivision: <u>Benny Sears</u> Lot #: <u>5</u>                                                                                                                                                                                                                                                                                                               |
|---------------------------------------------------------------------------------------------------------------------------------------------------------------------------------------------------------------------------------------------------------------------------------------------------------------------------------------------------------------------------------------------------------------------------------------------------------------|
| Applicant Name: Charles L. Galloway Address: 104 Rudolph Rd. Dunn, NC 28334                                                                                                                                                                                                                                                                                                                                                                                   |
| Type of Facility Served by Well: <u>SFD</u>                                                                                                                                                                                                                                                                                                                                                                                                                   |
| Sewage System: conventional                                                                                                                                                                                                                                                                                                                                                                                                                                   |
| Permit Conditions: WELL TO BE DRILLED IN AREA PERMITED                                                                                                                                                                                                                                                                                                                                                                                                        |
| <ul> <li>General Permit Conditions:</li> <li>Drinking water supply well construction must meet 15A NCAC 02C.100 rules</li> <li>The permitted drinking water supply well shall be located in accordance with the SITE PLAN</li> <li>ANY ALTERATION of the site of the site (including location of structures and appurtenance) or modification in use of the well, may subject this Permit to revocation</li> </ul> Authorized State Agent Date Date Date Date |
| Grouting Inspection Witnessed Date Grouting self-certified by driller GW-1 provided? Yes No                                                                                                                                                                                                                                                                                                                                                                   |
| See attachment for construction sketch                                                                                                                                                                                                                                                                                                                                                                                                                        |
| WELL CERTIFICATE OF COMPLETION                                                                                                                                                                                                                                                                                                                                                                                                                                |
| Date: Application #: Well Contractor:                                                                                                                                                                                                                                                                                                                                                                                                                         |
| Applicant Name: Address: Directions to Site:                                                                                                                                                                                                                                                                                                                                                                                                                  |
| Use of Well: Date Drilled: Total Depth: Replacement Well? [ Yes                                                                                                                                                                                                                                                                                                                                                                                               |
| Water Zone (depth)         Casing         Grout           From _ To _                                                                                                                                                                                                                                                                                                                                                           |
| Inspector: On Hold Date: Release Date:                                                                                                                                                                                                                                                                                                                                                                                                                        |
| Remarks:                                                                                                                                                                                                                                                                                                                                                                                                                                                      |
| Well Head Information   Casing Height: (above finished grade) Access Port: Vent Stack:   Well ID Tag: Pump ID Tag: Sampling Tap: Backflow Preventer:   Sample Taken? Yes No Well Head properly sealed:                                                                                                                                                                                                                                                        |
| Remarks:                                                                                                                                                                                                                                                                                                                                                                                                                                                      |
| Authorized State Agent Date                                                                                                                                                                                                                                                                                                                                                                                                                                   |

## **Well Construction Sketch**