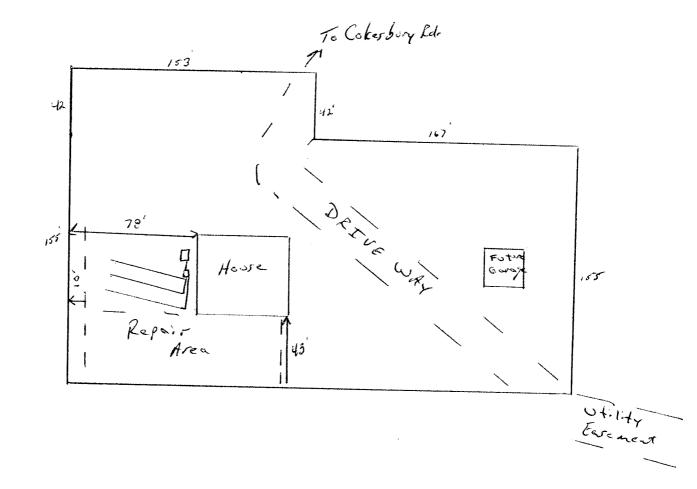

| Improvement Permit         Notifying permit current be issued with with an improvement Permit         NOT # 5         SUBD TO: Characters L. Gollowary. SubDOTION Scaray. Do: Second Link         SubDOTION Colspans. Scaray. Do: Second Link         Type of Instance: Specific A. Collowary. Do: Second Link         Projected Datarbane Specific.       GPD         Projected Datarbane Specific.       Mumber of Occupants:                                                                                                                                                                                                                                                                                                                                                                                                                                                                                                                                                                                                                                                                                                                                                                                                                                                                                                                                                                                                                                                                                                                                                                                                                                                                                                                                                                                                                                                | HTE# <u>j0-5-23624</u> Harnett Cor                                                                                           | Inty Department                                                        |                                         | c Health                            | 25817                                                                              |
|--------------------------------------------------------------------------------------------------------------------------------------------------------------------------------------------------------------------------------------------------------------------------------------------------------------------------------------------------------------------------------------------------------------------------------------------------------------------------------------------------------------------------------------------------------------------------------------------------------------------------------------------------------------------------------------------------------------------------------------------------------------------------------------------------------------------------------------------------------------------------------------------------------------------------------------------------------------------------------------------------------------------------------------------------------------------------------------------------------------------------------------------------------------------------------------------------------------------------------------------------------------------------------------------------------------------------------------------------------------------------------------------------------------------------------------------------------------------------------------------------------------------------------------------------------------------------------------------------------------------------------------------------------------------------------------------------------------------------------------------------------------------------------------------------------------------------------------------------------------------------------------------------------------------------------------------------------------------------------------------------------------------------------------------------------------------------------------------------------------------------------|------------------------------------------------------------------------------------------------------------------------------|------------------------------------------------------------------------|-----------------------------------------|-------------------------------------|------------------------------------------------------------------------------------|
| ISSUED TO:       Charles L. Guillo way       Support Microsoft Stark June 1997.       LOT # 5         NEW W       REPAIR D.       EXEMPTION D.       Site Improvements required prior to Construction Authorization Issuance:         Type of Surviver:       SEED TO:       GPD       Site Improvements required prior to Construction Authorization Issuance:         Type of Water Supply:       Community D. Holds       Make of Dicupants:       max         Basement DYee This       Mice of Dicupants:       max         Authorized State Agent:       Mice of Dicupants:       max         Authorized State Agent:       Mice of Dicupants:       Date:       2       2       2       0       New required in the state of the prior of the previous of the previo                                                                                                                                                                                                                                                                                                                                                                                                           | A building per                                                                                                               |                                                                        |                                         | ermit                               |                                                                                    |
| NEW W       REPARLSON       Site Improvements: required prior to Construction Authorization Issuance:         Projected Dark How       Site Improvements: required prior to Construction Authorization Issuance:         Projected Dark How       Site Improvements: required prior to Construction Authorization Issuance:         Projected Dark How       Site Improvements: required prior to Construction Authorization Issuance:         Projected Dark How       Site Improvements: required prior to Construction Authorization Issuance:         Projected Dark How       Site Improvements: required prior to Construction Authorization Issuance:         Projected Dark How       Site Improvements: required prior to Construction Authorization         Basement Otto Improvements:       Mark Supply:         Print conditions:       Improvements:         Authorized State Agent:       Mark Supply:         Internation of the In                                                                                                                                                                                                                                                                                                                                                                                                       |                                                                                                                              | PROPERTY LOCATION:                                                     | Cokerb.                                 | sry Rd.                             |                                                                                    |
| Type of Variety Structure:       STATUTE:       Structure:       Structure: <td< td=""><td>ISSUED TO: harles L. Galloway</td><td></td><td></td><td></td><td></td></td<>                                                                                                                                                                                                                                                                                                                                                                                                                                                                                                                                                                                                                                                               | ISSUED TO: harles L. Galloway                                                                                                |                                                                        |                                         |                                     |                                                                                    |
| Propertied Waterwater System Type: Convertient of Occupant:                                                                                                                                                                                                                                                                                                                                                                                                                                                                                                                                                                                                                                                                                                                                                                                                                                                                                                                                                                                                                                                                                                                                                                                                                                                                                                                                                                                                                                                                                                                                                                                                                                                                                                                                                                                                                                                                                                                                                                                                                                                                    |                                                                                                                              | Site In                                                                | nprovements requi                       | red prior to Construction A         | uthorization Issuance:                                                             |
| Projected Daily Flow:                                                                                                                                                                                                                                                                                                                                                                                                                                                                                                                                                                                                                                                                                                                                                                                                                                                                                                                                                                                                                                                                                                                                                                                                                                                                                                                                                                                                                                                                                                                                                                                                                                                                                                                                                                                                                                                                                                                                                                                                                                                                                                          | Proposed Wastewater System Type: COnventional                                                                                |                                                                        |                                         |                                     |                                                                                    |
| Basement       □Yes       ○ No       May be required based on final location and elevations of facilities         Pyre of Water Supply:       □ Onnomity       □ Public       Well       Distance from well       □ On       feet       Permit valid for:       □ Fire years         Permit conditions:       □ Public       Well       Distance from well       □ On       feet       Permit valid for:       □ Fire years         Authorized State Agent:       □ One       □ / 2 / 20 / 0       SEE ATICHED SITE SETCH       No expiration         Authorized State Agent:       □ One       □ / 2 / 20 / 0       SEE ATICHED SITE SETCH       No expiration         Authorized State Agent:       □ One       □ / 2 / 20 / 0       SEE ATICHED SITE SETCH       No expiration         Authorized State Agent:       □ One       □ One       0 Adage in ownership of the site. This permit a valget is complaced with the provision of the site. This permit a valget is complaced with the provision of the site. This permit a valget is complaced with the provision of the site. Dispermit a valget is complaced with the provision of the site. Dispermit a valget is complaced with the provision of the site. Dispermit a valget is complaced with the provision of the site. Dispermit a valget is complaced with the provision of the site. Dispermit a valget is complaced with the provision of the site. Dispermit a valget is complaced with the provision of the site. Dispermit and shall be east. System shall be installed in accordance with the site. Dispermit and shall be sist. Dispermit and sh                                                                                                                                                                                                                                                                                                                                                                                                                                                                                                      | Projected Daily Flow: 360 GPD                                                                                                |                                                                        |                                         |                                     |                                                                                    |
| Pump Required: []Yes       []Ye of Water Supply: [] Community []       Public       []Well       Distance from well                                                                                                                                                                                                                                                                                                                                                                                                                                                                                                                                                                                                                                                                                                                                                                                                                                                                                                                                                                                                                                                                                                                                                                                                                                                                                                                                                                                                                                                                                                                                                                                                                                                                                                                                                                                                                                                                                                                                                                                                            |                                                                                                                              | max                                                                    |                                         |                                     | ······································                                             |
| Type of Water Supply:       Community       Public       Well       Distance from well                                                                                                                                                                                                                                                                                                                                                                                                                                                                                                                                                                                                                                                                                                                                                                                                                                                                                                                                                                                                                                                                                                                                                                                                                                                                                                                                                                                                                                                                                                                                                                                                                                                                                                                                                                                                                                                                                                                                                                                                                                         | 1                                                                                                                            |                                                                        |                                         |                                     |                                                                                    |
| Permit conditions:                                                                                                                                                                                                                                                                                                                                                                                                                                                                                                                                                                                                                                                                                                                                                                                                                                                                                                                                                                                                                                                                                                                                                                                                                                                                                                                                                                                                                                                                                                                                                                                                                                                                                                                                                                                                                                                                                                                                                                                                                                                                                                             |                                                                                                                              | final location and elevations of                                       | facilities                              |                                     |                                                                                    |
| Authorized State Agent:       Authorized State Agent:       Date:       2       2       2       2       2       2       2       2       2       2       2       2       2       2       2       2       2       2       2       2       2       2       2       2       2       2       2       2       2       2       2       2       2       2       2       2       2       2       2       2       2       2       2       2       2       2       2       2       2       2       2       2       2       2       2       2       2       2       2       2       2       2       2       2       2       2       2       2       2       2       2       2       2       2       2       2       2       2       2       2       2       2       2       2       2       2       2       2       2       2       2       2       2       2       2       2       2       2       2       2       2       2       2       2       2       2       2       2       2       2       2       2       2                                                                                                                                                                                                                                                                                                                                                                                                                                                                                                                                                                                                                                                                                                                                                                                                                                                                                                                                                                                                                                                                                                                      |                                                                                                                              | Distance from well $/\alpha$                                           | ) feet                                  | Permit valid fo                     | •                                                                                  |
| The ionace at this permit of the toth Department in the summer and the permits. The permit halder is responsible for checking with appropriate gornaing does in meeding due regiments. This permit halder is responsible for checking with appropriate gornaing does in meeding due regimented. This is the permit is subject to compliance with the provision is the bare and hales for Swage Framment and Doponal and to condition of the permit.  The construction Authorization  Idequired for Building Permit)  The construction and installation requirements of hales 1950, 1952, 1954, 1955, 1956, 1957, 1958, and 1959 are incorporated by references into this permit and shall be met. Systems shall be installed in accordance  Subper to rescale the system types.  ISSUED TO:                                                                                                                                                                                                                                                                                                                                                                                                                                                                                                                                                                                                                                                                                                                                                                                                                                                                                                                                                                                                                                                                                                                                                                                                                                                                                                                                    |                                                                                                                              |                                                                        |                                         |                                     | $\square$ No expiration                                                            |
| The concorrection and installation requirements of hules 1950, 1952, 1954, 1955, 1956, 1957, 1958, and 1959 are incorporated by references into this permit and shall be met. System shall be installed in accordance                                                                                                                                                                                                                                                                                                                                                                                                                                                                                                                                                                                                                                                                                                                                                                                                                                                                                                                                                                                                                                                                                                                                                                                                                                                                                                                                                                                                                                                                                                                                                                                                                                                                                                                                                                                                                                                                                                          |                                                                                                                              |                                                                        | 71                                      |                                     |                                                                                    |
| (Required for Building Permit)         (Required for Building Permit)         The construction and installation requirements of Bules. 1950, 1952, 1954, 1957, 1958, and 1959 are incorporated by references into this permit and shall be met. Systems shall be installed in accordance         ISSUED TO:                                                                                                                                                                                                                                                                                                                                                                                                                                                                                                                                                                                                                                                                                                                                                                                                                                                                                                                                                                                                                                                                                                                                                                                                                                                                                                                                                                                                                                                                                                                                                                                                                                                                                                                                                                                                                    | site is subject to revocation if the site plan, plat, or the intended use changes. The Imp                                   | rovement Permit shall not be affected b                                | y a change in ownersh                   | ip of the site. This permit is subj | ex in meeting their requirements. This<br>ect to compliance with the provisions of |
| The construction and installation requirements of Roles . 1950, . 1951, . 1953, . 1953, . 1953, . 1953, . 1953, . 1953, . 1953, . 1953, . 1953, . 1953, . 1953, . 1953, . 1953, . 1953, . 1953, . 1953, . 1953, . 1953, . 1953, . 1953, . 1953, . 1953, . 1953, . 1953, . 1953, . 1953, . 1953, . 1953, . 1953, . 1953, . 1953, . 1953, . 1953, . 1953, . 1953, . 1953, . 1953, . 1953, . 1953, . 1953, . 1953, . 1953, . 1953, . 1953, . 1953, . 1953, . 1953, . 1953, . 1953, . 1953, . 1953, . 1953, . 1953, . 1953, . 1953, . 1953, . 1953, . 1953, . 1953, . 1953, . 1953, . 1953, . 1953, . 1953, . 1953, . 1953, . 1953, . 1953, . 1953, . 1953, . 1953, . 1953, . 1953, . 1953, . 1953, . 1953, . 1953, . 1953, . 1953, . 1953, . 1953, . 1953, . 1953, . 1953, . 1953, . 1953, . 1953, . 1953, . 1953, . 1953, . 1953, . 1953, . 1953, . 1953, . 1953, . 1953, . 1953, . 1953, . 1953, . 1953, . 1953, . 1953, . 1953, . 1953, . 1953, . 1953, . 1953, . 1953, . 1953, . 1953, . 1953, . 1953, . 1953, . 1953, . 1953, . 1953, . 1953, . 1953, . 1953, . 1953, . 1953, . 1953, . 1953, . 1953, . 1953, . 1953, . 1953, . 1953, . 1953, . 1953, . 1953, . 1953, . 1953, . 1953, . 1953, . 1953, . 1953, . 1953, . 1953, . 1953, . 1953, . 1953, . 1953, . 1953, . 1953, . 1953, . 1953, . 1953, . 1953, . 1953, . 1953, . 1953, . 1953, . 1953, . 1953, . 1953, . 1953, . 1953, . 1953, . 1953, . 1953, . 1953, . 1953, . 1953, . 1953, . 1953, . 1953, . 1953, . 1953, . 1953, . 1953, . 1953, . 1953, . 1953, . 1953, . 1953, . 1953, . 1953, . 1953, . 1953, . 1953, . 1953, . 1953, . 1953, . 1953, . 1953, . 1953, . 1953, . 1953, . 1953, . 1953, . 1953, . 1953, . 1953, . 1953, . 1953, . 1953, . 1953, . 1953, . 1953, . 1953, . 1953, . 1953, . 1953, . 1953, . 1953, . 1953, . 1953, . 1953, . 1953, . 1954, . 1054, . 1054, . 1054, . 1054, . 1054, . 1054, . 1054, . 1054, . 1054, . 1054, . 1054, . 1054, . 1054, . 1054, . 1054, . 1054, . 1054, . 1054, . 1054, . 1054, . 1054, . 1054, . 1054, . 1054, . 1054, . 1054, . 1054, . 1054, . 1054, . 1054, . 1054, . 1054, . 1054, . 1054, . 1054, . 1054 | <u>Co</u>                                                                                                                    | <u>onstruction Authori</u>                                             | zation                                  |                                     |                                                                                    |
| Facility Type:       SFD       SUBDIVISION       Servery       LOT #                                                                                                                                                                                                                                                                                                                                                                                                                                                                                                                                                                                                                                                                                                                                                                                                                                                                                                                                                                                                                                                                                                                                                                                                                                                                                                                                                                                                                                                                                                                                                                                                                                                                                                                                                                                                                                                                                                                                                                                                                                                           | The construction and installation requirements of Rules .1950, .1952, .1954, .1955, .195<br>with the attached system layout. | (Required for Building Peri<br>6, .1957, .1958. and .1959 are incorpor | <u>mit)</u><br>rated by references into | o this permit and shall be met. S   | rstems shall be installed in accordance                                            |
| Facility type:       SF10       Image: SF10                                                                                                                                                                                                                                                                                                                                                                                                                                                                                                                                                                                                                                                                                                                                    | ISSUED TO: Charles L. Galloway                                                                                               | PROPERTY LOCATI                                                        | ION: Cok                                | sbury Rd.                           |                                                                                    |
| Basement? □ Yes □ No Basement Fixtures? □ Yes □ No Type of Wastewater System**                                                                                                                                                                                                                                                                                                                                                                                                                                                                                                                                                                                                                                                                                                                                                                                                                                                                                                                                                                                                                                                                                                                                                                                                                                                                                                                                                                                                                                                                                                                                                                                                                                                                                                                                                                                                                                                                                                                                                                                                                                                 | Facility Type:SFD                                                                                                            | New 🗌 Expansion                                                        | Repair                                  |                                     |                                                                                    |
| (See note below, if applicable                                                                                                                                                                                                                                                                                                                                                                                                                                                                                                                                                                                                                                                                                                                                                                                                                                                                                                                                                                                                                                                                                                                                                                                                                                                                                                                                                                                                                                                                                                                                                                                                                                                                                                                                                                                                                                                                                                                                                                                                                                                                                                 |                                                                                                                              | 1                                                                      | <b>p</b>                                |                                     |                                                                                    |
| (See note below, if applicable □)<br>Installation Requirements/Conditions Septic Tank Size /OOO gallons Fump Tank Size gallons Trenches shall be installed on contour at a Maximum Trench Depth of:O inches (Trench bottoms shall be level to +/-1/4" 36" above the trench bottom) in all directions) Pump Requirements: ft. TDH vs GPM Conditions: Drain lines to be ron on contour All of 11 first ore to be Conditions: Drain lines to be ron on contour All of 11 first ore to be Conditions: Drain lines to be ron on contour All of 11 first ore to be Conditions: Drain lines to be ron on contour All of 11 first ore to be Conditions: Drain lines to be ron on contour or contour to the system type specified is different from the type specified on the application. I accept the specifications of this permit. Dwner/Legal Representative Signature: Date:                                                                                                                                                                                                                                                                                                                                                                                                                                                                                                                                                                                                                                                                                                                                                                                                                                                                                                                                                                                                                                                                                                                                                                                                                                                      | Type of Wastewater System** <u>Convention</u>                                                                                | <u>l</u>                                                               |                                         | _ (Initial) Wastewater Fl           | ow: 360 GPD                                                                        |
| Installation Requirements/Conditions       Number of trenches                                                                                                                                                                                                                                                                                                                                                                                                                                                                                                                                                                                                                                                                                                                                                                                                                                                                                                                                                                                                                                                                                                                                                                                                                                                                                                                                                                                                                                                                                                                                                                                                                                                                                                                                                                                                                                                                                                                                                                                                                                                                  | (See note below, if applicable  )                                                                                            | 0                                                                      |                                         | · · · ·                             |                                                                                    |
| Septic Tank Size       1000       gallons       Exact length of each trench       50       feet       Trench Spacing:       9       Feet on Center         Pump Tank Size       gallons       Trenches shall be installed on contour at a       Soil Cover:       8-12       inches         Maximum Trench Depth of:       20       inches       (Maximum soil cover shall not exceed         (Trench bottoms shall be level to +/-1/4"       36" above the trench bottom)         in all directions)       6PM       6         Pump Requirements:       ft. TDH vs.       GPM       6       inches above pip         Conditions:       Drian lines to be ron on contour All of ilities       ore to be       12       inches tota         (0 ff.       from Gry Part of Septic       Septic       12       inches tota         (0 ff.       from Gry Part of Septic       Septic       12       inches tota         (0 ff.       from Gry Part of Septic       Septic       Septic       1       accept the specifications of this permit.         Owner/Legal Representative Signature:                                                                                                                                                                                                                                                                                                                                                                                                                                                                                                                                                                                                                                                                                                                                                                                                                                                                                                                                                                                                                                      | · · · · · · · · · · · · · · · · · · ·                                                                                        |                                                                        | r)                                      |                                     |                                                                                    |
| Pump Tank Size gallons Trenches shall be installed on contour at a Soil Cover: Tect on terret<br>Maximum Trench Depth of: inches (Maximum soil cover shall not exceed<br>(Trench bottoms shall be level to +/-1/4" 36" above the trench bottom)<br>in all directions)<br>Pump Requirements:ft. TDH vs GPM<br>Conditions: Drian lines to be ron on contour All utilities are to be inches above pipe<br>Conditions: Drian lines to be ron on contour All utilities are to be inches above pipe<br>Conditions: Drian lines to be ron on contour All utilities are to be inches above pipe<br>Conditions: Drian lines to be ron on contour All utilities are to be inches above pipe<br>Conditions: Drian lines to be ron on contour All utilities are to be inches above pipe<br>Conditions: Drian lines to be ron on contour of All utilities are to be inches above pipe<br>Conditions: Drian lines to be ron on contour of All utilities are to be inches above pipe<br>Conditions: Drian lines to be ron on contour of All utilities are to be inches above pipe<br>Konditions: Drian lines to be ron on contour of All utilities are to be inches above pipe<br>Konditions: Drian lines to be ron on contour of the system type specified is different from the type specified on the application. I accept the specifications of this permit.<br>Dwner/Legal Representative Signature: Date:                                                                                                                                                                                                                                                                                                                                                                                                                                                                                                                                                                                                                                                                                                                               |                                                                                                                              |                                                                        |                                         | 0                                   |                                                                                    |
| Maximum Trench Depth of:       20       inches       (Maximum soil cover shall not exceed<br>(Trench bottoms shall be level to +/-1/4" 36" above the trench bottom)<br>in all directions)         Pump Requirements:      ft. TDH vs GPM                                                                                                                                                                                                                                                                                                                                                                                                                                                                                                                                                                                                                                                                                                                                                                                                                                                                                                                                                                                                                                                                                                                                                                                                                                                                                                                                                                                                                                                                                                                                                                                                                                                                                                                                                                                                                                                                                       |                                                                                                                              |                                                                        |                                         |                                     |                                                                                    |
| (Trench bottoms shall be level to +/-1/4" 36" above the trench bottom)<br>in all directions) Pump Requirements:ft. TDH vsGPMAggregate Depth: inches below pipe<br>Conditions: Dran lines to be run on contour, All utilities are to be inches above pip<br>Conditions: Dran lines to be run on contour, All utilities are to be inches tota<br>                                                                                                                                                                                                                                                                                                                                                                                                                                                                                                                                                                                                                                                                                                                                                                                                                                                                                                                                                                                                                                                                                                                                                                                                                                                                                                                                                                                                                                                                                                                                                                                                                                                                                                                                                                                |                                                                                                                              |                                                                        |                                         |                                     |                                                                                    |
| in all directions) Pump Requirements:ft. TDH vsGPM Aggregate Depth:inches below pipe Conditions: Dran lines to be ron on contour, All utilities are to beinches above pipe Conditions: Dran lines to be ron on contour, All utilities are to beinches above pipe Conditions: Dran lines to be ron on contour, All utilities are to beinches above pipe Conditions: Dran lines to be ron on contour, All utilities are to beinches tota Un outsride of system trepairs areas. Water lines must be at least /o ff. from any part of Setic system /o ff. from any part of Setic system /*If applicable: / understand the system type specified is different from the type specified on the application. I accept the specifications of this permit. Dwner/Legal Representative Signature:                                                                                                                                                                                                                                                                                                                                                                                                                                                                                                                                                                                                                                                                                                                                                                                                                                                                                                                                                                                                                                                                                                                                                                                                                                                                                                                                         |                                                                                                                              |                                                                        |                                         |                                     |                                                                                    |
| Pump Requirements:ft. TDH vsGPMAggregate Depth:Aggregate Depth:inches below pipe<br>Conditions: Drain lines to be run on contour, All utilities are to beinches above pipe<br>"Un outside of systemt repair areas. Woter lines must be at least<br>/o Ft. From any part of Septie system<br>/o Ft. From any part of Septie system<br>**If applicable: I understand the system type specified is different from the type specified on the application. I accept the specifications of this permit.<br>Dwner/Legal Representative Signature:<br>his Construction Authorization is subject to revocation if the site plan, plat, or the intended use changes. The Construction Authorization shall not be transferred when there is a change in ownership of the site. This                                                                                                                                                                                                                                                                                                                                                                                                                                                                                                                                                                                                                                                                                                                                                                                                                                                                                                                                                                                                                                                                                                                                                                                                                                                                                                                                                       |                                                                                                                              |                                                                        | /4                                      | 30 above the trench                 | Dottom)                                                                            |
| Aggregate Depth:                                                                                                                                                                                                                                                                                                                                                                                                                                                                                                                                                                                                                                                                                                                                                                                                                                                                                                                                                                                                                                                                                                                                                                                                                                                                                                                                                                                                                                                                                                                                                                                                                                                                                                                                                                                                                                                                                                                                                                                                                                                                                                               |                                                                                                                              |                                                                        |                                         |                                     | G inches holow nine                                                                |
| Conditions: <u>Drain lines to be ron on contour</u> <u>All utilities are to be</u> <u>12</u> inches tota<br><u>run outside of system trepoir areas. Water liner must be at least</u><br><u>10 Ft. From any part of Septic system</u><br><u>**If applicable: I understand the system type specified is different from the type specified on the application. I accept the specifications of this permit.</u><br><u>Date:</u><br><u>Inis Construction Authorization is subject to revocation if the site plan, plat, or the intended use changes. The Construction Authorization shall not be transferred when there is a change in ownership of the site. This</u>                                                                                                                                                                                                                                                                                                                                                                                                                                                                                                                                                                                                                                                                                                                                                                                                                                                                                                                                                                                                                                                                                                                                                                                                                                                                                                                                                                                                                                                              |                                                                                                                              |                                                                        | 1                                       | aggregate Denth                     | 2 inches above nine                                                                |
| / O FF. from any part of Septic System<br>**If applicable: / understand the system type specified is different from the type specified on the application. I accept the specifications of this permit.<br>Owner/Legal Representative Signature:<br>Date:<br>This Construction Authorization is subject to revocation if the site plan, plat, or the intended use changes. The Construction Authorization shall not be transferred when there is a change in ownership of the site. This                                                                                                                                                                                                                                                                                                                                                                                                                                                                                                                                                                                                                                                                                                                                                                                                                                                                                                                                                                                                                                                                                                                                                                                                                                                                                                                                                                                                                                                                                                                                                                                                                                        | Conditions: Drain lines to be run on con                                                                                     | tour Allutili-                                                         | ties are                                | to be                               | 12 inches above pipe                                                               |
| / O FF. from any part of Septic System<br>**If applicable: / understand the system type specified is different from the type specified on the application. I accept the specifications of this permit.<br>Owner/Legal Representative Signature:<br>Date:<br>This Construction Authorization is subject to revocation if the site plan, plat, or the intended use changes. The Construction Authorization shall not be transferred when there is a change in ownership of the site. This                                                                                                                                                                                                                                                                                                                                                                                                                                                                                                                                                                                                                                                                                                                                                                                                                                                                                                                                                                                                                                                                                                                                                                                                                                                                                                                                                                                                                                                                                                                                                                                                                                        | run outside of system trepoist a                                                                                             | erec. Wate                                                             | r liner N                               | wstbe at                            | least                                                                              |
| "It applicable: I understand the system type specified is different from the type specified on the application. I accept the specifications of this permit.           Dwner/Legal Representative Signature:                                                                                                                                                                                                                                                                                                                                                                                                                                                                                                                                                                                                                                                                                                                                                                                                                                                                                                                                                                                                                                                                                                                                                                                                                                                                                                                                                                                                                                                                                                                                                                                                                                                                                                                                                                                                                                                                                                                    | 10 Ft. from any part of Je                                                                                                   | itic system                                                            |                                         |                                     |                                                                                    |
| Dwner/Legal Representative Signature: Date:                                                                                                                                                                                                                                                                                                                                                                                                                                                                                                                                                                                                                                                                                                                                                                                                                                                                                                                                                                                                                                                                                                                                                                                                                                                                                                                                                                                                                                                                                                                                                                                                                                                                                                                                                                                                                                                                                                                                                                                                                                                                                    | <u>"It applicable: I understand the system type specified is different</u>                                                   | from the type specified on th                                          |                                         |                                     | ,                                                                                  |
| his Construction Authorization is subject to revocation if the site plan, plat, or the intended use changes. The Construction Authorization shall not be transferred when there is a change in ownership of the site. This                                                                                                                                                                                                                                                                                                                                                                                                                                                                                                                                                                                                                                                                                                                                                                                                                                                                                                                                                                                                                                                                                                                                                                                                                                                                                                                                                                                                                                                                                                                                                                                                                                                                                                                                                                                                                                                                                                     | Owner/Legal Representative Signature:                                                                                        |                                                                        | ••••••••••••••••••••••••••••••••••••••  | Date:                               |                                                                                    |
| Supervision de la Contra de La Co                                                                                                                                                                                                                                                                                                                                                                                                                                                                                                                                                                                                                                                                                                                                                                                                                                                                                                                                                                                                                                                                                                                                                                                                                                                                                                                                                                                                                                                                                                                                                                                                                                                                                                                                                                                                                                                                                                                                                                                                                | This Construction Authorization is subject to revocation if the site plan, plat, or the intend                               | ed use changes. The Construction Author                                | rization shall not be tr                | ansferred when there is a change    | in ownership of the site. This                                                     |
| Construction Authorization is subject to compliance with the provisions of the Laws and Rules for Sewage Treatment and Disposal and to the conditions of this permit.                                                                                                                                                                                                                                                                                                                                                                                                                                                                                                                                                                                                                                                                                                                                                                                                                                                                                                                                                                                                                                                                                                                                                                                                                                                                                                                                                                                                                                                                                                                                                                                                                                                                                                                                                                                                                                                                                                                                                          | construction Authorization is subject to compliance with the provisions of the Laws and Ru                                   | les for Sewage Treatment and Disposal                                  | and to the conditions                   | of this permit.                     | EE ATTACHED SITE SKETCH                                                            |
| Authorized State Agent: Super Month Construction Authorization Expiration Date: 2/2/2010                                                                                                                                                                                                                                                                                                                                                                                                                                                                                                                                                                                                                                                                                                                                                                                                                                                                                                                                                                                                                                                                                                                                                                                                                                                                                                                                                                                                                                                                                                                                                                                                                                                                                                                                                                                                                                                                                                                                                                                                                                       |                                                                                                                              | LEHS.                                                                  | _ Date:                                 | 2 /2/2010                           |                                                                                    |