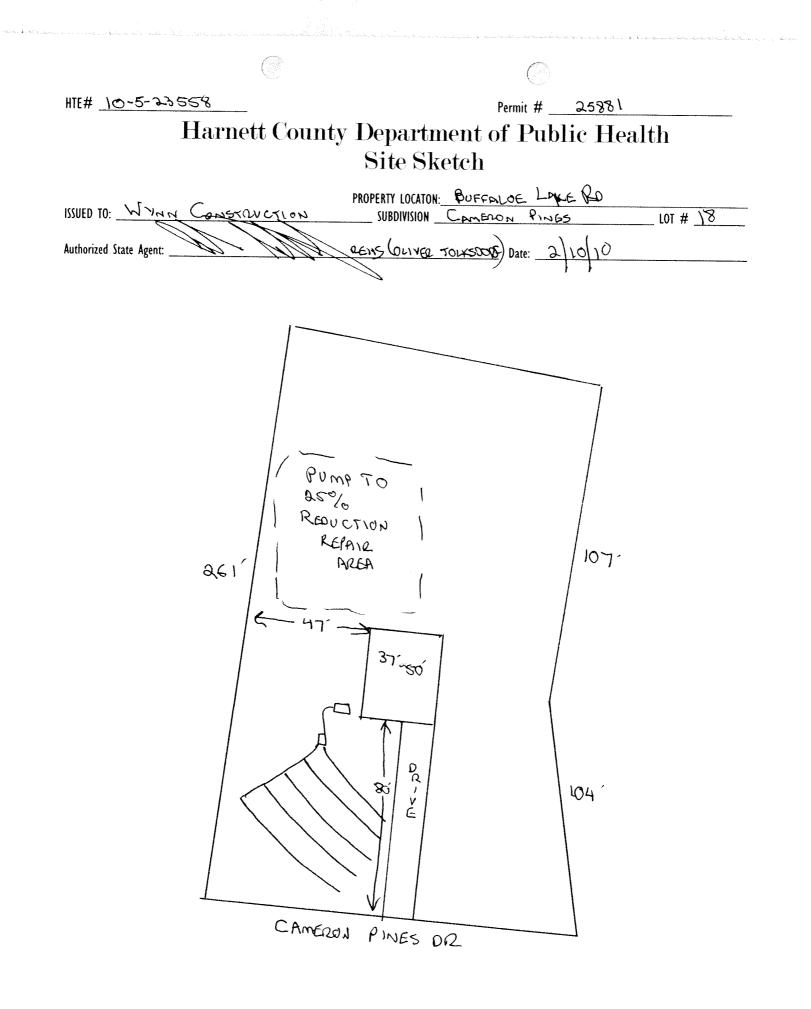

| HTE#10-5-23558 Ha                                                                                                                                                                                                                                                                                                                                                                                                                                                                                                                                                                                                                         | C<br>rnett County Department of Public He                                                      | alth                         | 25881                                  |
|-------------------------------------------------------------------------------------------------------------------------------------------------------------------------------------------------------------------------------------------------------------------------------------------------------------------------------------------------------------------------------------------------------------------------------------------------------------------------------------------------------------------------------------------------------------------------------------------------------------------------------------------|------------------------------------------------------------------------------------------------|------------------------------|----------------------------------------|
|                                                                                                                                                                                                                                                                                                                                                                                                                                                                                                                                                                                                                                           | Improvement Permit                                                                             |                              |                                        |
| (James Wiggs) A building permit cannot be issued with only an Improvement Permit<br>PROPERTY LOCATION: BUFFALOE LAKE RD<br>ISSUED TO: WYAN CONSTRUCTION SUBDIVISION CAMERON PINES LOT # 18                                                                                                                                                                                                                                                                                                                                                                                                                                                |                                                                                                |                              |                                        |
| ISSUED TO: WYORK CLASSE                                                                                                                                                                                                                                                                                                                                                                                                                                                                                                                                                                                                                   | PROPERTY LOCATION: BUFFALOE LAX                                                                | EKO                          | 10                                     |
|                                                                                                                                                                                                                                                                                                                                                                                                                                                                                                                                                                                                                                           | NSION SUBDIVISION CANCER Proces                                                                | r to Construction Author     | LOT # <u>\8</u>                        |
|                                                                                                                                                                                                                                                                                                                                                                                                                                                                                                                                                                                                                                           |                                                                                                | r to construction Author     | ization issuance:                      |
| Proposed Wastewater System Type: 25% Reo                                                                                                                                                                                                                                                                                                                                                                                                                                                                                                                                                                                                  | UCTION SYSTEM                                                                                  |                              |                                        |
| Projected Daily Flow: <u>360</u> GPD<br>Number of bedrooms: <u> </u>                                                                                                                                                                                                                                                                                                                                                                                                                                                                                                                                                                      |                                                                                                |                              |                                        |
| Basement $\Box$ Yes No                                                                                                                                                                                                                                                                                                                                                                                                                                                                                                                                                                                                                    | Occupants: <u> </u>                                                                            |                              |                                        |
| Pump Required: 🗆 Yes 🗆 No 🕅 May be r                                                                                                                                                                                                                                                                                                                                                                                                                                                                                                                                                                                                      | required based on final location and elevations of facilities                                  |                              |                                        |
| Type of Water Supply:  Community  Permit conditions:                                                                                                                                                                                                                                                                                                                                                                                                                                                                                                                                                                                      | c 🗌 Well Distance from well <u>100</u> feet                                                    | Permit valid for:            | Five years                             |
|                                                                                                                                                                                                                                                                                                                                                                                                                                                                                                                                                                                                                                           |                                                                                                |                              | ·                                      |
| Authorized State Agent::                                                                                                                                                                                                                                                                                                                                                                                                                                                                                                                                                                                                                  | all eens Date: 21010                                                                           | CEE ATT                      |                                        |
| Additionized state Agent: Date: Date: Date: Date: SEE ATTACHED SITE SKETCH<br>The issuance of this permit by the Health Department in no way guarantees the issuance of other permits. The permit holder is responsible for checking with appropriate governing bodies in meeting their requirements. This<br>site is subject to revocation if the site plan, plat, or the intended use changes. The Improvement Permit shall not be affected by a change in ownership of the site. This permit is subject to compliance with the provisions of<br>the Laws and Rules for Sewage Treatment and Disposal and to conditions of this permit. |                                                                                                |                              |                                        |
|                                                                                                                                                                                                                                                                                                                                                                                                                                                                                                                                                                                                                                           | Construction Authorization                                                                     |                              |                                        |
| The construction and installation requirements of Rules .1950, .1952, .1954, .1955, .1956, .1957, .1958, and .1959 are incorporated by references into this permit and shall be met. Systems shall be installed in accordance                                                                                                                                                                                                                                                                                                                                                                                                             |                                                                                                |                              |                                        |
| with the attached system layout.                                                                                                                                                                                                                                                                                                                                                                                                                                                                                                                                                                                                          |                                                                                                |                              |                                        |
| ISSUED TO: WINN CONSTRUCT                                                                                                                                                                                                                                                                                                                                                                                                                                                                                                                                                                                                                 | ON PROPERTY LOCATION: BUFFALOE                                                                 | LAKE RO                      |                                        |
| Facility Type: _5F0 (385~50)                                                                                                                                                                                                                                                                                                                                                                                                                                                                                                                                                                                                              |                                                                                                | <u>es</u>                    | LOT # <u>\ 8</u>                       |
| Facility Type: $320$ $35$ $50$<br>Basement? $\Box$ Yes $\Box$ No Basement                                                                                                                                                                                                                                                                                                                                                                                                                                                                                                                                                                 | New 🔲 Expansion 🗌 Repair                                                                       |                              |                                        |
| Type of Wastewater System**                                                                                                                                                                                                                                                                                                                                                                                                                                                                                                                                                                                                               | Fixtures? □ Yes X No<br>-EOUCKIUN System (Initia                                               | 1) 147                       |                                        |
| (See note below, if applicable $\Box$ )                                                                                                                                                                                                                                                                                                                                                                                                                                                                                                                                                                                                   | (Initiation (Initiation (Initiation))                                                          | al) Wastewater Flow:         | <u>360</u> GPD                         |
| Pumetos                                                                                                                                                                                                                                                                                                                                                                                                                                                                                                                                                                                                                                   | 2.5% REDUCTION SUSTEM(Repair)                                                                  |                              |                                        |
| Installation Requirements/Conditions                                                                                                                                                                                                                                                                                                                                                                                                                                                                                                                                                                                                      | Number of trenches 5                                                                           |                              |                                        |
| Septic Tank Size $1000$ gallons                                                                                                                                                                                                                                                                                                                                                                                                                                                                                                                                                                                                           | Exact length of each trench <u>60</u> feet Trench S                                            | ipacing:                     | Feet on Center                         |
| Pump Tank Size gallons                                                                                                                                                                                                                                                                                                                                                                                                                                                                                                                                                                                                                    | Irenches shall be installed on contour at a Soil Cove                                          | er: 6 j                      | nches                                  |
|                                                                                                                                                                                                                                                                                                                                                                                                                                                                                                                                                                                                                                           | Maximum Trench Depth of: <u>18</u> inches (Maxir                                               | num soil cover shall n       | ot exceed                              |
|                                                                                                                                                                                                                                                                                                                                                                                                                                                                                                                                                                                                                                           |                                                                                                | above the trench botte       | om)                                    |
| Pump Requirements:ft. TDH vs                                                                                                                                                                                                                                                                                                                                                                                                                                                                                                                                                                                                              | in all directions)<br>GPM                                                                      |                              | • • • • •                              |
|                                                                                                                                                                                                                                                                                                                                                                                                                                                                                                                                                                                                                                           |                                                                                                | In D. J.                     | inches below pipe<br>inches above pipe |
| Conditions: WATER LINE MUST F                                                                                                                                                                                                                                                                                                                                                                                                                                                                                                                                                                                                             | BE 10' FROM SEPTIC SYSTEM. THIS PA                                                             | ie Depin                     | incres above pipe                      |
| BASED ON PROPOSAL FRO.                                                                                                                                                                                                                                                                                                                                                                                                                                                                                                                                                                                                                    | Aggrega<br>BE 10' FROM SEPTIC SYSTEM. THIS PE<br>M APPLICANTS SOIL CENSULTANT                  | <u></u>                      | inches total                           |
|                                                                                                                                                                                                                                                                                                                                                                                                                                                                                                                                                                                                                                           |                                                                                                |                              |                                        |
| **If applicable: / understand the system type specifi                                                                                                                                                                                                                                                                                                                                                                                                                                                                                                                                                                                     | fied is different from the type specified on the application. I accept                         | the specifications of th     | his permit.                            |
| Owner/Legal Representative Signature:                                                                                                                                                                                                                                                                                                                                                                                                                                                                                                                                                                                                     |                                                                                                | Date:                        |                                        |
| This Construction Authorization is subject to revocation if the site pla                                                                                                                                                                                                                                                                                                                                                                                                                                                                                                                                                                  | nn, plat, or the intended use changes. The Construction Authorization shall not be transferred | when there is a change in ow | mership of the site. This              |
| construction Authorization is subject to compliance with the provision                                                                                                                                                                                                                                                                                                                                                                                                                                                                                                                                                                    | as of the laws and Rules for Sewage Treatment and Disposal and to the conditions of this pe    | rmit. SEE A                  | ATTACHED SITE SKETCH                   |
| Authorized State Agent:                                                                                                                                                                                                                                                                                                                                                                                                                                                                                                                                                                                                                   | the seaso fills                                                                                | ,<br>,                       |                                        |
| Authorized State Agent: Date: Date: Date: Date:                                                                                                                                                                                                                                                                                                                                                                                                                                                                                                                                                                                           |                                                                                                |                              |                                        |
|                                                                                                                                                                                                                                                                                                                                                                                                                                                                                                                                                                                                                                           | construction Authorization Expiration Date: 2                                                  | NOIS                         |                                        |