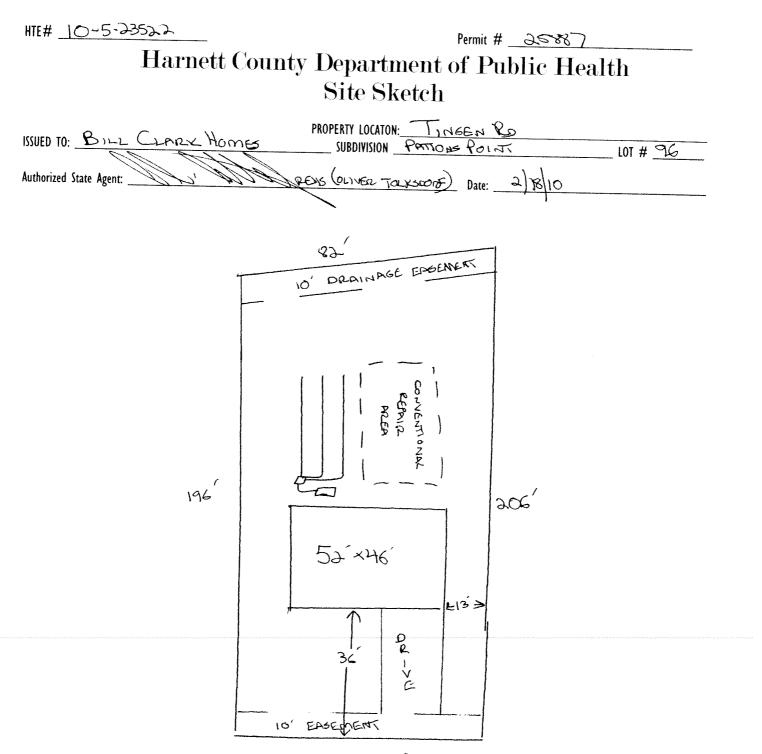

## Harnett County Department of Public Health Improvement Permit

HTE#10-5-25522

25887

|                                                                                                                                                       | A building permit cannot be issued           |                                      | Ω.                                             |                                        |
|-------------------------------------------------------------------------------------------------------------------------------------------------------|----------------------------------------------|--------------------------------------|------------------------------------------------|----------------------------------------|
| ISSUED TO: BILL CLARX HOM                                                                                                                             |                                              | CATION: TINGE                        | <u></u>                                        |                                        |
|                                                                                                                                                       |                                              | MANOAS                               | POINT                                          | LOT # <u>96</u>                        |
| Type of Structure: SED (52-X46)                                                                                                                       |                                              | Site Improvements                    | required prior to Construction Author          | ization Issuance:                      |
| Proposed Wastewater System Type:                                                                                                                      |                                              |                                      |                                                |                                        |
| Projected Daily Flow:GOGPD                                                                                                                            |                                              |                                      |                                                |                                        |
| Number of bedrooms: <u>Number of Occu</u>                                                                                                             | nantri G mui                                 |                                      |                                                |                                        |
| Basement Yes No                                                                                                                                       | pants. <u> </u>                              |                                      |                                                |                                        |
| Pump Required: 🗆 Yes 🗀 No 🔀 May be requ                                                                                                               | ired based on final location and eli         | wations of facilities                |                                                |                                        |
| Type of Water Supply: 🗆 Community 🔀 Public                                                                                                            | Well Distance from well                      | 100 foot                             | Dennite on F. L. C                             | <b>X</b>                               |
| Permit conditions:                                                                                                                                    |                                              |                                      | Permit valid for:                              | Five years                             |
| he is                                                                                                                                                 |                                              |                                      |                                                | No expiration                          |
|                                                                                                                                                       |                                              |                                      |                                                |                                        |
| Authorized State Agent::                                                                                                                              | REMS Date:                                   | 2 18 10                              | CEE ATT                                        | ACHED SITE SKETCH                      |
| The issuance of this permit by the Health Department in no way guaran<br>site is subject to revocation if the site plan, plat, or the intended use    | ntees the issuance of other norming. The new | the ball of the second second second | 1 14 AL    |                                        |
| site is subject to revocation if the site plan, plat, or the intended use of<br>the Laws and Rules for Sewage Treatment and Disposal and to condition |                                              | e affected by a change in ow         | mership of the site. This permit is subject to | compliance with the provisions of      |
| the tars and totes for sewage freatment and Disposal and to condition                                                                                 | is of this permit.                           |                                      |                                                | . ,                                    |
|                                                                                                                                                       |                                              |                                      |                                                |                                        |
|                                                                                                                                                       | <u>Construction</u> A                        | uthorization                         |                                                |                                        |
|                                                                                                                                                       | (Required for Buil                           | ding Permit)                         |                                                |                                        |
| The construction and installation requirements of Rules .1950, .1952, .19<br>with the attached system layout.                                         | 954, .1955, .1956, .1957, .1958. and .1959   | are incorporated by reference        | s into this permit and shall be met. Systems   | shall be installed in accordance       |
| ISSUED TO: BILL CLARK HOMES                                                                                                                           | PROPER                                       | 7/ ( ACATION                         | ~ 0                                            |                                        |
|                                                                                                                                                       |                                              | Y LOCATION:                          | INCEN KO                                       |                                        |
| Facility Type: 550(52×46)                                                                                                                             | ZURDIAIZ                                     |                                      | POINT                                          | LOT # <u>_%</u>                        |
| Parameter View Dr. H. D. H.                                                                                                                           | 🛛 New 🛛 Expa                                 | nsion 🗆 Repair                       |                                                |                                        |
| Basement?  Yes No Basement Fixt                                                                                                                       | •                                            |                                      |                                                |                                        |
| Type of Wastewater System** CONVENTION                                                                                                                | ONAL                                         |                                      | (Initial) Wastewater Flow: _                   | 300 GPD                                |
| (See note below, if applicable 🗆)                                                                                                                     |                                              |                                      | ( )                                            |                                        |
|                                                                                                                                                       | NAL                                          | (Repair)                             |                                                |                                        |
| Installation Requirements/Conditions                                                                                                                  |                                              |                                      |                                                |                                        |
| Septic Tank Size 1000 gallons                                                                                                                         | Exact length of each trench                  | 50 feet                              | Trench Spacing: <u>9</u>                       | East on Conton                         |
| Pump Tank Size gallons                                                                                                                                | Trenches shall be installed on               | onfour at a                          | Soil Cover: <u>8 - 18</u> in                   | reet on Center                         |
|                                                                                                                                                       |                                              |                                      | (Maximum soil cover shall no                   | icnes                                  |
|                                                                                                                                                       | (Trench bottoms shall be level               |                                      |                                                |                                        |
|                                                                                                                                                       |                                              | 10 -1/4                              | 36" above the trench botto                     | m)                                     |
| Pump Requirements: 4 TDU                                                                                                                              | in all directions)                           |                                      | _                                              |                                        |
| Pump Requirements:ft. TDH vs                                                                                                                          | _ GPM                                        |                                      | 6                                              | inches below pipe                      |
| (alternation N D-                                                                                                                                     | N'E C                                        |                                      | Aggregate Depth:                               | inches below pipe<br>inches above pipe |
| Conditions: WATER LINE MUST BE                                                                                                                        | 10 FROM SEPTIC 3                             | YSTEM                                |                                                | inches total                           |
|                                                                                                                                                       |                                              |                                      |                                                |                                        |