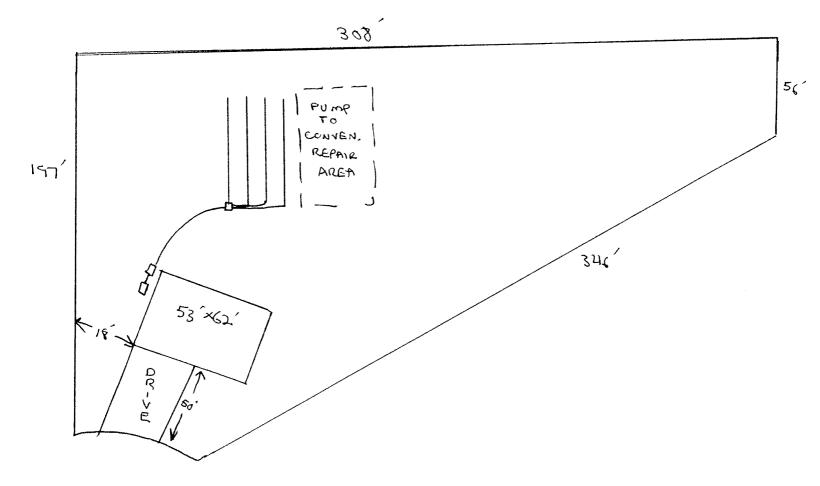

# Improvement Permit

| A building permit cannot be issued wi                                                                             | ith only an Improveme | nt Permit                                    |                                        |
|-------------------------------------------------------------------------------------------------------------------|-----------------------|----------------------------------------------|----------------------------------------|
|                                                                                                                   | ATION: PONDER         |                                              |                                        |
| ISSUED TO: JASON PRICE CONST. INC. SUBDIVISION                                                                    | CAROLINA              | SEASO NS                                     | lot # 40                               |
| NEW X REPAIR ロ EXPANSION ロ<br>Type of Structure: SFD(53ゴメGチン)                                                     | Site Improvements r   | equired prior to Construction Author         | ization Issuance:                      |
|                                                                                                                   |                       |                                              |                                        |
| Proposed Wastewater System Type: PUMP TO CONVENTIONAL                                                             |                       |                                              |                                        |
| Projected Daily Flow: <u>600</u> GPD                                                                              |                       |                                              |                                        |
| Number of bedrooms: <u>5</u> Number of Occupants: <u>10</u> max                                                   |                       |                                              | ······································ |
| Basement 🗆 Yes 🔀 No                                                                                               |                       |                                              |                                        |
| Pump Required: 🔀 Yes 👘 🗆 No 👘 🗔 May be required based on final location and elev                                  | vations of facilities | · · · · · · · · · · · · · · · · · · ·        |                                        |
| Type of Water Supply: 🗆 Community 💢 Public 🗆 Well 🛛 Distance from well 🔟                                          | loo feet              | Permit valid for:                            | Five years                             |
| Permit conditions:                                                                                                |                       | remar fund for.                              | $\square$ No expiration                |
| 1 11 1                                                                                                            |                       |                                              |                                        |
|                                                                                                                   |                       |                                              |                                        |
| Authorized State Agent:: Due MALEEHS Date:                                                                        | 1/8/10                | SEE ATT                                      | ACHED SITE SKETCH                      |
| he issuance of this permit by the Health Department in no way guarantees the issuance of other permits. The permi |                       | hecking with appropriate governing bodies in | meeting their requirements. This       |

## **Construction** Authorization

(Required for Building Permit)

The construction and installation requirements of Rules .1950, .1952, .1954, .1955, .1956, .1957, .1958. and .1959 are incorporated by references into this permit and shall be met. Systems shall be installed in accordance with the attached system layout.

| ISSUED TO: JASON PRICE CONS          | T. INC PROPERTY LOCATION: PON               | DER-OSA RD                    |                   |
|--------------------------------------|---------------------------------------------|-------------------------------|-------------------|
|                                      | SUBDIVISION CAROLINA                        | SERSONS                       | _ LOT # _ 40      |
| Facility Type:                       | New Expansion Repair                        |                               |                   |
| Basement? 🗆 Yes 🔀 No 🛛 Basement Fixt |                                             |                               |                   |
| Type of Wastewater System** Pump To  | CONVENTIONAL                                | (Initial) Wastewater Flow:    | GPD CON           |
| (See note below, if applicable 🔲)    |                                             |                               |                   |
| PUMETO                               | CONVENSIONAL (Repair)                       |                               |                   |
| Installation Requirements/Conditions | Number of trenches                          |                               |                   |
| Septic Tank Size 1250 gallons        | Exact length of each trench _65 feet        | Trench Spacing: <u></u> Fe    | et on Center      |
| Pump Tank Size 1250 gallons          | Trenches shall be installed on contour at a | Soil Cover: 12 inch           |                   |
|                                      | Maximum Trench Depth of:4 inches            | (Maximum soil cover shall not |                   |
|                                      |                                             | 36" above the trench bottom   |                   |
|                                      | in all directions)                          |                               | /                 |
| Pump Requirements:ft. TDH vs         | ,                                           | 6                             | inches below pipe |
|                                      | _                                           | Aggregate Depth:              | inches above pipe |
| Conditions: WATER LINE MUST BE       | E 10 FROM SEPTIC SYSTEM                     |                               |                   |