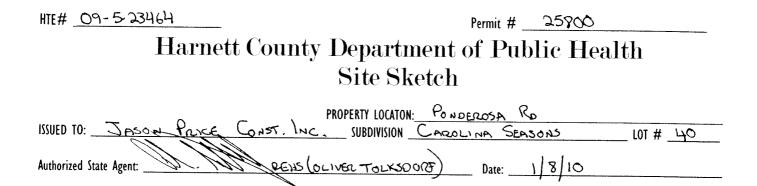

### HTE#09-5-23464

# Harnett County Department of Public Health

25800

# Improvement Permit

| A building permit cannot be issued wi                                                                             | ith only an Improveme | nt Permit                                    |                                        |
|-------------------------------------------------------------------------------------------------------------------|-----------------------|----------------------------------------------|----------------------------------------|
|                                                                                                                   | ATION: PONDER         |                                              |                                        |
| ISSUED TO: JASON PRICE CONST. INC. SUBDIVISION                                                                    | CAROLINA              | SEASO NS                                     | lot # 40                               |
| NEW X REPAIR ロ EXPANSION ロ<br>Type of Structure: SFD(53ゴメGチン)                                                     | Site Improvements r   | equired prior to Construction Author         | ization Issuance:                      |
|                                                                                                                   |                       |                                              |                                        |
| Proposed Wastewater System Type: PUMP TO CONVENTIONAL                                                             |                       |                                              |                                        |
| Projected Daily Flow: <u>600</u> GPD                                                                              |                       |                                              |                                        |
| Number of bedrooms: <u>5</u> Number of Occupants: <u>10</u> max                                                   |                       |                                              | ······································ |
| Basement 🗆 Yes 🔀 No                                                                                               |                       |                                              |                                        |
| Pump Required: 🔀 Yes 👘 🗆 No 👘 🗔 May be required based on final location and elev                                  | vations of facilities | · · · · · · · · · · · · · · · · · · ·        |                                        |
| Type of Water Supply: 🗆 Community 💢 Public 🗆 Well 🛛 Distance from well 🔟                                          | loo feet              | Permit valid for:                            | Five years                             |
| Permit conditions:                                                                                                |                       | remar fund for.                              | $\square$ No expiration                |
| 1 11 1                                                                                                            |                       |                                              |                                        |
|                                                                                                                   |                       |                                              |                                        |
| Authorized State Agent:: Due MALEEHS Date:                                                                        | 1/8/10                | SEE ATT                                      | ACHED SITE SKETCH                      |
| he issuance of this permit by the Health Department in no way guarantees the issuance of other permits. The permi |                       | hecking with appropriate governing bodies in | meeting their requirements. This       |

| ISSUED TO: JASON PRICE CONS          | T. INC PROPERTY LOCATION: PON               | DER-OSA RD                    |                   |
|--------------------------------------|---------------------------------------------|-------------------------------|-------------------|
|                                      | SUBDIVISION CAROLINA                        | SERSONS                       | _ LOT # _ 40      |
| Facility Type:                       | New Expansion Repair                        |                               |                   |
| Basement? 🗆 Yes 🔀 No 🛛 Basement Fixt |                                             |                               |                   |
| Type of Wastewater System** Pump To  | CONVENTIONAL                                | (Initial) Wastewater Flow:    | GPD CON           |
| (See note below, if applicable 🔲)    |                                             |                               |                   |
| PUMETO                               | CONVENSIONAL (Repair)                       |                               |                   |
| Installation Requirements/Conditions | Number of trenches                          |                               |                   |
| Septic Tank Size 1250 gallons        | Exact length of each trench _65 feet        | Trench Spacing: <u></u> Fe    | et on Center      |
| Pump Tank Size 1250 gallons          | Trenches shall be installed on contour at a | Soil Cover: 12 inch           |                   |
|                                      | Maximum Trench Depth of:4 inches            | (Maximum soil cover shall not |                   |
|                                      |                                             | 36" above the trench bottom   |                   |
|                                      | in all directions)                          |                               | /                 |
| Pump Requirements:ft. TDH vs         | ,                                           | 6                             | inches below pipe |
|                                      | _                                           | Aggregate Depth:              | inches above pipe |
| Conditions: WATER LINE MUST BE       | E 10 FROM SEPTIC SYSTEM                     |                               |                   |