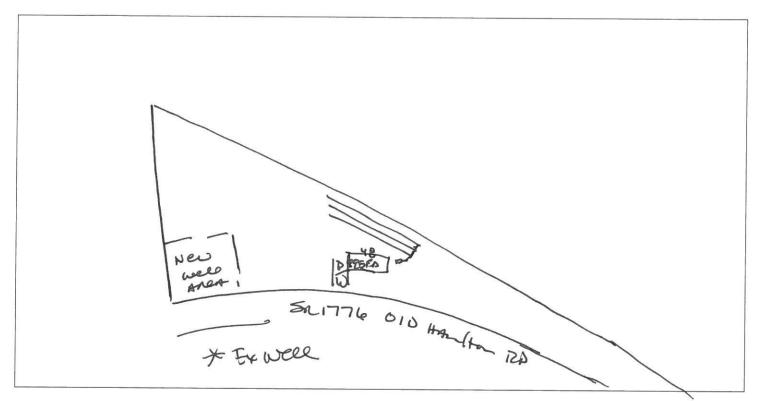

## Well Construction Sketch

| HARNETT DEPARTMENT OF PUBLIC HEALTH PERMIT<br>TO CONSTRUCT A DRINKING WATER SUPPLY WELL<br>PIN #: Parcel # Parcel # Application #: Subdivision: Lot #: //                                                                                                                                                                                                                                                                                                                                                            |  |  |  |  |  |  |
|----------------------------------------------------------------------------------------------------------------------------------------------------------------------------------------------------------------------------------------------------------------------------------------------------------------------------------------------------------------------------------------------------------------------------------------------------------------------------------------------------------------------|--|--|--|--|--|--|
| PIN #: Parcel # Application #: Subdivision: Lot #: //                                                                                                                                                                                                                                                                                                                                                                                                                                                                |  |  |  |  |  |  |
| Applicant Name: Robber Pope<br>Address: 901 W Pensalls DUNN N.C. 29334                                                                                                                                                                                                                                                                                                                                                                                                                                               |  |  |  |  |  |  |
| Type of Facility Served by Well: SFD                                                                                                                                                                                                                                                                                                                                                                                                                                                                                 |  |  |  |  |  |  |
| Sewage System: 253 NADOUTUN_                                                                                                                                                                                                                                                                                                                                                                                                                                                                                         |  |  |  |  |  |  |
| Permit Conditions:                                                                                                                                                                                                                                                                                                                                                                                                                                                                                                   |  |  |  |  |  |  |
| <ul> <li>General Permit Conditions:</li> <li>Drinking water supply well construction must meet 15A NCAC 02C.100 rules</li> <li>The permitted drinking water supply well shall be located in accordance with the SITE PLAN</li> <li>ANY ALTERATION of the site of the site (including location of structures and appurtenance) or modification in use of the well, may subject this Permit to revocation</li> </ul>                                                                                                   |  |  |  |  |  |  |
| Authorized State Agent James & Mashan & Date 4-28-17                                                                                                                                                                                                                                                                                                                                                                                                                                                                 |  |  |  |  |  |  |
| Grouting Inspection Witnessed Date<br>Grouting self-certified by driller GW-1 provided? Yes No                                                                                                                                                                                                                                                                                                                                                                                                                       |  |  |  |  |  |  |
| See attachment for construction sketch                                                                                                                                                                                                                                                                                                                                                                                                                                                                               |  |  |  |  |  |  |
| WELL CERTIFICATE OF COMPLETION                                                                                                                                                                                                                                                                                                                                                                                                                                                                                       |  |  |  |  |  |  |
| Date: Application #: Well Contractor:                                                                                                                                                                                                                                                                                                                                                                                                                                                                                |  |  |  |  |  |  |
| Applicant Name:<br>Address:<br>Directions to Site:                                                                                                                                                                                                                                                                                                                                                                                                                                                                   |  |  |  |  |  |  |
| Use of Well: Date Drilled: Total Depth: Replacement Well? [] Yes [] No<br>Static Water Level: Top of Casing is in. above surface. Yield: gpm at ft.<br>Disinfection: Type Amount                                                                                                                                                                                                                                                                                                                                     |  |  |  |  |  |  |
| Water Zone (depth)       Casing       Grout         From To       From To       From To         From To       Diameter: Material: Thickness:       Material: Method:         From To       To       From To       From To         From To       To       Material: Thickness:       Material: Method:         From To       To       From To       From To         Diameter: Material: Thickness:       Material: Method:       Method:         Diameter: Material: Thickness:       Material: Method:       Method: |  |  |  |  |  |  |
| Inspector: On Hold Date: Release Date:                                                                                                                                                                                                                                                                                                                                                                                                                                                                               |  |  |  |  |  |  |
| Remarks:                                                                                                                                                                                                                                                                                                                                                                                                                                                                                                             |  |  |  |  |  |  |
| Well Head Information         Casing Height:      (above finished grade)       Access Port:      Vent Stack:         Well ID Tag:      Pump ID Tag:      Sampling Tap:      Backflow Preventer:         Sample Taken?       Yes       No       Well Head properly sealed:                                                                                                                                                                                                                                            |  |  |  |  |  |  |
| Remarks:                                                                                                                                                                                                                                                                                                                                                                                                                                                                                                             |  |  |  |  |  |  |
| Authorized State Agent Date                                                                                                                                                                                                                                                                                                                                                                                                                                                                                          |  |  |  |  |  |  |
|                                                                                                                                                                                                                                                                                                                                                                                                                                                                                                                      |  |  |  |  |  |  |