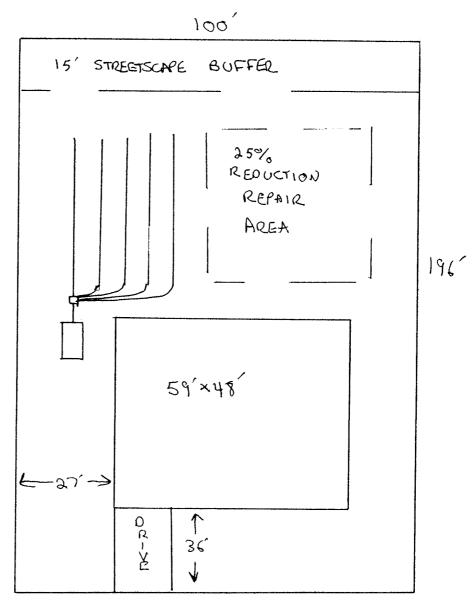

## Harnett County Department of Public Health Site Sketch

|                              | PROPERTY LOCATON: MOOVER RO     |          |
|------------------------------|---------------------------------|----------|
| ISSUED TO: REGENCY HOMES INC | SUBDIVISION PERSIMMON HILLS     | LOT # 75 |
| Authorized State Agent:      | AS (OLIVER TOLKSDOR) Date: 1810 |          |
|                              | · /                             |          |