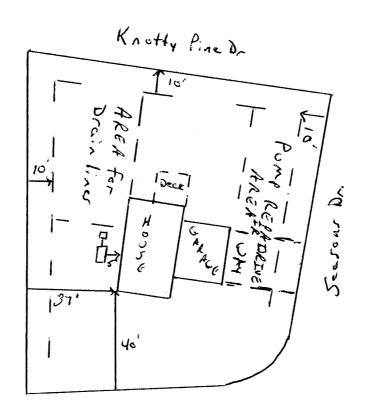

## Harnett County Department of Public Health Site Sketch

| - 11                                    | PROPERTY LOCATON: Londerosa Rd. |          |
|-----------------------------------------|---------------------------------|----------|
| ISSUED TO: Israel Lucar                 | SUBDIVISION Carolina Fearon     | LOT # 80 |
| Authorized State Agent: Super Missing & | E = HS Date: 11/30/2009         |          |