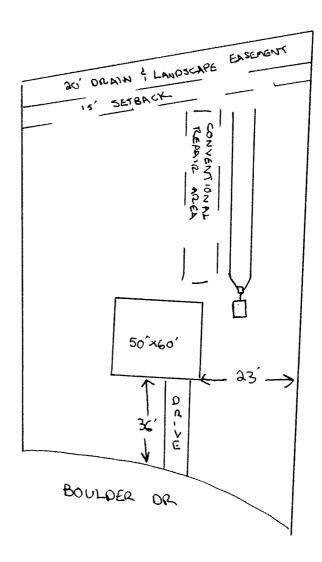

## Improvement Permit

| A I                                                                                                                                                                                                                              | building permit cannot be issued<br>PROPERTY LC |                                                                    | t Permit<br>E ORIVE                                                                         |                                                                           |
|----------------------------------------------------------------------------------------------------------------------------------------------------------------------------------------------------------------------------------|-------------------------------------------------|--------------------------------------------------------------------|---------------------------------------------------------------------------------------------|---------------------------------------------------------------------------|
| ISSUED TO: BLACKWELL HOME                                                                                                                                                                                                        | 5 SUBDIVISION                                   | THE SUC                                                            | <u>e dicive</u>                                                                             | LOT # 150                                                                 |
| NEW 🔀 REPAIR 🗆 EXPANSION                                                                                                                                                                                                         |                                                 |                                                                    | quired prior to Construction Autho                                                          |                                                                           |
| Type of Structure: SFO (50 ×60)                                                                                                                                                                                                  |                                                 |                                                                    |                                                                                             | nzaton issuance.                                                          |
| Proposed Wastewater System Type: CONVENTIO                                                                                                                                                                                       | JANL                                            |                                                                    |                                                                                             |                                                                           |
| Projected Daily Flow: 360 GPD                                                                                                                                                                                                    |                                                 |                                                                    |                                                                                             |                                                                           |
|                                                                                                                                                                                                                                  | ants: <u> </u>                                  |                                                                    |                                                                                             |                                                                           |
| Basement 🗆 Yes 🔀 No                                                                                                                                                                                                              |                                                 |                                                                    |                                                                                             |                                                                           |
| Pump Required: Yes X. No May be requir                                                                                                                                                                                           | ed based on final location and el               | evations of facilities                                             |                                                                                             | $\mathbf{X}$                                                              |
| Type of Water Supply: 🗆 Community 🛛 K. Public<br>Permit conditions:                                                                                                                                                              | ☐ Well Distance from well                       | <u>00</u> feet                                                     | Permit valid for:                                                                           | Five years                                                                |
|                                                                                                                                                                                                                                  |                                                 |                                                                    |                                                                                             |                                                                           |
|                                                                                                                                                                                                                                  | <u> </u>                                        |                                                                    |                                                                                             |                                                                           |
| Authorized State Agent::                                                                                                                                                                                                         |                                                 | 11/24/09                                                           | SEE AT                                                                                      | TACHED SITE SKETCH                                                        |
| The issuance of this permit by the Health Department in no way guarant<br>site is subject to revocation if the site plan, plat, or the intended use ch<br>the Laws and Rules for Sewage Treatment and Disposal and to conditions | anges. The Improvement Permit shall not         | mit holder is responsible for ch<br>be affected by a change in owr | ecking with appropriate governing bodies i<br>ership of the site. This permit is subject to | n meeting their requirements. This<br>o compliance with the provisions of |
|                                                                                                                                                                                                                                  | Construction A                                  | uthorization                                                       | ананан на так так так так так так так так так та                                            |                                                                           |
|                                                                                                                                                                                                                                  | (Required for Bu                                |                                                                    |                                                                                             |                                                                           |
| The construction and installation requirements of Rules .1950, .1952, .195<br>with the attached system layout.                                                                                                                   |                                                 |                                                                    | into this permit and shall be met. System                                                   | s shall be installed in accordance                                        |
| ISSUED TO: BLACKWELL HOME                                                                                                                                                                                                        | S PROPER                                        | ty location: <u>A</u>                                              | LEINE DRIVE                                                                                 |                                                                           |
|                                                                                                                                                                                                                                  |                                                 |                                                                    | UMMIT                                                                                       | LOT # <u>150</u>                                                          |
| Facility Type: SFO (SO'×60')                                                                                                                                                                                                     |                                                 | ansion 🗆 Repair                                                    |                                                                                             |                                                                           |
| Basement? 🗆 Yes 🛛 No 🖉 Basement Fixtu                                                                                                                                                                                            |                                                 |                                                                    |                                                                                             | 0.                                                                        |
| Type of Wastewater System** Cerwine                                                                                                                                                                                              | IONAL                                           |                                                                    | (Initial) Wastewater Flow:                                                                  | <u> </u>                                                                  |
| (See note below, if applicable $\Box$ )                                                                                                                                                                                          |                                                 |                                                                    |                                                                                             |                                                                           |
| CONVEN                                                                                                                                                                                                                           | MONAL                                           | (Repair)                                                           |                                                                                             |                                                                           |
| Installation Requirements/Conditions                                                                                                                                                                                             | Number of trenches $\underline{2}$              |                                                                    | ~                                                                                           |                                                                           |
| Septic Tank Size <u>1000</u> gallons                                                                                                                                                                                             | Exact length of each trench _                   | ⊐ ≤ feet                                                           | Trench Spacing:                                                                             | _ Feet on Center                                                          |
| Pump Tank Size gallons                                                                                                                                                                                                           | Trenches shall be installed on                  | ÷ .                                                                | Soil Cover: 12-18                                                                           | inches                                                                    |
|                                                                                                                                                                                                                                  | Maximum Trench Depth of:                        | 24 - 30 inches                                                     | (Maximum soil cover shall                                                                   | not exceed                                                                |
|                                                                                                                                                                                                                                  | (Trench bottoms shall be level                  | to +/-1/4"                                                         | 36" above the trench bot                                                                    | tom)                                                                      |
|                                                                                                                                                                                                                                  | in all directions)                              |                                                                    |                                                                                             | ,                                                                         |
| Pump Requirements:ft. TDH vs                                                                                                                                                                                                     | GPM                                             |                                                                    | G                                                                                           | inches below pipe                                                         |
|                                                                                                                                                                                                                                  |                                                 | -                                                                  | Aggregate Depth: 🔄 🌫                                                                        | inches below pipe<br>inches above pipe                                    |
| Conditions: WATER LINE MUST BE                                                                                                                                                                                                   | 10 FROM SEPTI                                   | C SYSTEM                                                           |                                                                                             | 2 inches total                                                            |
|                                                                                                                                                                                                                                  |                                                 |                                                                    |                                                                                             | · · · · · · · · · · · · · · · · · · ·                                     |
| **16 1. 1. 1                                                                                                                                                                                                                     | * 1°00                                          | ·····                                                              |                                                                                             |                                                                           |
| **If applicable: I understand the system type specified a                                                                                                                                                                        | is different from the type spec                 | itied on the application                                           | I accent the specifications of                                                              | thic normit                                                               |

| Owner/Legal Representative Signature:                                                                                 | Date:                                                                                                  |
|-----------------------------------------------------------------------------------------------------------------------|--------------------------------------------------------------------------------------------------------|
| This Construction Authorization is subject to revocation if the site plan, plat, or the intended use changes. The Con | struction Authorization shall not be transferred when there is a change in ownership of the site. This |
| Construction Authorization is subject to compliance with the provisions of the Laws and Rules for Sewage Treatmer     | and Disposal and to the conditions of this permit. SEE ATTACHED SITE SKETCH                            |
| Authorized State Agent: REDS<br>Construction Aut                                                                      | Date: いんり 09<br>horization Expiration Date: ハンンリント                                                     |