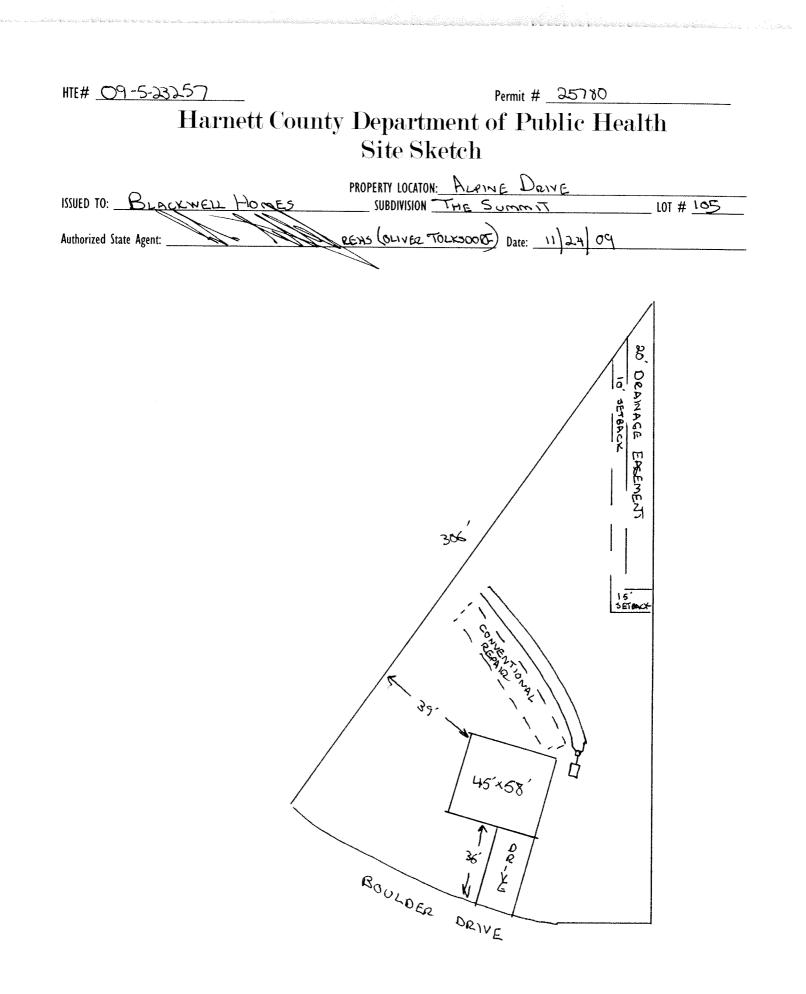

| HTE# 09-5-23257 Harnett County Department of Pub                                                                                                                                                                                                                                                                                                                                                                                                                                                                                                                                                                                                                                                                                                                                                                                                                                                                                                                                                                                                                              | lic Health 25780                                                                                                                                                                                                                         |
|-------------------------------------------------------------------------------------------------------------------------------------------------------------------------------------------------------------------------------------------------------------------------------------------------------------------------------------------------------------------------------------------------------------------------------------------------------------------------------------------------------------------------------------------------------------------------------------------------------------------------------------------------------------------------------------------------------------------------------------------------------------------------------------------------------------------------------------------------------------------------------------------------------------------------------------------------------------------------------------------------------------------------------------------------------------------------------|------------------------------------------------------------------------------------------------------------------------------------------------------------------------------------------------------------------------------------------|
| Improvement Permit                                                                                                                                                                                                                                                                                                                                                                                                                                                                                                                                                                                                                                                                                                                                                                                                                                                                                                                                                                                                                                                            |                                                                                                                                                                                                                                          |
| A building permit cannot be issued with only an Improvemen                                                                                                                                                                                                                                                                                                                                                                                                                                                                                                                                                                                                                                                                                                                                                                                                                                                                                                                                                                                                                    | Parmit                                                                                                                                                                                                                                   |
| PROPERTY LOCATION A LIGAN                                                                                                                                                                                                                                                                                                                                                                                                                                                                                                                                                                                                                                                                                                                                                                                                                                                                                                                                                                                                                                                     | 6 DRIVE                                                                                                                                                                                                                                  |
| ISSUED TO: BLACKMELL HOMES SUBDIVISION THE SUM                                                                                                                                                                                                                                                                                                                                                                                                                                                                                                                                                                                                                                                                                                                                                                                                                                                                                                                                                                                                                                |                                                                                                                                                                                                                                          |
| NEW REPAIR Ste Improvements re<br>Type of Structure: SFO(45258)                                                                                                                                                                                                                                                                                                                                                                                                                                                                                                                                                                                                                                                                                                                                                                                                                                                                                                                                                                                                               | quired prior to Construction Authorization Issuance:                                                                                                                                                                                     |
|                                                                                                                                                                                                                                                                                                                                                                                                                                                                                                                                                                                                                                                                                                                                                                                                                                                                                                                                                                                                                                                                               | • •                                                                                                                                                                                                                                      |
| Proposed Wastewater System Type: CONENTIONAL                                                                                                                                                                                                                                                                                                                                                                                                                                                                                                                                                                                                                                                                                                                                                                                                                                                                                                                                                                                                                                  |                                                                                                                                                                                                                                          |
| Projected Daily Flow: <u>360</u> GPD<br>Number of bedrooms: <u>3</u> Number of Occupants: 6 max                                                                                                                                                                                                                                                                                                                                                                                                                                                                                                                                                                                                                                                                                                                                                                                                                                                                                                                                                                               |                                                                                                                                                                                                                                          |
| Number of bedrooms: <u>3</u> Number of Occupants: <u>6</u> max<br>Basement <b>Y</b> es X No                                                                                                                                                                                                                                                                                                                                                                                                                                                                                                                                                                                                                                                                                                                                                                                                                                                                                                                                                                                   |                                                                                                                                                                                                                                          |
|                                                                                                                                                                                                                                                                                                                                                                                                                                                                                                                                                                                                                                                                                                                                                                                                                                                                                                                                                                                                                                                                               |                                                                                                                                                                                                                                          |
| Pump Required: 🛛 Yes 🔀 No 🗌 May be required based on final location and elevations of facilities<br>Type of Water Supply: 🗌 Community 🔀 Public 🔲 Well Distance from well 1000 feet                                                                                                                                                                                                                                                                                                                                                                                                                                                                                                                                                                                                                                                                                                                                                                                                                                                                                            |                                                                                                                                                                                                                                          |
| Permit conditions:                                                                                                                                                                                                                                                                                                                                                                                                                                                                                                                                                                                                                                                                                                                                                                                                                                                                                                                                                                                                                                                            | Permit valid for: K Five years                                                                                                                                                                                                           |
|                                                                                                                                                                                                                                                                                                                                                                                                                                                                                                                                                                                                                                                                                                                                                                                                                                                                                                                                                                                                                                                                               | No expiration                                                                                                                                                                                                                            |
|                                                                                                                                                                                                                                                                                                                                                                                                                                                                                                                                                                                                                                                                                                                                                                                                                                                                                                                                                                                                                                                                               |                                                                                                                                                                                                                                          |
| Authorized State Agent: ~ M REHS Date: Da | SEE ATTACHED SITE SKETCH                                                                                                                                                                                                                 |
| The issuance of this permit by the Health Department in no way guarantees the issuance of other permits. The permit holder is responsible for ch                                                                                                                                                                                                                                                                                                                                                                                                                                                                                                                                                                                                                                                                                                                                                                                                                                                                                                                              | cking with appropriate governing hodies in meeting their requirements. This                                                                                                                                                              |
| site is subject to revocation if the site plan, plat, or the intended use changes. The Improvement Permit shall not be affected by a change in own<br>the Laws and Rules for Sewage Treatment and Disposal and to conditions of this permit.                                                                                                                                                                                                                                                                                                                                                                                                                                                                                                                                                                                                                                                                                                                                                                                                                                  | ership of the site. This permit is subject to compliance with the provisions of                                                                                                                                                          |
|                                                                                                                                                                                                                                                                                                                                                                                                                                                                                                                                                                                                                                                                                                                                                                                                                                                                                                                                                                                                                                                                               |                                                                                                                                                                                                                                          |
| Construction Authorization                                                                                                                                                                                                                                                                                                                                                                                                                                                                                                                                                                                                                                                                                                                                                                                                                                                                                                                                                                                                                                                    |                                                                                                                                                                                                                                          |
| Construction Authorization                                                                                                                                                                                                                                                                                                                                                                                                                                                                                                                                                                                                                                                                                                                                                                                                                                                                                                                                                                                                                                                    |                                                                                                                                                                                                                                          |
| (Required for Building Permit)                                                                                                                                                                                                                                                                                                                                                                                                                                                                                                                                                                                                                                                                                                                                                                                                                                                                                                                                                                                                                                                |                                                                                                                                                                                                                                          |
| The construction and installation requirements of Rules .1950, .1952, .1954, .1955, .1956, .1957, .1958, and .1959 are incorporated by references with the attached system layout.                                                                                                                                                                                                                                                                                                                                                                                                                                                                                                                                                                                                                                                                                                                                                                                                                                                                                            | into this permit and shall be met. Systems shall be installed in accordance                                                                                                                                                              |
|                                                                                                                                                                                                                                                                                                                                                                                                                                                                                                                                                                                                                                                                                                                                                                                                                                                                                                                                                                                                                                                                               | ~                                                                                                                                                                                                                                        |
| ISSUED TO: BLACKINELL HOMES PROPERTY LOCATION: ALL                                                                                                                                                                                                                                                                                                                                                                                                                                                                                                                                                                                                                                                                                                                                                                                                                                                                                                                                                                                                                            |                                                                                                                                                                                                                                          |
| SUBDIVISION THE SU                                                                                                                                                                                                                                                                                                                                                                                                                                                                                                                                                                                                                                                                                                                                                                                                                                                                                                                                                                                                                                                            | <u>DMIT</u> LOT # 105                                                                                                                                                                                                                    |
| Facility Type: SFD(45×58) New Expansion Repair                                                                                                                                                                                                                                                                                                                                                                                                                                                                                                                                                                                                                                                                                                                                                                                                                                                                                                                                                                                                                                |                                                                                                                                                                                                                                          |
| Basement? 🗆 Yes 💢 No 🛛 Basement Fixtures? 🗆 Yes 💢 No                                                                                                                                                                                                                                                                                                                                                                                                                                                                                                                                                                                                                                                                                                                                                                                                                                                                                                                                                                                                                          |                                                                                                                                                                                                                                          |
| Type of Wastewater System** <u>CONENTIONAL</u>                                                                                                                                                                                                                                                                                                                                                                                                                                                                                                                                                                                                                                                                                                                                                                                                                                                                                                                                                                                                                                | (Initial) Wastewater Flow: <u>360</u> GPD                                                                                                                                                                                                |
| (See note below, if applicable 🗔)                                                                                                                                                                                                                                                                                                                                                                                                                                                                                                                                                                                                                                                                                                                                                                                                                                                                                                                                                                                                                                             |                                                                                                                                                                                                                                          |
|                                                                                                                                                                                                                                                                                                                                                                                                                                                                                                                                                                                                                                                                                                                                                                                                                                                                                                                                                                                                                                                                               |                                                                                                                                                                                                                                          |
| CONVENTIONAL (Repair)                                                                                                                                                                                                                                                                                                                                                                                                                                                                                                                                                                                                                                                                                                                                                                                                                                                                                                                                                                                                                                                         |                                                                                                                                                                                                                                          |
| Installation Requirements/Conditions Number of trenches (Repair)                                                                                                                                                                                                                                                                                                                                                                                                                                                                                                                                                                                                                                                                                                                                                                                                                                                                                                                                                                                                              |                                                                                                                                                                                                                                          |
| Installation Requirements/Conditions Number of trenches                                                                                                                                                                                                                                                                                                                                                                                                                                                                                                                                                                                                                                                                                                                                                                                                                                                                                                                                                                                                                       |                                                                                                                                                                                                                                          |
| Installation Requirements/Conditions  Number of trenches  2    Septic Tank Size  1000  gallons  Exact length of each trench  75  feet                                                                                                                                                                                                                                                                                                                                                                                                                                                                                                                                                                                                                                                                                                                                                                                                                                                                                                                                         | Trench Spacing: Feet on Center                                                                                                                                                                                                           |
| Installation Requirements/Conditions  Number of trenches  2    Septic Tank Size  VOCO  gallons  Exact length of each trench  TS    Pump Tank Size  gallons  Trenches shall be installed on contour at a                                                                                                                                                                                                                                                                                                                                                                                                                                                                                                                                                                                                                                                                                                                                                                                                                                                                       | Trench Spacing: <u>9</u> Feet on Center<br>Soil Cover: <u>12~18</u> inches                                                                                                                                                               |
| Installation Requirements/ConditionsNumber of trenches2Septic Tank Size1000gallonsExact length of each trench15Pump Tank SizegallonsTrenches shall be installed on contour at a<br>Maximum Trench Depth of:1000inches                                                                                                                                                                                                                                                                                                                                                                                                                                                                                                                                                                                                                                                                                                                                                                                                                                                         | Trench Spacing: <u>9</u> Feet on Center<br>Soil Cover: <u>N2~18</u> inches<br>(Maximum soil cover shall not exceed                                                                                                                       |
| Installation Requirements/Conditions  Number of trenches                                                                                                                                                                                                                                                                                                                                                                                                                                                                                                                                                                                                                                                                                                                                                                                                                                                                                                                                                                                                                      | Trench Spacing: <u>9</u> Feet on Center<br>Soil Cover: <u>12~18</u> inches                                                                                                                                                               |
| Installation Requirements/ConditionsNumber of trenches2Septic Tank Size1000gallonsExact length of each trench15Pump Tank SizegallonsTrenches shall be installed on contour at a<br>Maximum Trench Depth of:1000inches                                                                                                                                                                                                                                                                                                                                                                                                                                                                                                                                                                                                                                                                                                                                                                                                                                                         | Trench Spacing: <u></u> Feet on Center<br>Soil Cover: <u>12~18</u> inches<br>(Maximum soil cover shall not exceed<br>36" above the trench bottom)                                                                                        |
| Installation Requirements/Conditions  Number of trenches  (Installation Requirements/Conditions    Septic Tank Size  1000  gallons  Exact length of each trench  15  feet    Pump Tank Size  gallons  Trenches shall be installed on contour at a Maximum Trench Depth of:  104-30  inches    Pump Requirements:  ft. TDH vs.  GPM                                                                                                                                                                                                                                                                                                                                                                                                                                                                                                                                                                                                                                                                                                                                            | Trench Spacing: <u></u> Feet on Center<br>Soil Cover: <u>12~18</u> inches<br>(Maximum soil cover shall not exceed<br>36" above the trench bottom)                                                                                        |
| Installation Requirements/Conditions  Number of trenches                                                                                                                                                                                                                                                                                                                                                                                                                                                                                                                                                                                                                                                                                                                                                                                                                                                                                                                                                                                                                      | Trench Spacing:  9  Feet on Center    Soil Cover:  12-18  inches    (Maximum soil cover shall not exceed  36" above the trench bottom)    36" above the trench bottom)                                                                   |
| Installation Requirements/Conditions  Number of trenches  (Installation Requirements/Conditions    Septic Tank Size  1000  gallons  Exact length of each trench  15  feet    Pump Tank Size  gallons  Trenches shall be installed on contour at a Maximum Trench Depth of:  104-30  inches    Pump Requirements:  ft. TDH vs.  GPM                                                                                                                                                                                                                                                                                                                                                                                                                                                                                                                                                                                                                                                                                                                                            | Trench Spacing: <u></u> Feet on Center<br>Soil Cover: <u>12~18</u> inches<br>(Maximum soil cover shall not exceed<br>36" above the trench bottom)                                                                                        |
| Installation Requirements/Conditions  Number of trenches  (Installation Requirements/Conditions    Septic Tank Size  1000  gallons  Exact length of each trench  15  feet    Pump Tank Size  gallons  Trenches shall be installed on contour at a Maximum Trench Depth of:  104-30  inches    Pump Requirements:  ft. TDH vs.  GPM                                                                                                                                                                                                                                                                                                                                                                                                                                                                                                                                                                                                                                                                                                                                            | Trench Spacing:  9  Feet on Center    Soil Cover:  12-18  inches    (Maximum soil cover shall not exceed  36" above the trench bottom)    36" above the trench bottom)                                                                   |
| Installation Requirements/Conditions  Number of trenches                                                                                                                                                                                                                                                                                                                                                                                                                                                                                                                                                                                                                                                                                                                                                                                                                                                                                                                                                                                                                      | Trench Spacing:  9  Feet on Center    Soil Cover:  12~18  inches    (Maximum soil cover shall not exceed  36" above the trench bottom)    36" above the trench bottom)    Aggregate Depth:  2  inches above pipe    12  12  inches total |
| Installation Requirements/Conditions  Number of trenches  (Installation Requirements/Conditions    Septic Tank Size  1000  gallons  Exact length of each trench  15  feet    Pump Tank Size  gallons  Trenches shall be installed on contour at a Maximum Trench Depth of:  104-30  inches    Pump Requirements:  ft. TDH vs.  GPM                                                                                                                                                                                                                                                                                                                                                                                                                                                                                                                                                                                                                                                                                                                                            | Trench Spacing:  9  Feet on Center    Soil Cover:  12~18  inches    (Maximum soil cover shall not exceed  36" above the trench bottom)    36" above the trench bottom)    Aggregate Depth:  2  inches above pipe    12  12  inches total |