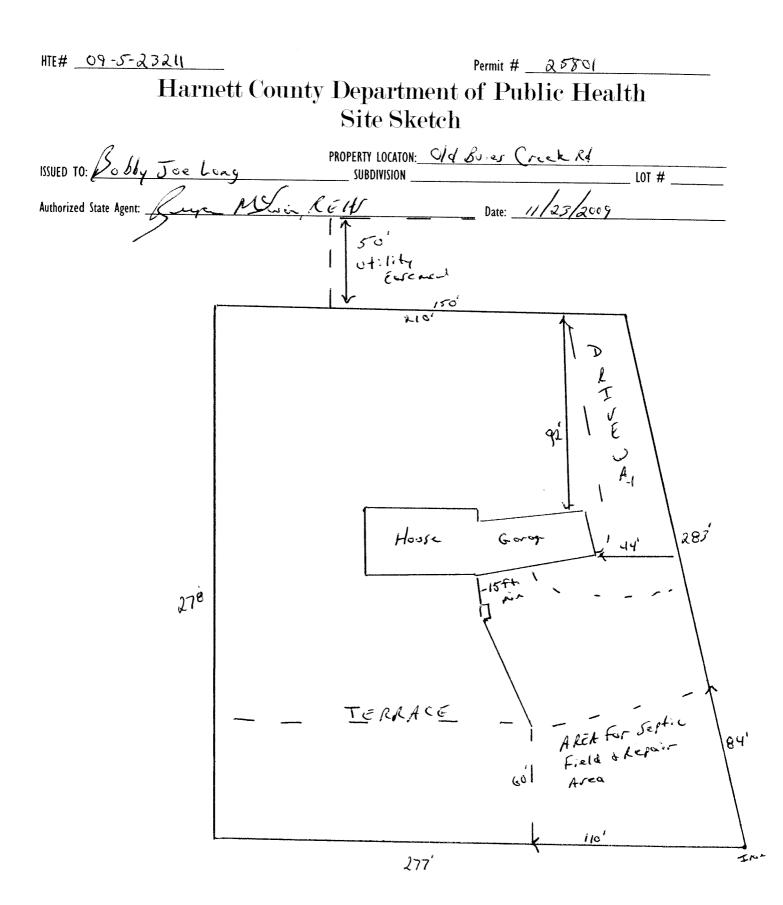

| HTE#09.5-27211 Har                                                                                                                                                                                                        | nett County Department of Public He                                                                                                                                                                             | alth 25801                                                   |
|---------------------------------------------------------------------------------------------------------------------------------------------------------------------------------------------------------------------------|-----------------------------------------------------------------------------------------------------------------------------------------------------------------------------------------------------------------|--------------------------------------------------------------|
|                                                                                                                                                                                                                           | Improvement Permit                                                                                                                                                                                              |                                                              |
|                                                                                                                                                                                                                           | A building permit cannot be issued with only an Improvement Permit                                                                                                                                              |                                                              |
|                                                                                                                                                                                                                           | PROPERTY LOCATION: <u>SR 1542</u> 614 2<br>SUBDIVISION                                                                                                                                                          | Bures. Creek Rd.                                             |
| NEW CAPANSI                                                                                                                                                                                                               | ON Site Improvements required prior                                                                                                                                                                             | to Construction Authorization Issuance:                      |
| Type of Structure:SFD 45×123                                                                                                                                                                                              |                                                                                                                                                                                                                 | to construction nationization issuance.                      |
| Proposed Wastewater System Type: Convention                                                                                                                                                                               | and                                                                                                                                                                                                             |                                                              |
| Projected Daily Flow: GPD                                                                                                                                                                                                 | (                                                                                                                                                                                                               |                                                              |
| Number of bedrooms: Number of Occu                                                                                                                                                                                        | ipants:max                                                                                                                                                                                                      |                                                              |
| Basement ZYes D No                                                                                                                                                                                                        |                                                                                                                                                                                                                 |                                                              |
| Pump Required: Yes INO May be requ                                                                                                                                                                                        | uired based on final location and elevations of facilities                                                                                                                                                      |                                                              |
| Permit conditions:                                                                                                                                                                                                        | Well Distance from well <u>/OO</u> feet                                                                                                                                                                         | Permit valid for: ☐ Five years<br>No expiration              |
|                                                                                                                                                                                                                           | ~ / /                                                                                                                                                                                                           |                                                              |
| Authorized State Agent .: Usup MW                                                                                                                                                                                         | a LE.HS. Date: 11/23/2009                                                                                                                                                                                       | SEE ATTACHED SITE SKETCH                                     |
| The issuance of this permit by the Health Department in no way guara<br>site is subject to revocation if the site plan, plat, or the intended use<br>the Laws and Rules for Sewage Treatment and Disposal and to conditio | antees the issuance of other permits. The permit holder is responsible for checking with app<br>changes. The Improvement Permit shall not be affected by a change in ownership of the si<br>ons of this permit. | tenriste geverning hodies in meeting their meeting. The      |
|                                                                                                                                                                                                                           | Construction Authorization                                                                                                                                                                                      |                                                              |
|                                                                                                                                                                                                                           | (Required for Building Permit)                                                                                                                                                                                  |                                                              |
| The construction and installation requirements of Rules .1950, .1952, .1<br>with the attached system layout.                                                                                                              | 1954, .1955, .1956, .1957, .1958. and .1959 are incorporated by references into this perm.                                                                                                                      | t and shall be met. Systems shall be installed in accordance |
| ISSUED TO: Bobby Joe Long                                                                                                                                                                                                 | PROPERTY LOCATION: <u>Cld Buie</u><br>SUBDIVISION<br>New                                                                                                                                                        | Crick Rd.                                                    |
| 3                                                                                                                                                                                                                         | SUBDIVISION                                                                                                                                                                                                     | LOT #                                                        |
| Facility Type:                                                                                                                                                                                                            | New 🖂 Expansion 🗌 Repair                                                                                                                                                                                        |                                                              |
| Basement? 🗹 Yes 🗆 No Basement Fix                                                                                                                                                                                         | Lures? 🗹 Yes, 🗌 No                                                                                                                                                                                              |                                                              |
| Type of Wastewater System** Conver                                                                                                                                                                                        | ntional (Initial                                                                                                                                                                                                | ) Wastewater Flow: <u>36</u> 0 GPD                           |
| (See note below, if applicable 🗔)                                                                                                                                                                                         |                                                                                                                                                                                                                 |                                                              |
| Conver                                                                                                                                                                                                                    | (Repair)                                                                                                                                                                                                        |                                                              |
| Installation Requirements/Conditions                                                                                                                                                                                      | Number of trenches 2                                                                                                                                                                                            |                                                              |
| Septic Tank Size 1000 gallons                                                                                                                                                                                             |                                                                                                                                                                                                                 | acing:9 Feet on Center                                       |
| Pump Tank Size /000 gallons                                                                                                                                                                                               | <b>T I I I I I I I I I I</b>                                                                                                                                                                                    | : <u>6-18</u> inches                                         |
| *: Freeded                                                                                                                                                                                                                | H · · · · · · · · · · · · · · · · · · ·                                                                                                                                                                         | um soil cover shall not exceed                               |
|                                                                                                                                                                                                                           |                                                                                                                                                                                                                 |                                                              |
|                                                                                                                                                                                                                           | in all directions)                                                                                                                                                                                              | pove the trench bottom)                                      |
| Pump Requirements:ft. TDH vs                                                                                                                                                                                              | GPM                                                                                                                                                                                                             | G inches below pipe                                          |
| Conditions Tech II for a h h h                                                                                                                                                                                            | drainfield cannot be achived + funps<br>Allowed in systemtor repair and                                                                                                                                         | Depth: inches above pipe                                     |
| be required. An Utilition                                                                                                                                                                                                 | Allowed in sucher to 5 5000                                                                                                                                                                                     | unit 12 inches total                                         |
| Doter line must be lote I                                                                                                                                                                                                 | THE STATE STATES I CALL                                                                                                                                                                                         |                                                              |
|                                                                                                                                                                                                                           | an and the first and                                                                                                                                                                                            |                                                              |
| **If applicable: I understand the system type specified                                                                                                                                                                   |                                                                                                                                                                                                                 |                                                              |
| **If applicable: / understand the system type specified                                                                                                                                                                   | is different from the type specified on the application. I accept the                                                                                                                                           |                                                              |
| Owner/Legal Representative Signature:                                                                                                                                                                                     | is different from the type specified on the application. I accept th                                                                                                                                            | he specifications of this permit.                            |
| Owner/Legal Representative Signature:                                                                                                                                                                                     | I is different from the type specified on the application. I accept the                                                                                                                                         | be specifications of this permit. Date:                      |
| Owner/Legal Representative Signature:                                                                                                                                                                                     | is different from the type specified on the application. I accept th                                                                                                                                            | be specifications of this permit. Date:                      |
| Owner/Legal Representative Signature:                                                                                                                                                                                     | I is different from the type specified on the application. I accept the                                                                                                                                         | be specifications of this permit. Date:                      |