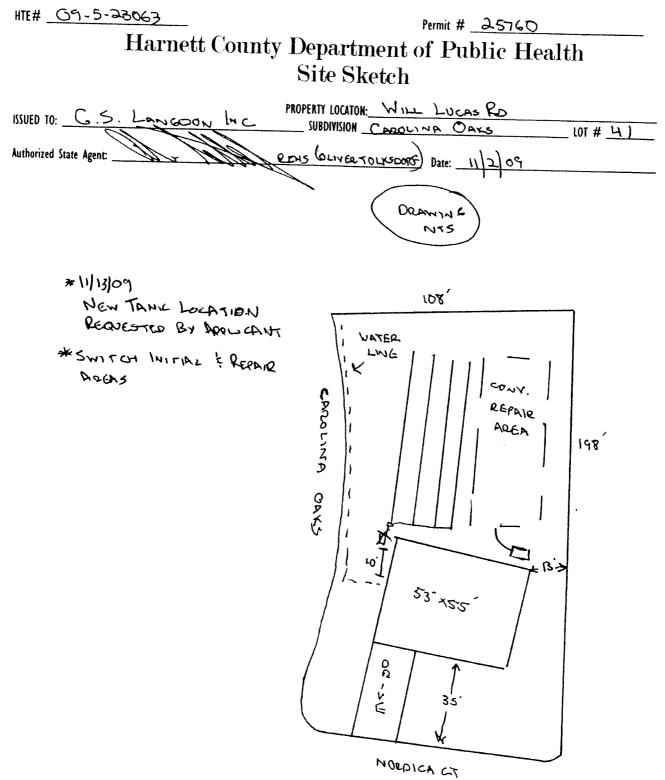

| HTE# 09-5-23053 Harnett County D                                                                                                                                                                  | epartment of Pul                             | blic Health                                    | 25760                               |
|---------------------------------------------------------------------------------------------------------------------------------------------------------------------------------------------------|----------------------------------------------|------------------------------------------------|-------------------------------------|
| Impro                                                                                                                                                                                             | vement Permit                                |                                                |                                     |
|                                                                                                                                                                                                   | e issued with only an Improveme              | nt Permit                                      |                                     |
| PR                                                                                                                                                                                                | DPERTY LOCATION: WILL                        |                                                |                                     |
| ISSUED TO: <u>G.S. LANGOON INC</u> SU                                                                                                                                                             | BDIVISION CAROLINA                           | OAKS                                           | LOT # 41                            |
| NEW X REPAIR C EXPANSION C                                                                                                                                                                        | Site Improvements r                          | equired prior to Construction Author           | prization Issuance:                 |
| Type of Structure: SED (53755)                                                                                                                                                                    |                                              |                                                |                                     |
| Proposed Wastewater System Type: CONVENTIONAL<br>Projected Daily Flow: 480 GPD                                                                                                                    |                                              |                                                |                                     |
| Number of bolinsons 12 No. 1 Co. S                                                                                                                                                                |                                              |                                                |                                     |
| Basement $\Box$ Yes $X$ No                                                                                                                                                                        |                                              |                                                |                                     |
| Pump Required: 🗆 Yes 💛 No 🛛 🗌 May be required based on final locati                                                                                                                               | on and alovations of facilities              |                                                |                                     |
| Type of Water Supply: Community Rublic Well Distance for                                                                                                                                          | rom well \CC foot                            | Permit valid for:                              |                                     |
| Permit conditions:                                                                                                                                                                                |                                              | remit valid for.                               | Five years                          |
| 1.11                                                                                                                                                                                              |                                              |                                                | No expiration                       |
|                                                                                                                                                                                                   |                                              | · · · · · · · · · · · · · · · · · · ·          |                                     |
| Authorized State Agent:: REHS                                                                                                                                                                     | Date: 11209                                  | SEE AT                                         | TACHED SITE SKETCH                  |
| The issuance of this permit by the Health Department in no way guarantees the issuance of other perr                                                                                              | nits. The permit holder is responsible for c | becking with appropriate governing bodies i    | n meating their requirements This   |
| site is subject to revocation if the site plan, plat, or the intended use changes. The Improvement Perm<br>the Laws and Rules for Sewage Treatment and Disposal and to conditions of this permit. | t shall not be affected by a change in ow    | nership of the site. This permit is subject to | o compliance with the provisions of |
| and and the set setting recentent and pisposal and to conditions of this permit.                                                                                                                  |                                              |                                                |                                     |
| [                                                                                                                                                                                                 |                                              | · · · · · · · · · · · · · · · · · · ·          |                                     |
| Construct                                                                                                                                                                                         | tion Authorization                           |                                                |                                     |
| <u>(Require</u>                                                                                                                                                                                   | <u>d for Building Permit)</u>                |                                                |                                     |
| The construction and installation requirements of Rules .1950, .1952, .1954, .1955, .1956, .1957, .1951                                                                                           | I. and .1959 are incorporated by reference   | s into this permit and shall be met. System    | s shall be installed in accordance  |
| with the attached system layout.                                                                                                                                                                  |                                              |                                                |                                     |
| ISSUED TO: G.S. LANGOON INC                                                                                                                                                                       | PROPERTY LOCATION:                           | LL LUCAS RO                                    |                                     |
|                                                                                                                                                                                                   | SUBDIVISION CAROLI                           | NA DAKS                                        | LOT # 44 \                          |
| Facility Type: SFD(53755) X New                                                                                                                                                                   | Expansion Repair                             |                                                |                                     |
| Basement? 🗌 Yes 🖄 No Basement Fixtures? 🗌 Yes 🔀                                                                                                                                                   | • •                                          |                                                |                                     |
| Type of Wastewater System** CONVENTIONAL                                                                                                                                                          |                                              | (Initial) Wastewater Flow:                     | 420 000                             |
| (See note below, if applicable [])                                                                                                                                                                |                                              | (IIIIIIII) Wastewater Flow.                    | <u> </u>                            |
| CONVENTIONAL                                                                                                                                                                                      | (Ronair)                                     |                                                |                                     |
| Installation Requirements/Conditions Number of trenches                                                                                                                                           | (Repair)                                     |                                                |                                     |
|                                                                                                                                                                                                   | trench <u>50</u> feet                        | Tread Carting G                                | T . C .                             |
|                                                                                                                                                                                                   |                                              | 0                                              |                                     |
|                                                                                                                                                                                                   | alled on contour at a                        | Soil Cover: 12-24                              | inches                              |
| riaximum Trench Dep                                                                                                                                                                               | th of: <u>arg-3</u> inches                   | (Maximum soil cover shall                      | not exceed                          |
|                                                                                                                                                                                                   | Delevel to $\pm \frac{1}{4''}$               | 36" above the trench bot                       | tom)                                |
| in all directions)                                                                                                                                                                                |                                              | <i>,</i>                                       |                                     |
| Pump Requirements:ft. TDH vs GPM                                                                                                                                                                  |                                              | <u></u>                                        | inches below pipe                   |
| in the I am Q in't                                                                                                                                                                                | <b>C C</b>                                   | Aggregate Depth:                               | inches above pipe                   |
| Londitions: WAIED LINE MUST DE 10 FEOI                                                                                                                                                            | n SEPTIC SYSTEM                              | n. No                                          | <u>a</u> inches total               |
| Pump Requirements:ft. TDH vs GPM<br>Conditions: WATER LINE MUST BE 10' FEO<br>UTILITIES MAY ENCROPICAL ON INITIAL                                                                                 | - OR REPAIR AD                               | EA                                             |                                     |
|                                                                                                                                                                                                   |                                              |                                                |                                     |
| **If applicable: I understand the system type specified is different from the t                                                                                                                   | vpe specified on the application             | n. I accept the specifications of              | this permit.                        |
|                                                                                                                                                                                                   |                                              | , , ,                                          | 1                                   |
| Owner/Legal Representative Signature:                                                                                                                                                             |                                              |                                                |                                     |
|                                                                                                                                                                                                   | ·····                                        | Date:                                          |                                     |

Construction Authorization is subject to compliance with the periodians of the Laws and Rules for Sewage Treatment and Disposal and to the conditions of this permit. SEE ATTACHED SITE SKETCH

Authorized State Agent:

PEHS Date: 11/2/09 Construction Authorization Expiration Date: 11

/ 11/13/09 nevised tank location

2 114