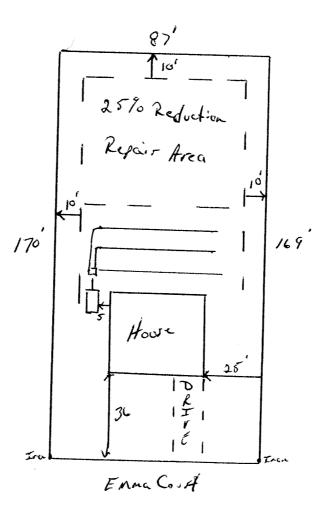

HTE# <u>09-5-22913</u> Harnett County Department of Public Health Site Sketch

|               | Dec 11     |            |             | Wire Ra.   |            |          |
|---------------|------------|------------|-------------|------------|------------|----------|
| ISSUED TO: _  | RBC Homes  | Inc        | SUBDIVISION | Kenlen Far | -m5        | LOT # 34 |
| Authorized St | ate Agent: | M. Juin R. | EHS         | Date:      | 10/19/2009 |          |