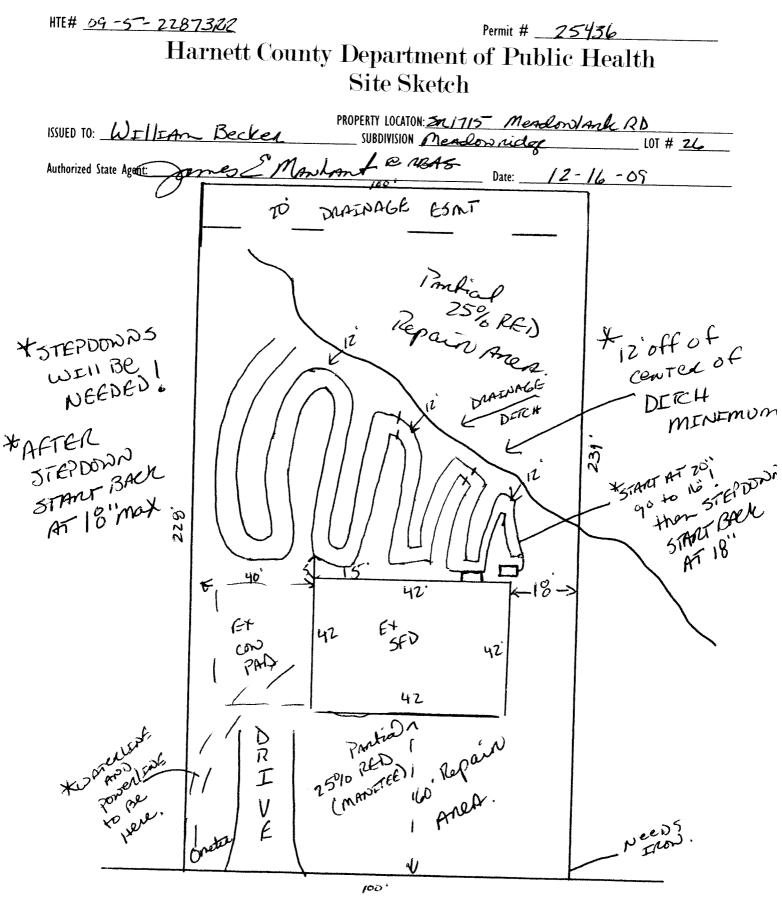

|                                                                       |                                                                                                               | filmen                                         |                                                |
|-----------------------------------------------------------------------|---------------------------------------------------------------------------------------------------------------|------------------------------------------------|------------------------------------------------|
| HTE#09-5-22873RA Ha                                                   | rnett County Department of Pul                                                                                | blic mealth                                    | 25436                                          |
|                                                                       | Improvement Permit                                                                                            |                                                |                                                |
|                                                                       | A building permit cannot be issued with only an Improveme                                                     | nt Permit                                      |                                                |
| ISSUED TO A LATING 2 - KO                                             | PROPERTY LOCATION ST                                                                                          | MADNULALL                                      | 3                                              |
| ISSUED TOY WELLEAM Becken<br>NEW D REPAIR D EXPAN                     | SUBDIVISION MEADON                                                                                            | redce SID                                      | LOT # 26                                       |
| Type of Structure: $3FD$                                              | ISION Site Improvements r                                                                                     | equired prior to Construction Author           | rization Issuance:                             |
| Proposed Wastewater System Type: 25% 2CNL                             | ICTUD) (Arcepter                                                                                              |                                                |                                                |
| GPD GPD                                                               | ,                                                                                                             |                                                |                                                |
| Number of bedrooms: Number of Oc                                      | ccupants: <u>6</u> max                                                                                        | ······································         | ······································         |
| Basement IYes No                                                      |                                                                                                               |                                                |                                                |
| Pump Required: Yes INO May be re                                      | equired based on final location and elevations of facilities                                                  |                                                | /                                              |
| Permit conditions:                                                    | Well Distance from well feet                                                                                  | Permit valid for:                              | Five years<br>No expiration                    |
|                                                                       | . 1- 22                                                                                                       |                                                |                                                |
| Authorized State Agent: James M                                       | energy Date: 10-2-c                                                                                           | 05 SEE ATT                                     | ACHED SITE SKETCH                              |
| The issuance of this permit by the nearth Department in no way gu     | arantees the issuance of other parmits. The parmit holder is used with the                                    |                                                |                                                |
| the Laws and Rules for Sewage Treatment and Disposal and to condi     |                                                                                                               | nership of the site. This permit is subject to | compliance with the provisions of              |
|                                                                       | ,<br>                                                                                                         |                                                |                                                |
|                                                                       | <b>Construction</b> Authorization                                                                             |                                                |                                                |
|                                                                       |                                                                                                               |                                                |                                                |
| The construction and installation requirements of Rules .1950, .1952, | (Required for Building Permit)<br>.1954, .1955, .1956, .1957, .1958. and .1959 are incorporated by references | into this name and that the mark of            | 1 M C                                          |
| with the attached system layout.                                      | and method and most and method by references                                                                  | into this perint and shall be met. Systems     | shall be installed in accordance               |
| ISSUED TO: WEIltam Becken                                             |                                                                                                               |                                                |                                                |
| wpristing pectual                                                     |                                                                                                               | Marton Ank R                                   | 0                                              |
| Facility Type:SFD                                                     | IN New Kxpansion Repair                                                                                       | the HD                                         | LOT # <u>_76</u>                               |
| Basement? 🗆 Yes 🛛 No 🛛 Basement Fi                                    | ixtures? TYes TNo                                                                                             |                                                |                                                |
| Type of Wastewater System** 25%276700                                 | GTUDN (Accepted) System                                                                                       | (Initial) Wastowator Elaw                      | 3/2 000                                        |
|                                                                       |                                                                                                               | (Initial) Wastewater Flow: _                   | <u>360                                    </u> |
| 25% REDUC                                                             | RON (Accepton) (Repair)                                                                                       |                                                |                                                |
| Installation Requirements/Conditions                                  | Number of trenches Z                                                                                          |                                                |                                                |
| Septic Tank Size <u>1000</u> gallons                                  | Exact length of each trench 150 feet                                                                          | Trench Spacing:                                | Feet on Contor                                 |
| Pump Tank Size gallons                                                | Trenches shall be installed on contour at a                                                                   | Soil Cover: 6 in                               | iches                                          |
|                                                                       | Maximum Trench Depth of: <u>ZZ''-&gt;18''</u> inches                                                          | (Maximum soil cover shall no                   |                                                |
|                                                                       | (Trench bottoms shall be level to +/-1/4"                                                                     | 36" above the trench botto                     |                                                |
|                                                                       | in all directions)                                                                                            |                                                | ,                                              |
| Pump Requirements:ft. TDH vs                                          | GPM                                                                                                           | 6                                              | inches below pine                              |
| C. M.                                                                 |                                                                                                               | Aggregate Depth:                               | inches above pipe                              |
| Conditions:                                                           |                                                                                                               |                                                | 2 inches total                                 |
|                                                                       |                                                                                                               |                                                |                                                |
| **((                                                                  |                                                                                                               |                                                |                                                |
| <u>II applicable:</u> I Understand the system type specifie           | d is different from the type specified on the application.                                                    | I accept the specifications of the             | is permit.                                     |
|                                                                       |                                                                                                               |                                                | -                                              |
| This Construction Authorization is subject to any interview of the    |                                                                                                               | Date:                                          |                                                |
| - subject to revocation if the site plan,                             | plat, or the intended use changes. The Construction Authorization shall not be                                | e transferred when there is a change in own    | ership of the site This                        |