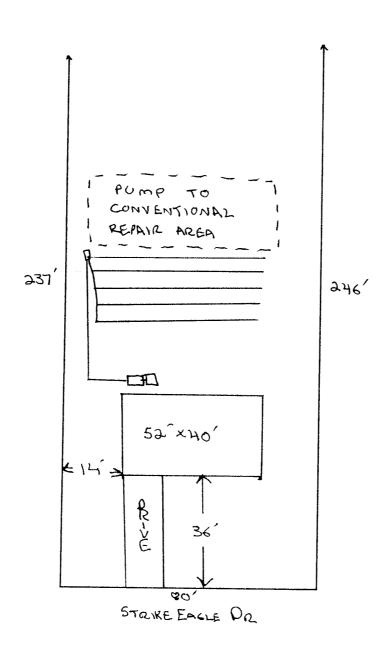

|
|                                                                                           |                                          |                                       |                                           |                                               |                                   |
|                                                                                           |                                          | Construction                          | Authorization Expiration D                | ate. 1 on 17                                  |                                   |

| HTE# <u>091-5.</u> | -32783 |
|--------------------|--------|
|--------------------|--------|

Permit # <u>35670</u>

## Harnett County Department of Public Health Site Sketch