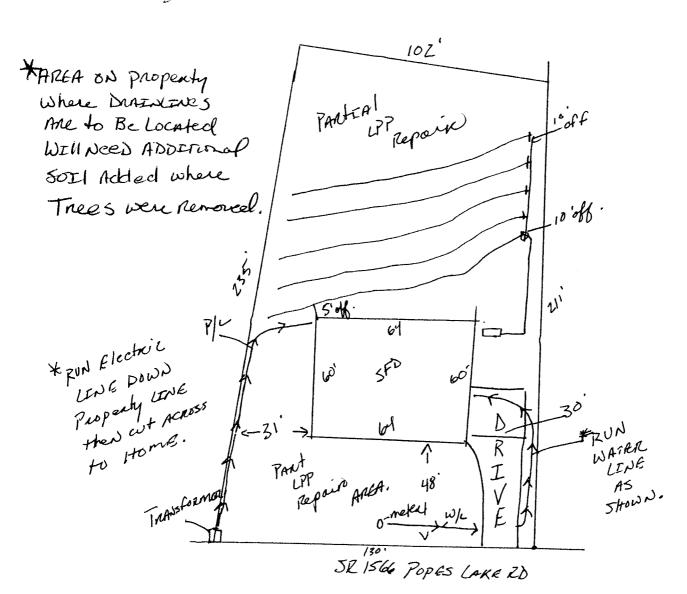

## Harnett County Department of Public Health Site Sketch

| ISSUED TO: 4A/ Mckennon | PROPERTY LOCATON: SK 1566 Popes Cake R |                 |
|-------------------------|----------------------------------------|-----------------|
|                         | SUBDIVISION Pages Lake PF              | LOT # <u>_3</u> |
| Authorized State Agent  | Date:                                  | 3               |