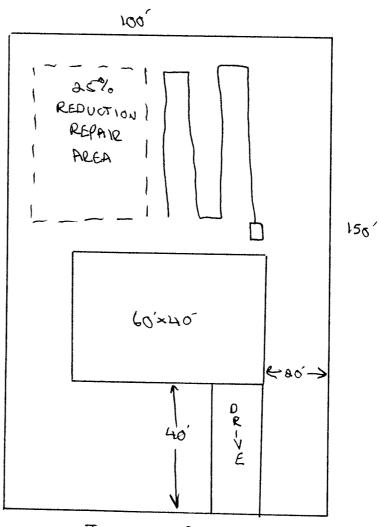

## Harnett County Department of Public Health Site Sketch

|                                 | PROPERTY LOCATON: Micro For | er ko    |
|---------------------------------|-----------------------------|----------|
| ISSUED TO: STANCIL BUILDERS INC | SUBDIVISION PATTONS POINT   | II F185  |
| Authorized State Agent:         | S (OLIVER TOLKSDORF Date:   | roleloa  |
|                                 | Date.                       | POLOTO T |