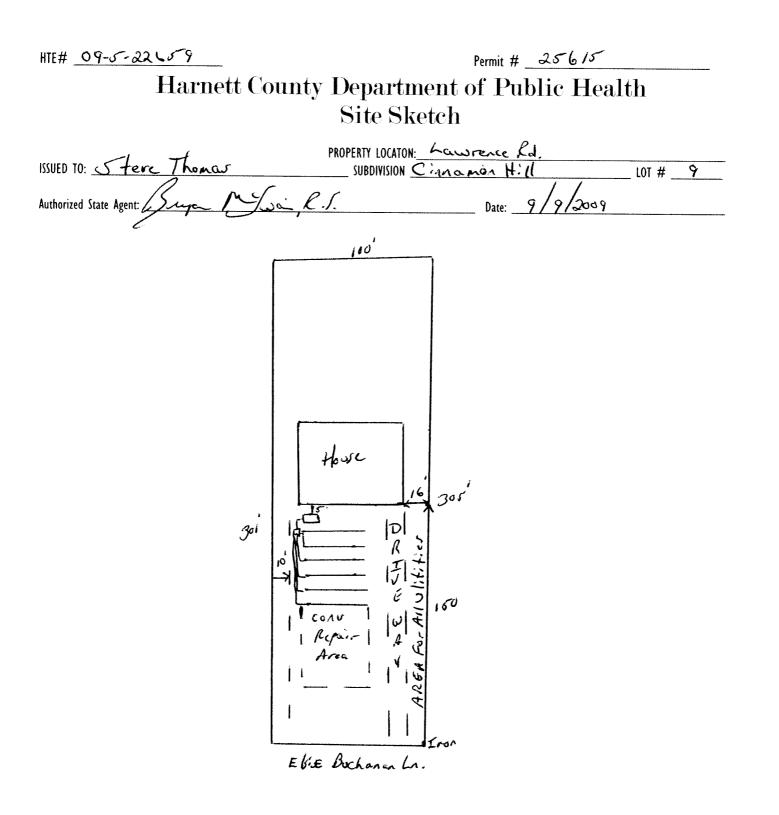

|                                                                                                                                                                                                                                       | an a                                                                                                                                        | o ao se defensión ao series de de de de de                                           |                                                                                                      |                                                                                            |
|---------------------------------------------------------------------------------------------------------------------------------------------------------------------------------------------------------------------------------------|---------------------------------------------------------------------------------------------------------------------------------------------------------------------------------|--------------------------------------------------------------------------------------|------------------------------------------------------------------------------------------------------|--------------------------------------------------------------------------------------------|
|                                                                                                                                                                                                                                       | arnett County Departme                                                                                                                                                          |                                                                                      | lealth                                                                                               | 25615                                                                                      |
| New York, and the second se                                                                                                                       | Improvement                                                                                                                                                                     |                                                                                      | IUUILII                                                                                              |                                                                                            |
|                                                                                                                                                                                                                                       | A building permit cannot be issued with                                                                                                                                         |                                                                                      |                                                                                                      |                                                                                            |
|                                                                                                                                                                                                                                       | PROPERTY LOCATIO                                                                                                                                                                | IN: Lawrence.                                                                        | Kd.                                                                                                  | ·····                                                                                      |
| SSUED TO: Steve Thinks<br>NEW P REPAIR E FXP.                                                                                                                                                                                         |                                                                                                                                                                                 | Cinnemon Hil                                                                         |                                                                                                      | LOT # <b>_9</b>                                                                            |
| Type of Structure:                                                                                                                                                                                                                    |                                                                                                                                                                                 | ite Improvements required p                                                          | prior to Construction Author                                                                         | ization Issuance:                                                                          |
| Basement Yes INO<br>Pump Required: Yes INO May be<br>Type of Water Supply: Community INPubl<br>Permit conditions:                                                                                                                     | required based on final location and elevatic<br>lic 🔲 Well Distance from well                                                                                                  | ons of facilities<br>feet                                                            | Permit valid for:                                                                                    | ₽Five years<br>□ No expiration                                                             |
|                                                                                                                                                                                                                                       |                                                                                                                                                                                 |                                                                                      |                                                                                                      | -                                                                                          |
| Authorized State Agent::<br>The issuance of this permit by the Health Department in no way<br>site is subject to revocation if the site plan, plat, or the intended<br>the Laws and Rules for Sewage Treatment and Disposal and to co | l use changes. The Improvement Permit shall not be affe                                                                                                                         | 9/9/2009<br>Ider is responsible for checking wit<br>cted by a change in ownership of | h appropriate governing bodies in                                                                    | ACHED SITE SKETCH<br>meeting their requirements. This<br>compliance with the provisions of |
|                                                                                                                                                                                                                                       | Construction Auth                                                                                                                                                               | norization                                                                           | · · · · · · · · · · · · · · · · · · ·                                                                | ·                                                                                          |
|                                                                                                                                                                                                                                       | (Required for Building                                                                                                                                                          |                                                                                      |                                                                                                      |                                                                                            |
| he construction and installation requirements of Rules .1950, .19<br>vith the attached system layout.                                                                                                                                 | 52, .1954, .1955, .1956, .1957, .1958. and .1959 are i                                                                                                                          | ncorporated by references into this                                                  | permit and shall be met. Systems                                                                     | shall be installed in accordance                                                           |
| SSUED TO: Stave Thomas                                                                                                                                                                                                                | PROPERTY L                                                                                                                                                                      | OCATION: Lawre                                                                       | ree Rd.                                                                                              |                                                                                            |
| ~~~~                                                                                                                                                                                                                                  | SUBDIVISION                                                                                                                                                                     | Cinnamon                                                                             | H. 11                                                                                                | LOT # <u>9</u>                                                                             |
| acility Type: <u>S+0</u>                                                                                                                                                                                                              | 🗹 New 🗌 Expansion                                                                                                                                                               | n 🔲 Repair                                                                           |                                                                                                      | _                                                                                          |
| asement? □ Yes  ヱ No  Basement<br>ype of Wastewater System** <u>Con V</u>                                                                                                                                                             | Fixtures? I Yes I No                                                                                                                                                            | 11.                                                                                  | nitial) Wastewater Flow: 5                                                                           | 360 000                                                                                    |
| see note below, if applicable 🔲)                                                                                                                                                                                                      |                                                                                                                                                                                 | (Ir                                                                                  | nuarj wastewater Flow: )                                                                             | <u> </u>                                                                                   |
|                                                                                                                                                                                                                                       |                                                                                                                                                                                 | Repair)                                                                              |                                                                                                      |                                                                                            |
| n <u>stallation Requirements/Conditions</u><br>eptic Tank Size <u>/000</u> gallons<br>Pump Tank Size gallons                                                                                                                          | Number of trenches<br>Exact length of each trench<br>Trenches shall be installed on cont<br>Maximum Trench Depth of:<br>(Trench bottoms shall be level to<br>in all directions) | our at a Soil ( $\underline{\beta}$ inches (Ma                                       | h Spacing: <u>9</u><br>Cover: <u>6-72</u> i<br>aximum soil cover shall r<br>S" above the trench bott | nches<br>not exceed                                                                        |
| ump Requirements:ft. TDH vs                                                                                                                                                                                                           | CDM                                                                                                                                                                             |                                                                                      | 6                                                                                                    | inches below pipe                                                                          |
| onditions: <u>All Utilities mus</u><br>Area. Water liner.                                                                                                                                                                             | that be run in the cl                                                                                                                                                           | minfield or<br>y partic Freph                                                        | egate Depth: <u>2</u><br><u>Repair</u><br>System                                                     | inches above pipe                                                                          |
| 'If applicable: I understand the system type spec                                                                                                                                                                                     |                                                                                                                                                                                 |                                                                                      |                                                                                                      |                                                                                            |
| vner/Legal Representative Signature:                                                                                                                                                                                                  |                                                                                                                                                                                 |                                                                                      | Date:                                                                                                |                                                                                            |
| s Construction Authorization is subject to revocation if the site p<br>sstruction Authorization is subject to compliance with the provisio                                                                                            | lan, plat, or the intended use changes. The Construction                                                                                                                        | Authorization shall not be transfer                                                  | red when there is a change in ow                                                                     |                                                                                            |
|                                                                                                                                                                                                                                       | VC PC                                                                                                                                                                           | anda na ana ang ang ang ang ang ang ang ang                                          | s permit. SEE /                                                                                      | ATTACHED SITE SKETCH                                                                       |
| ithorized State Agents Jupa                                                                                                                                                                                                           | Ywin K.J.                                                                                                                                                                       | Date:                                                                                | 9/2009                                                                                               |                                                                                            |
| -                                                                                                                                                                                                                                     | Construction Authoriza                                                                                                                                                          | tion Expiration Date: 🗋                                                              | 119/2014                                                                                             |                                                                                            |