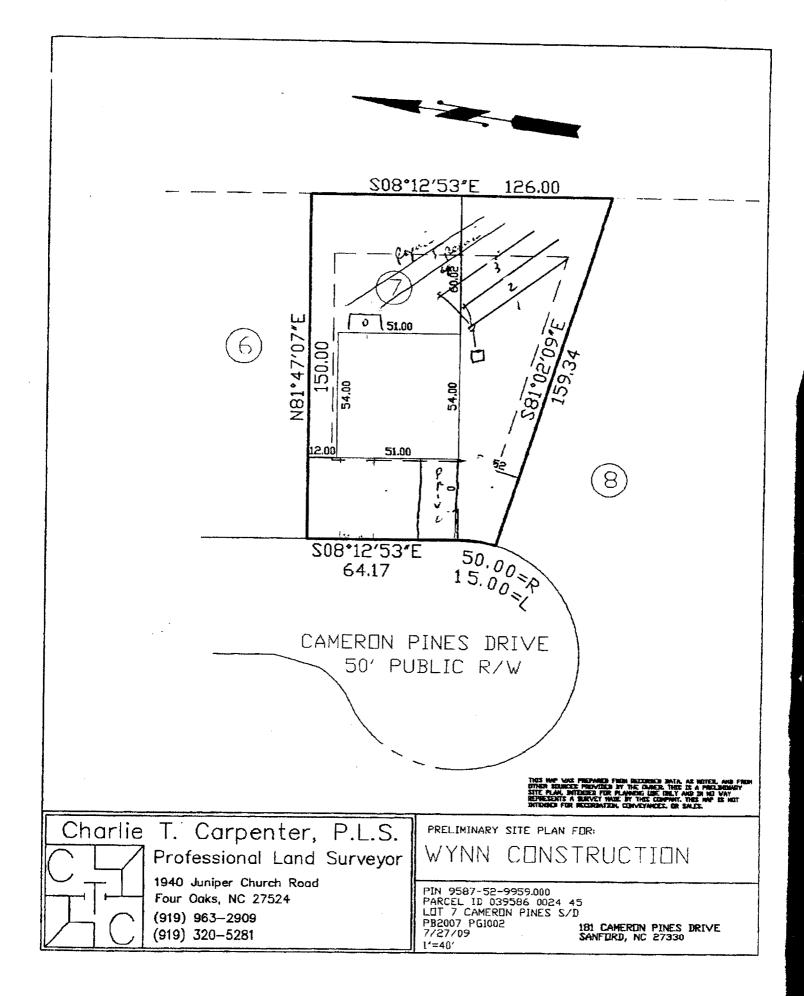

## Harnett County Department of Public Health

25806

Improvement Permit

A building permit cannot be issued with only an Improvement Permit

| • .                                                                                                     |                                          | Ffalo Lake Rd.                                         |                                   |  |  |  |
|---------------------------------------------------------------------------------------------------------|------------------------------------------|--------------------------------------------------------|-----------------------------------|--|--|--|
| ISSUED TO: James Wiggs                                                                                  | SUBDIVISION Came                         | n.                                                     | LOT # 7                           |  |  |  |
| NEW ☑ REPAIR □ . EXPANSION □                                                                            | Site Improven                            | ments required prior to Construction Author            |                                   |  |  |  |
| Type of Structure: SFD 50,637'                                                                          |                                          |                                                        |                                   |  |  |  |
| Proposed Wastewater System Type:                                                                        | •                                        |                                                        |                                   |  |  |  |
| Projected Daily Flow: 760 GPD                                                                           | ***************************************  |                                                        |                                   |  |  |  |
| Number of bedrooms: Number of Occupants:                                                                | max                                      |                                                        |                                   |  |  |  |
| Basement Yes No                                                                                         |                                          |                                                        |                                   |  |  |  |
| Pump Required: Tes No May be required based on final I                                                  | cation and elevations of facilities      | es                                                     |                                   |  |  |  |
| Type of Water Supply: Community Public Well Distan                                                      | e from well1                             | feet Permit valid for:                                 | Five years                        |  |  |  |
| Permit conditions:                                                                                      |                                          |                                                        | ☐ No expiration                   |  |  |  |
|                                                                                                         |                                          |                                                        |                                   |  |  |  |
| Authorized State Agent: Luga Milwin KEH                                                                 | Date: /2/8/2                             | 2 400                                                  | TACIED CITE CHETCH                |  |  |  |
| The issuance of this permit by the Health Department in no way guarantees the issuance of other         | nermits The nermit holder is resonanti   | ble for charling with appropriate assuming hadies in   | TACHED SITE SKETCH                |  |  |  |
| site is subject to revocation if the site plan, plat, or the intended use changes. The Improvement      | ermit shall not be affected by a chang   | ge in ownership of the site. This permit is subject to | meeting their requirements. This  |  |  |  |
| the Laws and Rules for Sewage Treatment and Disposal and to conditions of this permit.                  | ,                                        | , and the same parameter subject to                    | compliance with the provisions of |  |  |  |
|                                                                                                         |                                          |                                                        |                                   |  |  |  |
| Constr                                                                                                  | iction Authorization                     | on                                                     |                                   |  |  |  |
|                                                                                                         | ired for Building Permit)                | <u> </u>                                               |                                   |  |  |  |
| The construction and installation requirements of Rules .1950, .1952, .1954, .1955, .1956, .1957,       | 1958 and 1959 are incorporated by        | references into this nermit and shall be met Sustanu   | chall be installed in accordance  |  |  |  |
| with the attached system layout.                                                                        | and in so are meorpolated by             | references into this permit and shan be met systems    | shall be installed in accordance  |  |  |  |
| eccurp to T. (.)                                                                                        |                                          | 2551120                                                |                                   |  |  |  |
| ISSUED TO: James Wiggs                                                                                  | PROPERTY LOCATION: 、                     | Buffalo Lake Rd.<br>eron finer                         |                                   |  |  |  |
| - CCN C                                                                                                 |                                          |                                                        | LOT # <u></u>                     |  |  |  |
| Facility Type: SFD New                                                                                  | Expansion                                | Repair                                                 |                                   |  |  |  |
| Basement?  Yes No Basement Fixtures? Yes                                                                | □ No                                     |                                                        |                                   |  |  |  |
| Type of Wastewater System**                                                                             |                                          | (Initial) Wastewater Flow:                             | 366 GPD                           |  |  |  |
| (See note below, if applicable □)                                                                       |                                          | ,                                                      |                                   |  |  |  |
| conventional                                                                                            | (Repair)                                 |                                                        |                                   |  |  |  |
| Installation Requirements/Conditions Number of trench                                                   | ~ ` ' '                                  |                                                        |                                   |  |  |  |
| Septic Tank Size/OOO gallons                                                                            | ich trench 50                            | feet Trench Spacing: 9                                 | Feet on Center                    |  |  |  |
|                                                                                                         | installed on contour at a                |                                                        | inches                            |  |  |  |
| - · · · · ·                                                                                             | Depth of: $24$ i                         |                                                        |                                   |  |  |  |
|                                                                                                         | hall be level to +/-1/4"                 | ,                                                      |                                   |  |  |  |
| in all directions)                                                                                      | itali be level to 1/4//4                 | 36" above the trench bott                              | om)                               |  |  |  |
| Pump Requirements:ft. TDH vs GPM                                                                        |                                          | (                                                      |                                   |  |  |  |
| rump nequirementsit. 1DII 43 GITI                                                                       |                                          | 3                                                      | inches below pipe                 |  |  |  |
| Conditions: Permit based on soil consultants                                                            |                                          | Aggregate Depth:                                       | inches above pipe                 |  |  |  |
| All himself based of 301 Constitutes                                                                    | broborn 110                              | OF ITEN _                                              | inches total                      |  |  |  |
| Allowed in system for Repair Areas wa                                                                   |                                          | e 10th tran any par                                    | <u>+ + +</u>                      |  |  |  |
| efficientem. Kun drainlines on C                                                                        | ontour X See                             | 2 Attachment for                                       | JKetch                            |  |  |  |
| **If applicable: I understand the system type specified is different from to                            | e type specified on the appl             | lication. I accept the specifications of t             | his permit.                       |  |  |  |
|                                                                                                         | •                                        | , ,                                                    | ,                                 |  |  |  |
| Owner/Legal Representative Signature:                                                                   |                                          | Date:                                                  |                                   |  |  |  |
| This Construction Authorization is subject to revocation if the site plan, plat, or the intended use cl | anges. The Construction Authorization sl | hall not be transferred when there is a change in ov   | vnership of the site. This        |  |  |  |
| Construction Authorization is subject to compliance with the provisions of the Laws and Rules for Se    | vage Treatment and Disposal and to th    | te conditions of this permit.                          | ATTACHED SITE SKETCH              |  |  |  |
| 216                                                                                                     |                                          | 1                                                      |                                   |  |  |  |
| Authorized State Agents Sura Main KE                                                                    | <i>4Ĵ</i> ,                              | Date: 12/1/2009                                        |                                   |  |  |  |
|                                                                                                         |                                          |                                                        |                                   |  |  |  |
| Construction Authorization Expiration Date: 12/8/2014                                                   |                                          |                                                        |                                   |  |  |  |

## PROPOSED SUBSURFACE WASTE DISPOSAL SYSTEM DETAIL SHEET

|           | SUBDIVIS      | ION CAMELON FINE | <u> </u>      | tor 7                       |
|-----------|---------------|------------------|---------------|-----------------------------|
|           | INITIAL S     | YSTEM CONVENTION | · AC          | REPAIR CONVENTIONAL         |
|           | DISTRIBU      | TION D. hox      | ·             | DISTRIBUTION A-Jex          |
|           | BENCHM        | ARK 100, 0       | <del></del>   | LOCATION rear some          |
|           | NO. BEDR      | ROOMS 3          | - p           | roposed 670AR = 0.8 grd /67 |
|           | LINE          | FLAG COLOR       | ELEVATION     | ACTUAL LENGTH               |
|           | <u> </u>      | e<br>G           | 101, 33       | 50'                         |
| Intine C  | $\frac{1}{3}$ | C                | 18,81         | 50'<br>150'                 |
|           |               |                  | 42.5          |                             |
|           | 5             | B                | 97,50         | 75'                         |
|           | •             |                  |               |                             |
|           |               |                  |               |                             |
| Trace /   | •             | 1 GAKER          | DATE          | 11/25/09                    |
| TYR Krote | is (17, ug    | 1 seliment       | - yord filled | in on back lett             |
| C/2 >     | ,             |                  | no more 14;   |                             |
| V(TUS 12  | ) a.c.        |                  |               |                             |