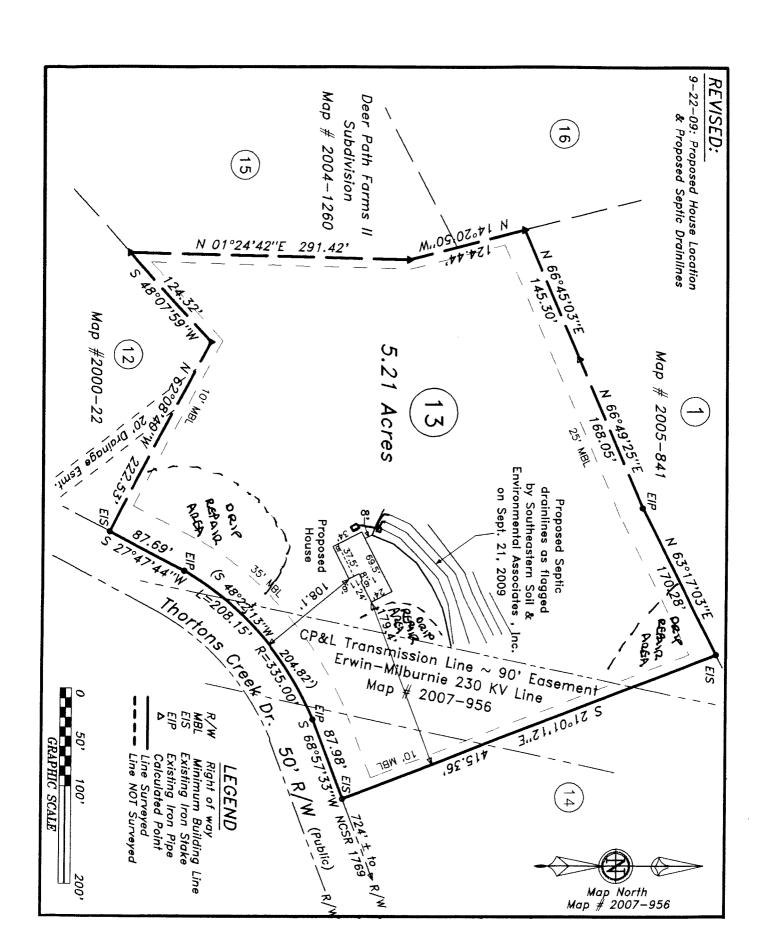

## Harnett County Department of Public Health

25690

**Improvement Permit** 

| A                                                                                                                     | building permit cannot                  | t be issued with     | only an Improvem        | ent Permit                         |                       |                                              |
|-----------------------------------------------------------------------------------------------------------------------|-----------------------------------------|----------------------|-------------------------|------------------------------------|-----------------------|----------------------------------------------|
| ISSUED TO: BIM BUILDERS INC                                                                                           | Р                                       | PROPERTY LOCAT       | 10N: 1H0270             | INS CREEK DR                       |                       | 107 11 10                                    |
| NEW REPAIR EXPANSION                                                                                                  |                                         | 20RDIAIZION          |                         | COEGY PH.II                        | sian Ausboniosio      | LOT # <u>\3</u>                              |
| Type of Structure: SFD(69-x34-)                                                                                       |                                         |                      | one improvements        | required prior to Construct        | tion Authorization    | i issuance:                                  |
| D 1111                                                                                                                | ATOR                                    |                      |                         |                                    |                       |                                              |
| Projected Daily Flow: 36 O GPD  Number of hedrooms: 3 Number of Occup.                                                |                                         |                      |                         |                                    |                       |                                              |
| Manuel of Occupi                                                                                                      | ants: <u> </u>                          | ıax                  |                         |                                    |                       |                                              |
| Basement □Yes ➤ No                                                                                                    |                                         |                      |                         |                                    |                       |                                              |
| Pump Required: ☐Yes ☐ No May be required.                                                                             | red based on final loca                 | ation and elevat     | tions of facilities     |                                    |                       |                                              |
| Type of Water Supply:  Community  Public                                                                              | ☐ Well Distance                         | from well            | 6eet                    | Permit va                          | alid for: 📝           | XFive years                                  |
| Permit conditions:                                                                                                    | *************************************** |                      |                         |                                    | [                     | ☐ No expiration                              |
|                                                                                                                       |                                         |                      |                         |                                    |                       |                                              |
| Authorized State Agent::                                                                                              | REHS                                    | Date:                | 10/5/09                 |                                    | SEE ATTACHED          | CITE CVETCU                                  |
| The issuance of this permit by the Health Department in no way guarant                                                |                                         |                      |                         | checking with appropriate govern   | ning bodies in meetin | y SITE SKETCH<br>or their requirements. This |
| site is subject to revocation if the site plan, plat, or the intended use ch                                          | ranges. The Improvement Pe              | ermit shall not be a | ffected by a change in  | ownership of the site. This permit | is subject to complia | ince with the provisions of                  |
| the Laws and Rules for Sewage Treatment and Disposal and to conditions                                                | of this permit                          |                      |                         |                                    |                       |                                              |
|                                                                                                                       | <b>C</b> .                              |                      | 1                       |                                    |                       |                                              |
|                                                                                                                       | <u> Lonstru</u>                         | <u>ction Aut</u>     | :horization             |                                    |                       |                                              |
|                                                                                                                       |                                         | ired for Buildir     |                         |                                    |                       |                                              |
| The construction and installation requirements of Rules .1950, .1952, .19 with the attached system layout.            | 54, .1955, .1956, .1957, .1             | 958. and .1959 are   | incorporated by referen | ices into this permit and shall be | met. Systems shall b  | e installed in accordance                    |
| ISSUED TO: BIM BUILDERS INC                                                                                           |                                         | DDADEDTV             | LOCATION.               |                                    | . n-                  |                                              |
| ISSULT TO: SIKK DUTLOED INC                                                                                           |                                         | CHADAMICIA           | LUCATION:               | CREEK PH                           | EIC DOS               | 107 # 10                                     |
| Facility Type: 5FO(6912347)                                                                                           | M Mann                                  |                      |                         |                                    | 41-                   | LOT # <u>13</u>                              |
|                                                                                                                       | ures? 🗆 Yes                             |                      | on 🗆 Repa               | ur                                 |                       |                                              |
| Type of Wastewater System** 2 1 Fig.                                                                                  | iles:                                   | 2005                 | L" cours                | (Initial) Wastewa                  | n. 37                 | 0 000                                        |
| (See note below, if applicable $\square$ )                                                                            | TO STOLLASI                             | WHILE WI             | 9 30402                 | (initial) wastewa                  | ret tiom: 30          | GPD GPD                                      |
| Deve loss                                                                                                             | POU NOITA.                              | REGENT               | (Ranair)                |                                    |                       |                                              |
| Installation Requirements/Conditions                                                                                  | Number of trenche                       |                      | _(nepair)               |                                    |                       |                                              |
| Septic Tank Size 1000 gallons                                                                                         | Exact length of each                    |                      | 480 feet                | Trench Spacing:                    | ۵                     | on Contor                                    |
| Pump Tank Size gallons                                                                                                | Trenches shall be in                    |                      |                         | Soil Cover:                        |                       | Ou center                                    |
| gunons                                                                                                                | Maximum Trench D                        |                      |                         |                                    |                       |                                              |
|                                                                                                                       | (Trench bottoms sh                      | •                    |                         | 36" above the ti                   |                       | ceea                                         |
|                                                                                                                       | in all directions)                      | ian de level to      | 1/-1/4                  | JU ADOVE LITE LI                   | rench bottom)         |                                              |
| Pump Requirements:ft. TDH vs                                                                                          | GPM                                     |                      |                         |                                    |                       | ingkas kalamatas                             |
| rump negarienensit. 1011 43                                                                                           | _ 0111                                  |                      |                         | Agarogoto Donthe                   |                       | _ inches below pipe                          |
| Conditions: THIS PERMIT BASED ON PRO                                                                                  | easn. Farm                              | None                 | N.E.C. Sau              | Aggregate Depth:                   |                       | _ inches above pipe                          |
| WATER LINE MUST BE 10 FROM                                                                                            | SEPTIC SU                               | ETEN N               | 1- 1200                 | MON ENTER                          | . 0 \                 | inches total                                 |
| REPAIR AREA. SEE AMACHED (                                                                                            |                                         | :5 1LD: ( . ]        | 00 0112111              | S . IN) ENCLOS                     | UN UN IN              | MIL SE                                       |
|                                                                                                                       |                                         | ·                    |                         |                                    |                       |                                              |
| **If applicable: / understand the system type specified                                                               | is aimerent from the                    | e type specified     | 1 on the applicati      | on. I accept the specifica         | itions of this pe     | ermit.                                       |
| Owner/Legal Representative Signatures                                                                                 |                                         |                      |                         | <b>n</b> .                         |                       |                                              |
| Owner/Legal Representative Signature:  This Construction Authorization is subject to revocation if the site plan, pl. |                                         | 71 6                 |                         | Date: _                            |                       |                                              |
|                                                                                                                       |                                         |                      |                         |                                    |                       |                                              |
| Construction Authorization is subject to compliance with the provisions of                                            | ME FAM? WIN WILEZ LOL 76M               | age treatment and    | nishozai and to the cou | actions of this permit.            | JEE AIIAU             | HED SITE SKETCH                              |
| Australia d Care Accord                                                                                               | no l                                    |                      |                         | 1 1                                |                       |                                              |
| Authorized State Agent:                                                                                               | The second                              |                      |                         | : 10/5/09                          |                       |                                              |
|                                                                                                                       | Construx                                | stion Authoriz       | ation Expiration        | Date: 10 5 14                      | 1                     |                                              |