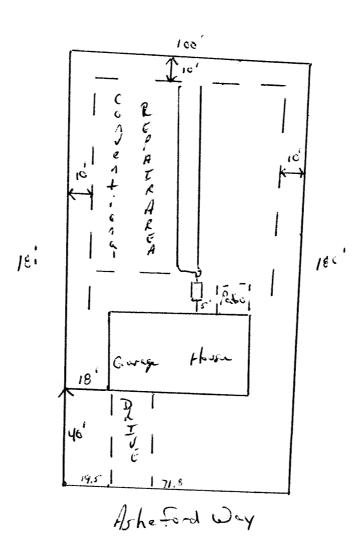

## Harnett County Department of Public Health Site Sketch

| PROPERTY LOCATON: 5R 1111 Marks RJ.              | •           |
|--------------------------------------------------|-------------|
| ISSUED TO: Comberland Honer SUBDIVISION Ashaford | LOT # _/ ¢7 |
| Authorized State Agent: Date: 8/10               | 2009        |