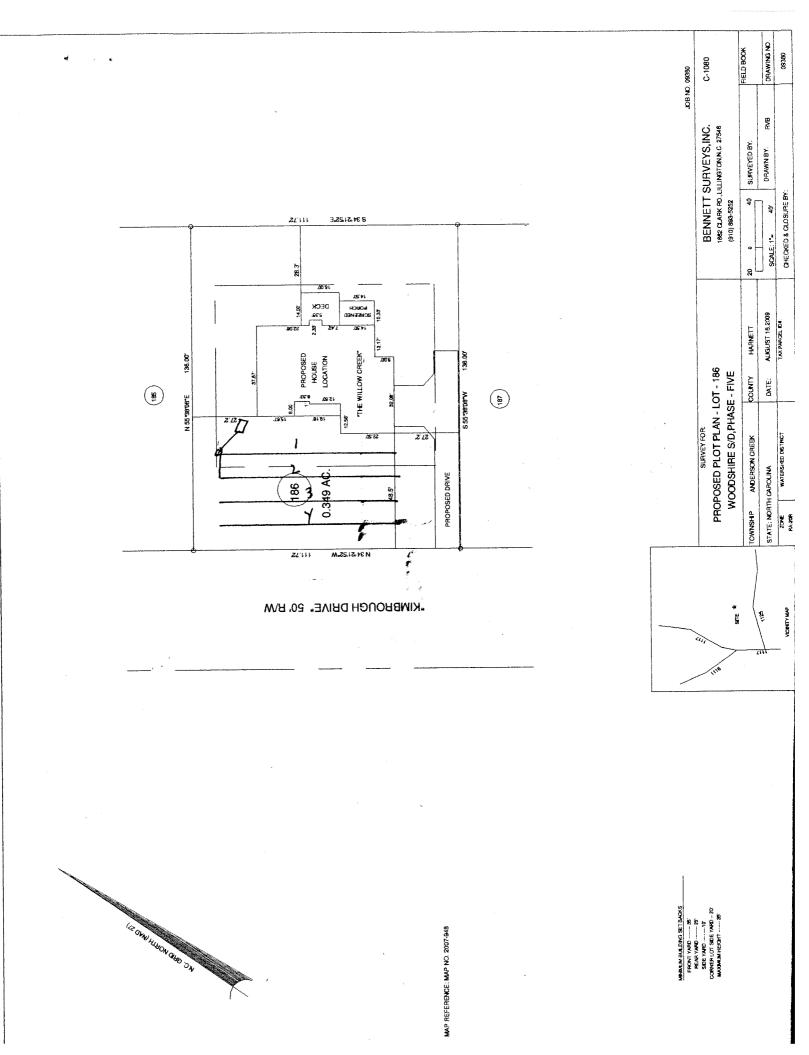

## PROPOSED SUBSURFACE WASTE DISPOSAL SYSTEM DETAIL SHEET

|         | <u>SUBDIVISI</u>   | ON Woodshire   |               | LOT 186                                 |
|---------|--------------------|----------------|---------------|-----------------------------------------|
|         | INITIAL SY         | ISTEM Approved | 252 reduction | REPAIR Appreved 252 reduction           |
|         | DISTRIBU'          | FION D-b-x     |               | DISTRIBUTION O-Lox                      |
|         | BENCHMA            | ARK 100.0      |               | LOCATION Front came 185/15              |
|         | NO. BEDR           | DOMS 4         | - 29' 1       | proposed CTAR = 0.8 gpl AP              |
|         | LINE               | FLAG COLOR     | ELEVATION     | ACTUAL LENGTH                           |
|         |                    |                |               |                                         |
|         | 51                 | R              | 99.92         | ~~~ ~~ ~~ ~~ ~~ ~~ ~~ ~~ ~~ ~~ ~~ ~~ ~~ |
| In the  | 52                 | ω              | 99,92         | 75                                      |
| Loutien |                    |                |               |                                         |
|         | 3                  | p2             | 94,92         | 7J                                      |
|         | 4                  | w              | 99,92         | 75                                      |
|         |                    |                |               | 150                                     |
| ·       | , <sub>Photo</sub> |                |               |                                         |
|         |                    |                |               |                                         |
|         |                    |                |               |                                         |
|         |                    |                |               |                                         |