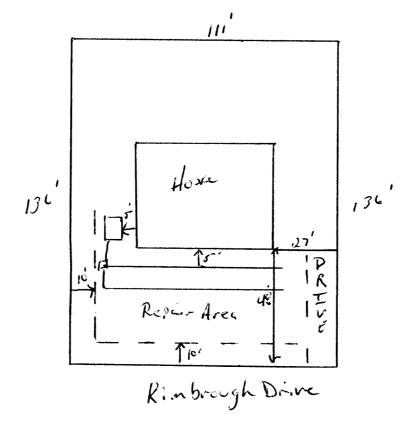

HTE# 09-5-22446R Permit # \_25607 Harnett County Department of Public Health Site Sketch ISSUED TO: Courser Load Development SUBDIVISION Woodshire LOT # 186 Authorized State Agent: Buyon Million C.S. Date: 9/1/ 2009