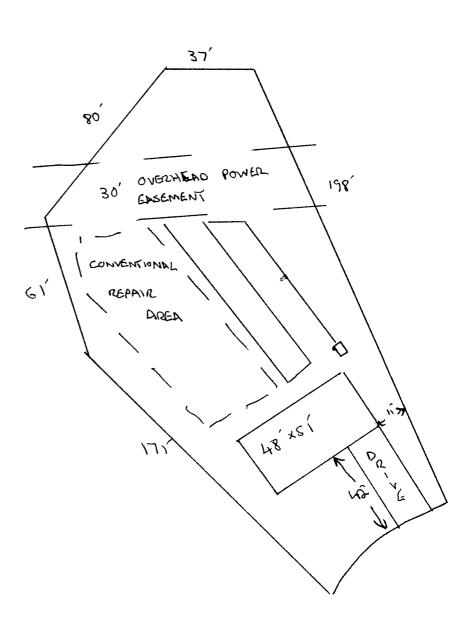

## Harnett County Department of Public Health Site Sketch

| PROPERTY LOCATON: TING                          | en 80         |
|-------------------------------------------------|---------------|
| ISSUED TO: PO COMPRESING INC SUBDIVISION TINGEN | Race LOT # 66 |
|                                                 | 1 )           |
| Authorized State Agent: 15 (QLIVED TOLKS DONE)  | Date: 7/1/09  |
|                                                 |               |