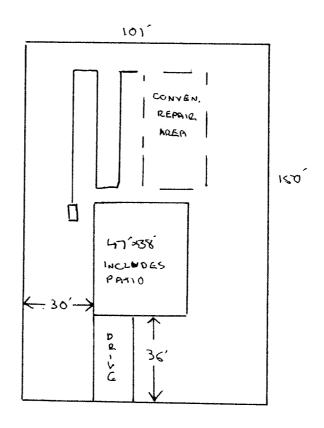

## Harnett County Department of Public Health Site Sketch

Authorized State Agent:

PROPERTY LOCATON: LEMUEL BLACK RD

SUBDIVISION FOREST OAKS PH3 LOT # 137

BASKET OAK DEIVE