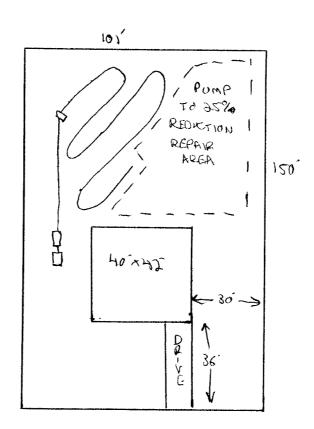

## Harnett County Department of Public Health Site Sketch

| PROPERTY LOCATON: LEMUGE BLACK RD                            |           |
|--------------------------------------------------------------|-----------|
| ISSUED TO: CAVINESS LAND DEVELOPMENT SUBDIVISION FOREST OAKS | LOT # 188 |
| Authorized State Agent: Date: 6 16 69                        |           |
|                                                              |           |