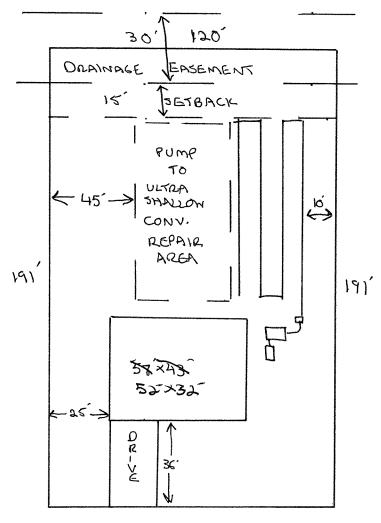

## Harnett County Department of Public Health Site Sketch

| BILL CLORK HOMES                           | PROPERTY LOCATON: WILL LUCAS RO   |                 |
|--------------------------------------------|-----------------------------------|-----------------|
| ISSUED TO: PART DEVELOPMENT                | SUBDIVISION CAROLINA DAKS         | LOT # <u>59</u> |
| Authorized State Agent:  REVISED OF 6 28 1 | estoliver Tolksoors Date: 6 23/09 |                 |