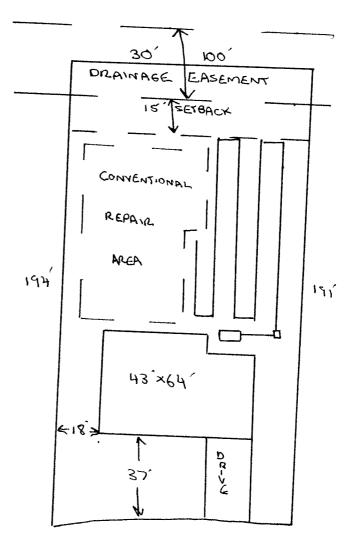

## Harnett County Department of Public Health Site Sketch

| ISSUED TO: Ram DEVELOPMENT | PROPERTY LOCATON: WILL LUCAS RO |          |
|----------------------------|---------------------------------|----------|
| ISSUED TO: Ram DEVELOPMENT | SUBDIVISION CASSLINA OAKS       | LOT # 56 |
| Authorized State Agent:    | RECOLUED TOLKSDOOD Date: 623    | <u>)</u> |
|                            | '                               |          |

CAROLINA DAKS CIRCLE