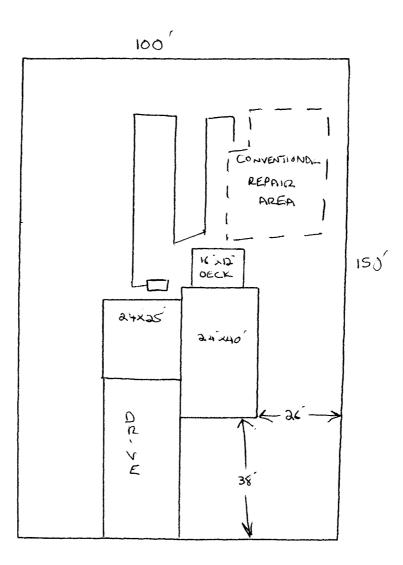

## Improvement Permit

| A buildi                                                                                                                                                             | ng permit cannot be issued wi<br>PROPERTY LOC |                     |                    |                                           |                                                                                                                                                                                                                                                                                                                                                                                                                                                                                                                                                                                                                                                                                                                                           |
|----------------------------------------------------------------------------------------------------------------------------------------------------------------------|-----------------------------------------------|---------------------|--------------------|-------------------------------------------|-------------------------------------------------------------------------------------------------------------------------------------------------------------------------------------------------------------------------------------------------------------------------------------------------------------------------------------------------------------------------------------------------------------------------------------------------------------------------------------------------------------------------------------------------------------------------------------------------------------------------------------------------------------------------------------------------------------------------------------------|
| ISSUED TO: ISOREL LUCOS CONST.                                                                                                                                       |                                               | AllUN: 12           | D                  | . SEC3                                    |                                                                                                                                                                                                                                                                                                                                                                                                                                                                                                                                                                                                                                                                                                                                           |
| NEW REPAIR , SEXPANSION                                                                                                                                              |                                               |                     |                    |                                           | LOT # 147                                                                                                                                                                                                                                                                                                                                                                                                                                                                                                                                                                                                                                                                                                                                 |
| Type of Structure: SED(48×51)                                                                                                                                        |                                               | site improvi        | ements requi       | red prior to Construction Authories       | prization issuance:                                                                                                                                                                                                                                                                                                                                                                                                                                                                                                                                                                                                                                                                                                                       |
| Proposed Wastewater System Type: Conversional                                                                                                                        | 4                                             |                     |                    |                                           |                                                                                                                                                                                                                                                                                                                                                                                                                                                                                                                                                                                                                                                                                                                                           |
| Projected Daily Flow: 360 GPD                                                                                                                                        |                                               |                     |                    |                                           |                                                                                                                                                                                                                                                                                                                                                                                                                                                                                                                                                                                                                                                                                                                                           |
| Number of bedrooms: Number of Occupants:                                                                                                                             | 6 max                                         |                     |                    |                                           |                                                                                                                                                                                                                                                                                                                                                                                                                                                                                                                                                                                                                                                                                                                                           |
| Basement 🗆 Yes 🔀 No                                                                                                                                                  | ITAX                                          |                     |                    |                                           |                                                                                                                                                                                                                                                                                                                                                                                                                                                                                                                                                                                                                                                                                                                                           |
| Pump Required: 🗆 Yes 🛛 🖄 No 👘 🗔 May be required ba                                                                                                                   | used on final location and elev               | ations of facili    | ties               |                                           |                                                                                                                                                                                                                                                                                                                                                                                                                                                                                                                                                                                                                                                                                                                                           |
| Type of Water Supply: 🗆 Community 🔀 Public 🗆                                                                                                                         | Well Distance from well                       | 00                  | feet               | Permit valid for:                         | Five years                                                                                                                                                                                                                                                                                                                                                                                                                                                                                                                                                                                                                                                                                                                                |
| Permit conditions:                                                                                                                                                   | · · · · · · · · · · · · · · · · · · ·         |                     |                    | fernit fund for.                          | No expiration                                                                                                                                                                                                                                                                                                                                                                                                                                                                                                                                                                                                                                                                                                                             |
|                                                                                                                                                                      |                                               |                     |                    |                                           | - no expiration                                                                                                                                                                                                                                                                                                                                                                                                                                                                                                                                                                                                                                                                                                                           |
|                                                                                                                                                                      |                                               |                     |                    |                                           |                                                                                                                                                                                                                                                                                                                                                                                                                                                                                                                                                                                                                                                                                                                                           |
| Authorized State Agent::                                                                                                                                             | Date: _                                       | C 8 09              |                    | SEE AT                                    | TACHED SITE SKETCH                                                                                                                                                                                                                                                                                                                                                                                                                                                                                                                                                                                                                                                                                                                        |
| The issuance of this permit by the Health Department in no way guarantees the                                                                                        | issuance of other permits. The permi          | it holder is respon | isible for checkin | og with appropriate governing bodies      | in meeting their requirements Thir                                                                                                                                                                                                                                                                                                                                                                                                                                                                                                                                                                                                                                                                                                        |
| site is subject to revocation if the site plan, plat, or the intended use changes.<br>the Laws and Rules for Sewage Treatment and Disposal and to conditions of this | The Improvement Permit shall not be           | affected by a cha   | inge in ownersh    | ip of the site. This permit is subject to | o compliance with the provisions of                                                                                                                                                                                                                                                                                                                                                                                                                                                                                                                                                                                                                                                                                                       |
|                                                                                                                                                                      | penne.                                        |                     |                    |                                           |                                                                                                                                                                                                                                                                                                                                                                                                                                                                                                                                                                                                                                                                                                                                           |
|                                                                                                                                                                      | Construction Au                               | thewires            |                    |                                           | NAME OF CONTRACT OF THE OWNER OF CONTRACT |
|                                                                                                                                                                      | Construction Au                               |                     | lon                |                                           |                                                                                                                                                                                                                                                                                                                                                                                                                                                                                                                                                                                                                                                                                                                                           |
| <b>•</b>                                                                                                                                                             | (Required for Build                           | ling Permit)        |                    |                                           |                                                                                                                                                                                                                                                                                                                                                                                                                                                                                                                                                                                                                                                                                                                                           |
| The construction and installation requirements of Rules .1950, .1952, .1954, .19 with the attached system layout.                                                    | 55, .1956, .1957, .1958. and .1959 a          | ire incorporated by | y references into  | o this permit and shall be met. System    | is shall be installed in accordance                                                                                                                                                                                                                                                                                                                                                                                                                                                                                                                                                                                                                                                                                                       |
| ISSUED TO: ISRAEL LUCAS CONST<br>Facility Type: SFD(4825)                                                                                                            | PROPERTY                                      | LOCATION            | ALRI               | NE RO                                     |                                                                                                                                                                                                                                                                                                                                                                                                                                                                                                                                                                                                                                                                                                                                           |
|                                                                                                                                                                      |                                               | ON Sun              | CPT D.             | ce Sea 3                                  | 10T # \\\                                                                                                                                                                                                                                                                                                                                                                                                                                                                                                                                                                                                                                                                                                                                 |
| Facility Type SFD(48:+52)                                                                                                                                            |                                               | cian $\Box$         | Banair<br>Banair   |                                           |                                                                                                                                                                                                                                                                                                                                                                                                                                                                                                                                                                                                                                                                                                                                           |
| Basement? 	Yes X No Basement Fixtures?                                                                                                                               |                                               | 21011               | nepair             |                                           |                                                                                                                                                                                                                                                                                                                                                                                                                                                                                                                                                                                                                                                                                                                                           |
|                                                                                                                                                                      |                                               |                     |                    | /I 11 D M/                                | 2/3                                                                                                                                                                                                                                                                                                                                                                                                                                                                                                                                                                                                                                                                                                                                       |
| (fee nets below if continution []                                                                                                                                    | NNL                                           |                     |                    | _ (Initial) Wastewater Flow:              | <u> </u>                                                                                                                                                                                                                                                                                                                                                                                                                                                                                                                                                                                                                                                                                                                                  |
| (See note below, if applicable  )                                                                                                                                    |                                               |                     |                    |                                           |                                                                                                                                                                                                                                                                                                                                                                                                                                                                                                                                                                                                                                                                                                                                           |
| CONVENTION                                                                                                                                                           |                                               | _(Repair)           |                    |                                           |                                                                                                                                                                                                                                                                                                                                                                                                                                                                                                                                                                                                                                                                                                                                           |
| - · · · ·                                                                                                                                                            | ber of trenches                               |                     |                    | _                                         |                                                                                                                                                                                                                                                                                                                                                                                                                                                                                                                                                                                                                                                                                                                                           |
|                                                                                                                                                                      | t length of each trench <u></u>               | 50                  | _ feet 🛛 T         | rench Spacing: <u> </u>                   | _ Feet on Center                                                                                                                                                                                                                                                                                                                                                                                                                                                                                                                                                                                                                                                                                                                          |
| Pump Tank Size gallons Tren                                                                                                                                          | ches shall be installed on c                  | ontour at a         | S                  | oil Cover: 12-24                          | inches                                                                                                                                                                                                                                                                                                                                                                                                                                                                                                                                                                                                                                                                                                                                    |
| Maxi                                                                                                                                                                 | mum Trench Depth of: 🔎                        | 4-36                | inches             | (Maximum soil cover shall                 | not exceed                                                                                                                                                                                                                                                                                                                                                                                                                                                                                                                                                                                                                                                                                                                                |
| (Trei                                                                                                                                                                | nch bottoms shall be level t                  | o +/-1/4"           |                    | 36" above the trench bot                  |                                                                                                                                                                                                                                                                                                                                                                                                                                                                                                                                                                                                                                                                                                                                           |
|                                                                                                                                                                      | l directions)                                 |                     |                    |                                           | )                                                                                                                                                                                                                                                                                                                                                                                                                                                                                                                                                                                                                                                                                                                                         |
| Pump Requirements:ft. TDH vs. GPM                                                                                                                                    | ,                                             |                     |                    | 6                                         | inches below nine                                                                                                                                                                                                                                                                                                                                                                                                                                                                                                                                                                                                                                                                                                                         |
|                                                                                                                                                                      |                                               |                     |                    |                                           | inclies below blbe                                                                                                                                                                                                                                                                                                                                                                                                                                                                                                                                                                                                                                                                                                                        |
|                                                                                                                                                                      |                                               |                     |                    | aaroanto Usothi C'                        | inchar characteria                                                                                                                                                                                                                                                                                                                                                                                                                                                                                                                                                                                                                                                                                                                        |
| Conditions: NO STERDOWNS NEEDED.                                                                                                                                     |                                               |                     | P                  | iggregate Depth: <u> </u>                 | inches below pipe<br>inches above pipe<br>inches total                                                                                                                                                                                                                                                                                                                                                                                                                                                                                                                                                                                                                                                                                    |