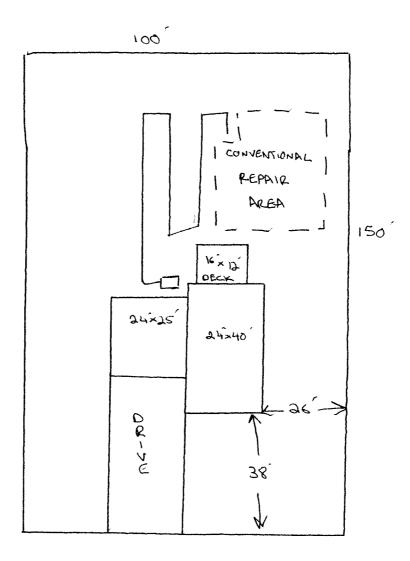

| HTE#09-5-2223 Har                                                                                                                               | nett County Departm                                                         |                                                 | blic Health                               | 25496                                   |
|-------------------------------------------------------------------------------------------------------------------------------------------------|-----------------------------------------------------------------------------|-------------------------------------------------|-------------------------------------------|-----------------------------------------|
|                                                                                                                                                 | <u>Improvement</u>                                                          |                                                 |                                           |                                         |
|                                                                                                                                                 | A building permit cannot be issued with                                     | i only an Improveme                             | nt Permit                                 |                                         |
| ISSUED TO: ISODEL LUCAS CO.                                                                                                                     |                                                                             | 101: ALPIN<br>SUNSET R.                         |                                           |                                         |
|                                                                                                                                                 |                                                                             |                                                 | required prior to Construction Au         | $\_$ LOT # <u>146</u>                   |
| Type of Structure: SFD (48×55)                                                                                                                  |                                                                             | sice improvements i                             | equired prior to construction At          | Information Issuance.                   |
| Proposed Wastewater System Type: Convertion                                                                                                     | JPL_                                                                        |                                                 |                                           |                                         |
| Projected Daily Flow: <u>360</u> GPD                                                                                                            | ,                                                                           |                                                 |                                           |                                         |
| Number of bedrooms: Number of Occ                                                                                                               | upants: <u> </u>                                                            |                                                 |                                           |                                         |
| Basement Yes XNo                                                                                                                                |                                                                             |                                                 |                                           |                                         |
| Pump Required: 🛛 Yes 🔽 No 🗆 May be rec<br>Type of Water Supply: 🗆 Community 💢 Public                                                            | uired based on final location and elevat                                    | tions of facilities                             |                                           |                                         |
| Permit conditions:                                                                                                                              | Well Distance from well <u>K</u>                                            | <u>so</u> teet                                  | Permit valid for                          | //                                      |
|                                                                                                                                                 |                                                                             | •                                               |                                           | No expiration                           |
|                                                                                                                                                 |                                                                             |                                                 |                                           |                                         |
| Authorized State Agent:: HAR                                                                                                                    | Date:                                                                       | 6809                                            | SEE                                       | ATTACHED SITE SKETCH                    |
| The issuance of this permit by the Health Department in no way gua                                                                              | rantees the issuance of other permits. The permit                           | holder is responsible for a                     | hecking with appropriate governing hod    | ies in meeting their requirements. This |
| site is subject to revocation if the site plan, plat, or the intended use<br>the Laws and Rules for Sewage Treatment and Disposal and to condit | e changes. The Improvement Permit shall not be al<br>ions of this permit.   | ffected by a change in ow                       | mership of the site. This permit is subje | ct to compliance with the provisions of |
|                                                                                                                                                 | Construction Aut                                                            | harization                                      |                                           |                                         |
|                                                                                                                                                 |                                                                             |                                                 |                                           |                                         |
| The construction and installation requirements of Rules .1950, .1952, with the attached system layout.                                          | <u>(Required for Buildir)</u><br>1954, 1955, 1956, 1957, 1958. and 1959 are | n <u>g Permit)</u><br>incorporated by reference | es into this permit and shall be met. Sy  | stems shall be installed in accordance  |
| KENTER TO TELEVISION C                                                                                                                          | _                                                                           | Ν                                               | 0                                         |                                         |
| ISSUED TO: JSENER LUCAS CO.                                                                                                                     | PROPERTY                                                                    | LOCATION: <u>A</u>                              | LPINE RD                                  |                                         |
| Facility Type: SFD (49×52)                                                                                                                      |                                                                             | N SUNSET                                        |                                           | LOT # <u>\46</u>                        |
|                                                                                                                                                 | X New 🔲 Expansi                                                             | on 🗆 Repair                                     | r                                         |                                         |
|                                                                                                                                                 | xtures? I Yes X No                                                          |                                                 | (1.1.1.1.1.1.1.1.1.1.1.1.1.1.1.1.1.1.1.   | $\partial/\partial$                     |
| (See note below, if applicable $\Box$ )                                                                                                         | AVIONAL                                                                     |                                                 | (Initial) Wastewater Flo                  | ыж: <u>360</u> GPD                      |
| (See note below, I applicable LI) CONVERT                                                                                                       | ional                                                                       | (Repair)                                        |                                           |                                         |
| Installation Requirements/Conditions                                                                                                            | Number of trenches                                                          |                                                 |                                           |                                         |
| Septic Tank Size <u>1000</u> gallons                                                                                                            | Exact length of each trench <u>19</u>                                       | 50 feet                                         | Trench Spacing: $\Im$                     | Feet on Center                          |
| Pump Tank Size gallons                                                                                                                          | Trenches shall be installed on con<br>Maximum Trench Depth of:              | ntour at a                                      | Soil Cover: 12-24                         | inches                                  |
|                                                                                                                                                 | Maximum Trench Depth of: $\frac{24}{24}$                                    | inches                                          | (Maximum soil cover sh                    | all not exceed                          |
|                                                                                                                                                 | (Trench bottoms shall be level to                                           | +/- /4"                                         | 36" above the trench                      |                                         |
|                                                                                                                                                 | in all directions)                                                          |                                                 |                                           | ,                                       |
| Pump Requirements:ft. TDH vs                                                                                                                    | GPM                                                                         |                                                 | 4                                         | - inches below pipe                     |
|                                                                                                                                                 |                                                                             |                                                 | Aggregate Depth:                          | inches above pipe                       |
| Conditions:                                                                                                                                     |                                                                             |                                                 |                                           | inches below pipe<br>inches above pipe  |
|                                                                                                                                                 |                                                                             | ·····                                           |                                           |                                         |
| **If applicable: / understand the system type specifie                                                                                          | nd is different from the type specified                                     | I on the application                            | n I accent the specifications             | of this permit                          |
|                                                                                                                                                 |                                                                             |                                                 |                                           |                                         |
| Owner/Legal Representative Signature:                                                                                                           |                                                                             |                                                 | Date:                                     |                                         |
| Owner/Legal Representative Signature:                                                                                                           | plat, or the intended use changes. The Construction                         | on Authorization shall not                      | be transferred when there is a change     | in ownership of the site. This          |
| Construction Authorization is subject to compliance with the provisions                                                                         | of the Laws and Rules for Sewage Treatment and                              | Disposal and to the condi                       | tions of this permit. S                   | EE ATTACHED SITE SKETCH                 |