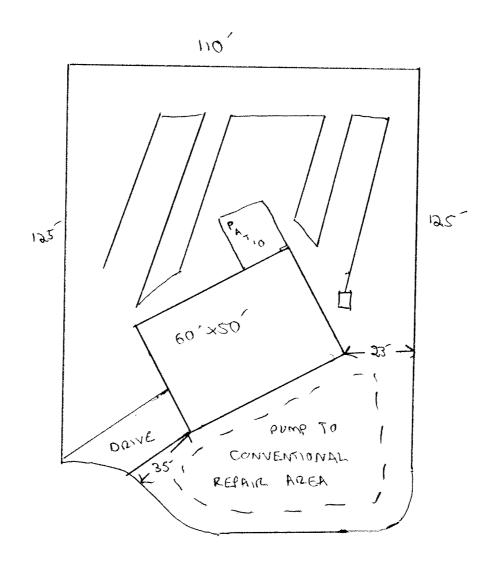

| 2/09                                                                                                                             |
|                                                                                                                                                           | Construction Authorization Expiration Date:                                                                                                                                                         | ALCIA                                                                                                                            |

| HIE# Od-2-95131 | 1 |
|-----------------|---|
|-----------------|---|

Permit # <u>2549</u>]

## Harnett County Department of Public Health Site Sketch