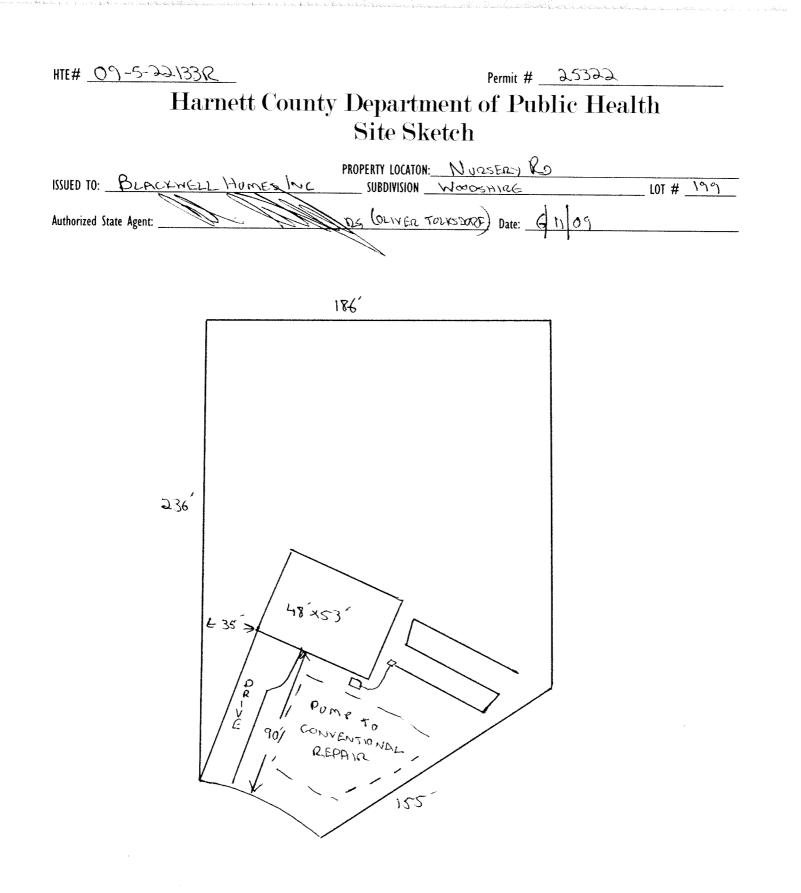

## Harnett County Department of Public Health

HTE# 09-5-221330

25322

Improvement Permit

| A building permit cannot be issued with only an Impro                                                                                                                                                                                                                                                                                                                                                                                                                                                                                                                                                                                                                                                                                                                                                                                                                                                                                                                                                                                                                                                                                                                                                                                                                                                                                                                                                                                                                                                                                                                                                                                                                                                                                                                                                                                                                                                                                                                                                                                                                                                                          | overnent Permit                                                                                                                                                                                                                                                                                                                                                                                                                                                                                                                                                                                                                                                                                                                                                                                                                                                                                                                                |
|--------------------------------------------------------------------------------------------------------------------------------------------------------------------------------------------------------------------------------------------------------------------------------------------------------------------------------------------------------------------------------------------------------------------------------------------------------------------------------------------------------------------------------------------------------------------------------------------------------------------------------------------------------------------------------------------------------------------------------------------------------------------------------------------------------------------------------------------------------------------------------------------------------------------------------------------------------------------------------------------------------------------------------------------------------------------------------------------------------------------------------------------------------------------------------------------------------------------------------------------------------------------------------------------------------------------------------------------------------------------------------------------------------------------------------------------------------------------------------------------------------------------------------------------------------------------------------------------------------------------------------------------------------------------------------------------------------------------------------------------------------------------------------------------------------------------------------------------------------------------------------------------------------------------------------------------------------------------------------------------------------------------------------------------------------------------------------------------------------------------------------|------------------------------------------------------------------------------------------------------------------------------------------------------------------------------------------------------------------------------------------------------------------------------------------------------------------------------------------------------------------------------------------------------------------------------------------------------------------------------------------------------------------------------------------------------------------------------------------------------------------------------------------------------------------------------------------------------------------------------------------------------------------------------------------------------------------------------------------------------------------------------------------------------------------------------------------------|
| ISSUED TO: PLACKMELL HOMES INC SUBDIVISION WOODSH                                                                                                                                                                                                                                                                                                                                                                                                                                                                                                                                                                                                                                                                                                                                                                                                                                                                                                                                                                                                                                                                                                                                                                                                                                                                                                                                                                                                                                                                                                                                                                                                                                                                                                                                                                                                                                                                                                                                                                                                                                                                              | 125E2 V RD                                                                                                                                                                                                                                                                                                                                                                                                                                                                                                                                                                                                                                                                                                                                                                                                                                                                                                                                     |
| the second secon |                                                                                                                                                                                                                                                                                                                                                                                                                                                                                                                                                                                                                                                                                                                                                                                                                                                                                                                                                |
| Type of Structure: SED (218 X 53)                                                                                                                                                                                                                                                                                                                                                                                                                                                                                                                                                                                                                                                                                                                                                                                                                                                                                                                                                                                                                                                                                                                                                                                                                                                                                                                                                                                                                                                                                                                                                                                                                                                                                                                                                                                                                                                                                                                                                                                                                                                                                              | ents required prior to Construction Authorization Issuance:                                                                                                                                                                                                                                                                                                                                                                                                                                                                                                                                                                                                                                                                                                                                                                                                                                                                                    |
| Proposed Wastewater System Type: CONVENTIONAL                                                                                                                                                                                                                                                                                                                                                                                                                                                                                                                                                                                                                                                                                                                                                                                                                                                                                                                                                                                                                                                                                                                                                                                                                                                                                                                                                                                                                                                                                                                                                                                                                                                                                                                                                                                                                                                                                                                                                                                                                                                                                  |                                                                                                                                                                                                                                                                                                                                                                                                                                                                                                                                                                                                                                                                                                                                                                                                                                                                                                                                                |
| Projected Daily Flow: 360 GPD                                                                                                                                                                                                                                                                                                                                                                                                                                                                                                                                                                                                                                                                                                                                                                                                                                                                                                                                                                                                                                                                                                                                                                                                                                                                                                                                                                                                                                                                                                                                                                                                                                                                                                                                                                                                                                                                                                                                                                                                                                                                                                  |                                                                                                                                                                                                                                                                                                                                                                                                                                                                                                                                                                                                                                                                                                                                                                                                                                                                                                                                                |
| Number of bedrooms: <u>S</u> Number of Occupants: <u>G</u> max                                                                                                                                                                                                                                                                                                                                                                                                                                                                                                                                                                                                                                                                                                                                                                                                                                                                                                                                                                                                                                                                                                                                                                                                                                                                                                                                                                                                                                                                                                                                                                                                                                                                                                                                                                                                                                                                                                                                                                                                                                                                 |                                                                                                                                                                                                                                                                                                                                                                                                                                                                                                                                                                                                                                                                                                                                                                                                                                                                                                                                                |
| Basement 🗆 Yes 🕅 No                                                                                                                                                                                                                                                                                                                                                                                                                                                                                                                                                                                                                                                                                                                                                                                                                                                                                                                                                                                                                                                                                                                                                                                                                                                                                                                                                                                                                                                                                                                                                                                                                                                                                                                                                                                                                                                                                                                                                                                                                                                                                                            |                                                                                                                                                                                                                                                                                                                                                                                                                                                                                                                                                                                                                                                                                                                                                                                                                                                                                                                                                |
| Pump Required: 🗆 Yes 👘 No 🛛 🖄 May be required based on final location and elevations of facilitie:                                                                                                                                                                                                                                                                                                                                                                                                                                                                                                                                                                                                                                                                                                                                                                                                                                                                                                                                                                                                                                                                                                                                                                                                                                                                                                                                                                                                                                                                                                                                                                                                                                                                                                                                                                                                                                                                                                                                                                                                                             | ς                                                                                                                                                                                                                                                                                                                                                                                                                                                                                                                                                                                                                                                                                                                                                                                                                                                                                                                                              |
| Type of Water Supply: 🗆 Community 💢 Public 🗆 Well Distance from well 100 fe                                                                                                                                                                                                                                                                                                                                                                                                                                                                                                                                                                                                                                                                                                                                                                                                                                                                                                                                                                                                                                                                                                                                                                                                                                                                                                                                                                                                                                                                                                                                                                                                                                                                                                                                                                                                                                                                                                                                                                                                                                                    | et Permit valid for: Kive years                                                                                                                                                                                                                                                                                                                                                                                                                                                                                                                                                                                                                                                                                                                                                                                                                                                                                                                |
| Permit conditions:                                                                                                                                                                                                                                                                                                                                                                                                                                                                                                                                                                                                                                                                                                                                                                                                                                                                                                                                                                                                                                                                                                                                                                                                                                                                                                                                                                                                                                                                                                                                                                                                                                                                                                                                                                                                                                                                                                                                                                                                                                                                                                             |                                                                                                                                                                                                                                                                                                                                                                                                                                                                                                                                                                                                                                                                                                                                                                                                                                                                                                                                                |
| 1 still 10-                                                                                                                                                                                                                                                                                                                                                                                                                                                                                                                                                                                                                                                                                                                                                                                                                                                                                                                                                                                                                                                                                                                                                                                                                                                                                                                                                                                                                                                                                                                                                                                                                                                                                                                                                                                                                                                                                                                                                                                                                                                                                                                    |                                                                                                                                                                                                                                                                                                                                                                                                                                                                                                                                                                                                                                                                                                                                                                                                                                                                                                                                                |
|                                                                                                                                                                                                                                                                                                                                                                                                                                                                                                                                                                                                                                                                                                                                                                                                                                                                                                                                                                                                                                                                                                                                                                                                                                                                                                                                                                                                                                                                                                                                                                                                                                                                                                                                                                                                                                                                                                                                                                                                                                                                                                                                |                                                                                                                                                                                                                                                                                                                                                                                                                                                                                                                                                                                                                                                                                                                                                                                                                                                                                                                                                |
| Authorized State Agent:: C NOS Date: O NO                                                                                                                                                                                                                                                                                                                                                                                                                                                                                                                                                                                                                                                                                                                                                                                                                                                                                                                                                                                                                                                                                                                                                                                                                                                                                                                                                                                                                                                                                                                                                                                                                                                                                                                                                                                                                                                                                                                                                                                                                                                                                      | SEE ATTACHED SITE SKETCH                                                                                                                                                                                                                                                                                                                                                                                                                                                                                                                                                                                                                                                                                                                                                                                                                                                                                                                       |
| The issuance of this permit by the Health Department in no way guarantees the issuance of other permits. The permit holder is responsible                                                                                                                                                                                                                                                                                                                                                                                                                                                                                                                                                                                                                                                                                                                                                                                                                                                                                                                                                                                                                                                                                                                                                                                                                                                                                                                                                                                                                                                                                                                                                                                                                                                                                                                                                                                                                                                                                                                                                                                      | e for checking with appropriate governing bodies in meeting their requirements. This                                                                                                                                                                                                                                                                                                                                                                                                                                                                                                                                                                                                                                                                                                                                                                                                                                                           |
| site is subject to revocation if the site plan, plat, or the intended use changes. The Improvement Permit shall not be affected by a change<br>the Laws and Rules for Sewage Treatment and Disposal and to conditions of this permit.                                                                                                                                                                                                                                                                                                                                                                                                                                                                                                                                                                                                                                                                                                                                                                                                                                                                                                                                                                                                                                                                                                                                                                                                                                                                                                                                                                                                                                                                                                                                                                                                                                                                                                                                                                                                                                                                                          | e in ownership of the site. This permit is subject to compliance with the provisions of                                                                                                                                                                                                                                                                                                                                                                                                                                                                                                                                                                                                                                                                                                                                                                                                                                                        |
|                                                                                                                                                                                                                                                                                                                                                                                                                                                                                                                                                                                                                                                                                                                                                                                                                                                                                                                                                                                                                                                                                                                                                                                                                                                                                                                                                                                                                                                                                                                                                                                                                                                                                                                                                                                                                                                                                                                                                                                                                                                                                                                                |                                                                                                                                                                                                                                                                                                                                                                                                                                                                                                                                                                                                                                                                                                                                                                                                                                                                                                                                                |
| Construction Authorizatio                                                                                                                                                                                                                                                                                                                                                                                                                                                                                                                                                                                                                                                                                                                                                                                                                                                                                                                                                                                                                                                                                                                                                                                                                                                                                                                                                                                                                                                                                                                                                                                                                                                                                                                                                                                                                                                                                                                                                                                                                                                                                                      | n                                                                                                                                                                                                                                                                                                                                                                                                                                                                                                                                                                                                                                                                                                                                                                                                                                                                                                                                              |
|                                                                                                                                                                                                                                                                                                                                                                                                                                                                                                                                                                                                                                                                                                                                                                                                                                                                                                                                                                                                                                                                                                                                                                                                                                                                                                                                                                                                                                                                                                                                                                                                                                                                                                                                                                                                                                                                                                                                                                                                                                                                                                                                | <u></u>                                                                                                                                                                                                                                                                                                                                                                                                                                                                                                                                                                                                                                                                                                                                                                                                                                                                                                                                        |
| (Required for Building Permit)<br>The construction and installation requirements of Rules .1950, .1952, .1954, .1955, .1956, .1958, and .1959 are incorporated by re                                                                                                                                                                                                                                                                                                                                                                                                                                                                                                                                                                                                                                                                                                                                                                                                                                                                                                                                                                                                                                                                                                                                                                                                                                                                                                                                                                                                                                                                                                                                                                                                                                                                                                                                                                                                                                                                                                                                                           | Annal interstic and that the first second states and the second states of the second states and                                                                                                                                                                                                                                                                                                                                                                                                                                                                                                                                                                                                                                                                                                                                                                                                                                                |
| with the attached system layout.                                                                                                                                                                                                                                                                                                                                                                                                                                                                                                                                                                                                                                                                                                                                                                                                                                                                                                                                                                                                                                                                                                                                                                                                                                                                                                                                                                                                                                                                                                                                                                                                                                                                                                                                                                                                                                                                                                                                                                                                                                                                                               | references into this permit and shall be met. Systems shall be installed in accordance                                                                                                                                                                                                                                                                                                                                                                                                                                                                                                                                                                                                                                                                                                                                                                                                                                                         |
| with the attached system layout.                                                                                                                                                                                                                                                                                                                                                                                                                                                                                                                                                                                                                                                                                                                                                                                                                                                                                                                                                                                                                                                                                                                                                                                                                                                                                                                                                                                                                                                                                                                                                                                                                                                                                                                                                                                                                                                                                                                                                                                                                                                                                               |                                                                                                                                                                                                                                                                                                                                                                                                                                                                                                                                                                                                                                                                                                                                                                                                                                                                                                                                                |
| ISSUED TO: BLACKWELL HOMES INC. PROPERTY LOCATION:                                                                                                                                                                                                                                                                                                                                                                                                                                                                                                                                                                                                                                                                                                                                                                                                                                                                                                                                                                                                                                                                                                                                                                                                                                                                                                                                                                                                                                                                                                                                                                                                                                                                                                                                                                                                                                                                                                                                                                                                                                                                             | NURSERY RD                                                                                                                                                                                                                                                                                                                                                                                                                                                                                                                                                                                                                                                                                                                                                                                                                                                                                                                                     |
| ISSUED TO: BLACKWELL HOMES INC PROPERTY LOCATION:                                                                                                                                                                                                                                                                                                                                                                                                                                                                                                                                                                                                                                                                                                                                                                                                                                                                                                                                                                                                                                                                                                                                                                                                                                                                                                                                                                                                                                                                                                                                                                                                                                                                                                                                                                                                                                                                                                                                                                                                                                                                              |                                                                                                                                                                                                                                                                                                                                                                                                                                                                                                                                                                                                                                                                                                                                                                                                                                                                                                                                                |
| ISSUED TO: BLACKWELL HOMES INC PROPERTY LOCATION:   Facility Type: SFD (LSE 153) X New Expansion                                                                                                                                                                                                                                                                                                                                                                                                                                                                                                                                                                                                                                                                                                                                                                                                                                                                                                                                                                                                                                                                                                                                                                                                                                                                                                                                                                                                                                                                                                                                                                                                                                                                                                                                                                                                                                                                                                                                                                                                                               | NURSERY RD                                                                                                                                                                                                                                                                                                                                                                                                                                                                                                                                                                                                                                                                                                                                                                                                                                                                                                                                     |
| with the attached system layout.     ISSUED TO: BLACKWELL HOMES INC.     SUBDIVISION WOOD     Facility Type: SFD (LSS 753)     Rew     Basement? I Yes     No     Basement Fixtures?                                                                                                                                                                                                                                                                                                                                                                                                                                                                                                                                                                                                                                                                                                                                                                                                                                                                                                                                                                                                                                                                                                                                                                                                                                                                                                                                                                                                                                                                                                                                                                                                                                                                                                                                                                                                                                                                                                                                           | NURSERY RD<br>154126 LOT # 199                                                                                                                                                                                                                                                                                                                                                                                                                                                                                                                                                                                                                                                                                                                                                                                                                                                                                                                 |
| With the attached system layout.   HOMES INC.   PROPERTY LOCATION:     ISSUED TO:   Becker Ell, HOMES INC.   SUBDIVISION     Facility Type:   SED (198753)   New   Expansion     Facility Type:   SED (198753)   New   Expansion     Basement?   Yes   No   Basement Fixtures?   Yes                                                                                                                                                                                                                                                                                                                                                                                                                                                                                                                                                                                                                                                                                                                                                                                                                                                                                                                                                                                                                                                                                                                                                                                                                                                                                                                                                                                                                                                                                                                                                                                                                                                                                                                                                                                                                                           | NURSERY RD<br>DSHIEG LOT # 199<br>Repair                                                                                                                                                                                                                                                                                                                                                                                                                                                                                                                                                                                                                                                                                                                                                                                                                                                                                                       |
| With the attached system layout.     ISSUED TO:   BLACKWELL HOMES INC.     PROPERTY LOCATION:     SUBDIVISION     Facility Type:   SFD (LSE 753)     A New   Expansion     Basement?   Yes     Yes   No     Basement?   Yes     Yes   No     Type of Wastewater System**   CONVENTIONAL     (See note below, if applicable [])                                                                                                                                                                                                                                                                                                                                                                                                                                                                                                                                                                                                                                                                                                                                                                                                                                                                                                                                                                                                                                                                                                                                                                                                                                                                                                                                                                                                                                                                                                                                                                                                                                                                                                                                                                                                 | NURSERY RD<br>154126 LOT # 199                                                                                                                                                                                                                                                                                                                                                                                                                                                                                                                                                                                                                                                                                                                                                                                                                                                                                                                 |
| With the attached system layout.     ISSUED TO:   BLACKWELL HOMES INC.     PROPERTY LOCATION:     SUBDIVISION     Facility Type:   SFD (LSE 753)     A New   Expansion     Basement?   Yes     Yes   No     Basement?   Yes     Yes   No     Type of Wastewater System**   CONVENTIONAL     (See note below, if applicable [])                                                                                                                                                                                                                                                                                                                                                                                                                                                                                                                                                                                                                                                                                                                                                                                                                                                                                                                                                                                                                                                                                                                                                                                                                                                                                                                                                                                                                                                                                                                                                                                                                                                                                                                                                                                                 | NURSERY RD<br>DSHIEG LOT # 199<br>Repair                                                                                                                                                                                                                                                                                                                                                                                                                                                                                                                                                                                                                                                                                                                                                                                                                                                                                                       |
| With the attached system layout.     ISSUED TO:   BLACKWELL HOMES INC.     PROPERTY LOCATION:     SUBDIVISION     Facility Type:   SED (148753)     Facility Type:   SED (148753)     Basement?   Yes     No   Basement Fixtures?     Yes   No     Type of Wastewater System**   CONVENTIONAL     (See note below, if applicable [])     Prome To   CONVENTIONAL (Repair)                                                                                                                                                                                                                                                                                                                                                                                                                                                                                                                                                                                                                                                                                                                                                                                                                                                                                                                                                                                                                                                                                                                                                                                                                                                                                                                                                                                                                                                                                                                                                                                                                                                                                                                                                      | NURSERY RD<br>DSHIEG LOT # 199<br>Repair                                                                                                                                                                                                                                                                                                                                                                                                                                                                                                                                                                                                                                                                                                                                                                                                                                                                                                       |
| with the attached system layout.     ISSUED TO:   BLACKWELL HOMES INC.     PROPERTY LOCATION:     SUBDIVISION     Facility Type:   STD (LSG 753)     Facility Type:   STD (LSG 753)     Basement?   Yes     No   Basement Fixtures?     Yes   No     Basement?   Yes     Yes   No     Type of Wastewater System**   CONVENTIONAL     (See note below, if applicable [])   Prome To     Installation Requirements/Conditions   Number of trenches                                                                                                                                                                                                                                                                                                                                                                                                                                                                                                                                                                                                                                                                                                                                                                                                                                                                                                                                                                                                                                                                                                                                                                                                                                                                                                                                                                                                                                                                                                                                                                                                                                                                               | NURSERY RD<br><u>SHIEC</u> LOT # 199<br>lepair<br>(Initial) Wastewater Flow: <u>360</u> GPD                                                                                                                                                                                                                                                                                                                                                                                                                                                                                                                                                                                                                                                                                                                                                                                                                                                    |
| with the attached system layout.     ISSUED TO:   BLACKWELL HOMES INC.     PROPERTY LOCATION:     SUBDIVISION     Facility Type:   STD (LSG 753)     Facility Type:   STD (LSG 753)     Facility Type:   STD (LSG 753)     Basement?   Yes     No   Basement Fixtures?     Yes   No     Type of Wastewater System**   CONVENTIONAL     (See note below, if applicable [])   Prome To     Installation Requirements/Conditions   Number of trenches     Septic Tank Size   1000     gallons   Exact length of each trench 150                                                                                                                                                                                                                                                                                                                                                                                                                                                                                                                                                                                                                                                                                                                                                                                                                                                                                                                                                                                                                                                                                                                                                                                                                                                                                                                                                                                                                                                                                                                                                                                                   | NURSERY RD<br>DSHIEC: LOT # 199<br>Repair (Initial) Wastewater Flow: <u>360</u> GPD<br>Reet Trench Spacing: <u>9</u> Feet on Center                                                                                                                                                                                                                                                                                                                                                                                                                                                                                                                                                                                                                                                                                                                                                                                                            |
| with the attached system layout.     ISSUED TO:   BLACKWELL HOMES INC.     PROPERTY LOCATION:     SUBDIVISION     Facility Type:   SED (148753)     Facility Type:   SED (148753)     Basement?   Yes     Ves   No     Basement?   Yes     No   Basement Fixtures?     Type of Wastewater System**   CONVENTIONEL     (See note below, if applicable [])   Prove To     Installation Requirements/Conditions   Number of trenches     Septic Tank Size   2000     gallons   Exact length of each trench     Pump Tank Size   gallons                                                                                                                                                                                                                                                                                                                                                                                                                                                                                                                                                                                                                                                                                                                                                                                                                                                                                                                                                                                                                                                                                                                                                                                                                                                                                                                                                                                                                                                                                                                                                                                           | NURSERY RD     DSHIEG     LOT # 199     Jepair     (Initial) Wastewater Flow: 360 GPD     feet   Trench Spacing: 9 Feet on Center     Soil Cover: 12 inches                                                                                                                                                                                                                                                                                                                                                                                                                                                                                                                                                                                                                                                                                                                                                                                    |
| with the attached system layout.   HOMES INC.   PROPERTY LOCATION:                                                                                                                                                                                                                                                                                                                                                                                                                                                                                                                                                                                                                                                                                                                                                                                                                                                                                                                                                                                                                                                                                                                                                                                                                                                                                                                                                                                                                                                                                                                                                                                                                                                                                                                                                                                                                                                                                                                                                                                                                                                             | NURSERY RD<br><u>DSHIEG</u> LOT # 199<br>lepair<br>(Initial) Wastewater Flow: <u>360</u> GPD<br>feet Trench Spacing: <u>9</u> Feet on Center<br>Soil Cover: <u>12</u> inches<br>hoches (Maximum soil cover shall not exceed                                                                                                                                                                                                                                                                                                                                                                                                                                                                                                                                                                                                                                                                                                                    |
| with the attached system layout.     ISSUED TO:   BLACKWELL HOMES INC.     PROPERTY LOCATION:     SUBDIVISION     Facility Type:   SFD (156753)     Facility Type:   SFD (156753)     Basement?   Yes     No   Basement Fixtures?     Yes   No     Basement?   Yes     Yes   No     Type of Wastewater System**   CONVENTIONAL     (See note below, if applicable [])   PVME TO     Installation Requirements/Conditions   Number of trenches     Septic Tank Size   2000     gallons   Exact length of each trench     Pump Tank Size   gallons     Trenches shall be installed on contour at a<br>Maximum Trench Depth of:     Maximum Trench Depth of:   24                                                                                                                                                                                                                                                                                                                                                                                                                                                                                                                                                                                                                                                                                                                                                                                                                                                                                                                                                                                                                                                                                                                                                                                                                                                                                                                                                                                                                                                                 | NURSERY RD<br>DSHIEG LOT # 199<br>Lepair<br>(Initial) Wastewater Flow: 360 GPD<br>feet Trench Spacing: 9 Feet on Center<br>Soil Cover: 12 inches                                                                                                                                                                                                                                                                                                                                                                                                                                                                                                                                                                                                                                                                                                                                                                                               |
| with the attached system layout.     ISSUED TO:   BLACKWELL HOMES INC.     PROPERTY LOCATION:     SUBDIVISION     Facility Type:   SFD (156753)     Facility Type:   SFD (156753)     Basement?   Yes     No   Basement Fixtures?     Yes   No     Basement?   Yes     Yes   No     Type of Wastewater System**   CONVENTIONAL     (See note below, if applicable [])   PUME TO     Installation Requirements/Conditions   Number of trenches     Septic Tank Size   2000     gallons   Exact length of each trench     Pump Tank Size   gallons     Trenches shall be installed on contour at a<br>Maximum Trench Depth of:     Maximum Trench Depth of:   24     in all directions)                                                                                                                                                                                                                                                                                                                                                                                                                                                                                                                                                                                                                                                                                                                                                                                                                                                                                                                                                                                                                                                                                                                                                                                                                                                                                                                                                                                                                                          | NURSERY RD     DSHIEC   LOT # 199     Idepair   (Initial) Wastewater Flow: 360 GPD     feet   Trench Spacing: 9 Feet on Center     Soil Cover: 12 inches   inches     inches   (Maximum soil cover shall not exceed     36" above the trench bottom)   C                                                                                                                                                                                                                                                                                                                                                                                                                                                                                                                                                                                                                                                                                       |
| with the attached system layout.     ISSUED TO:   BLACKWELL HOMES INC.     PROPERTY LOCATION:     SUBDIVISION     Facility Type:   SFD (156753)     Facility Type:   SFD (156753)     Basement?   Yes     No   Basement Fixtures?     Yes   No     Basement?   Yes     Yes   No     Type of Wastewater System**   CONVENTIONAL     (See note below, if applicable [])   PVME TO     Installation Requirements/Conditions   Number of trenches     Septic Tank Size   2000     gallons   Exact length of each trench     Pump Tank Size   gallons     Trenches shall be installed on contour at a<br>Maximum Trench Depth of:     Maximum Trench Depth of:   24                                                                                                                                                                                                                                                                                                                                                                                                                                                                                                                                                                                                                                                                                                                                                                                                                                                                                                                                                                                                                                                                                                                                                                                                                                                                                                                                                                                                                                                                 | NURSERY RD<br>DSHIEC: LOT # 199<br>lepair<br>(Initial) Wastewater Flow: 360 GPD<br>feet Trench Spacing: 9 Feet on Center<br>Soil Cover: 12 inches<br>hoches (Maximum soil cover shall not exceed<br>36" above the trench bottom)<br>C inches below pipe                                                                                                                                                                                                                                                                                                                                                                                                                                                                                                                                                                                                                                                                                        |
| with the attached system layout.     ISSUED TO:   Deactoreal   Homes INC   PROPERTY LOCATION:     Facility Type:   SED (148753)   New   Expansion   Inscription     Facility Type:   SED (148753)   New   Expansion   Inscription     Basement?   Yes   No   Basement Fixtures?   Yes   No     Type of Wastewater System**   Conventional   (Repair)     Installation Requirements/Conditions   Number of trenches   1     Septic Tank Size   gallons   Exact length of each trench   150     Pump Tank Size   gallons   Trenches shall be installed on contour at a Maximum Trench Depth of:   24     Maximum Trench Depth of:   24   in     (Trench bottoms shall be level to +/-1/4"   in all directions)     Pump Requirements:   ft. TDH vs.   GPM                                                                                                                                                                                                                                                                                                                                                                                                                                                                                                                                                                                                                                                                                                                                                                                                                                                                                                                                                                                                                                                                                                                                                                                                                                                                                                                                                                        | NURSERY RD     DSHNGE   LOT # 199     Idepair   Initial) Wastewater Flow: 360 GPD     feet   Trench Spacing: 9 Feet on Center     Soil Cover: 12 inches   inches     Soil Cover: 12 inches   inches     Soil Cover: 12 inches   inches     Soil Cover: 26 inches   GPD     Get   Inches     Soil Cover: 27 inches   Soil cover shall not exceed     Soil Cover the trench bottom)   Get     Grangerate Denth: 28 inches below pipe   inches below pipe                                                                                                                                                                                                                                                                                                                                                                                                                                                                                         |
| with the attached system layout.     ISSUED TO:                                                                                                                                                                                                                                                                                                                                                                                                                                                                                                                                                                                                                                                                                                                                                                                                                                                                                                                                                                                                                                                                                                                                                                                                                                                                                                                                                                                                                                                                                                                                                                                                                                                                                                                                                                                                                                                                                                                                                                                                                                                                                | NURSERY RD     DSHNGE   LOT # 199     Idepair   Initial) Wastewater Flow: 360 GPD     feet   Trench Spacing: 9 Feet on Center     Soil Cover: 12 inches   inches     Soil Cover: 12 inches   inches     Soil Cover: 12 inches   inches     Soil Cover: 24 inches   inches     Soil Cover |
| with the attached system layout.     ISSUED TO:   Deactoreal   Homes INC   PROPERTY LOCATION:     Facility Type:   SED (148753)   New   Expansion   Inscription     Facility Type:   SED (148753)   New   Expansion   Inscription     Basement?   Yes   No   Basement Fixtures?   Yes   No     Type of Wastewater System**   Conventionmel   (Repair)     Installation Requirements/Conditions   Number of trenches   1     Septic Tank Size   gallons   Exact length of each trench   150     Pump Tank Size   gallons   Trenches shall be installed on contour at a Maximum Trench Depth of:   24     Maximum Trench Depth of:   24   in     (Trench bottoms shall be level to +/-1/4"   in all directions)     Pump Requirements:   ft. TDH vs.   GPM                                                                                                                                                                                                                                                                                                                                                                                                                                                                                                                                                                                                                                                                                                                                                                                                                                                                                                                                                                                                                                                                                                                                                                                                                                                                                                                                                                       | NURSERY RD     DSHNGE   LOT # 199     Idepair   Initial) Wastewater Flow: 360 GPD     feet   Trench Spacing: 9 Feet on Center     Soil Cover: 12 inches   inches     Soil Cover: 12 inches   inches     Soil Cover: 12 inches   inches     Soil Cover: 24 inches   inches     Soil Cover |