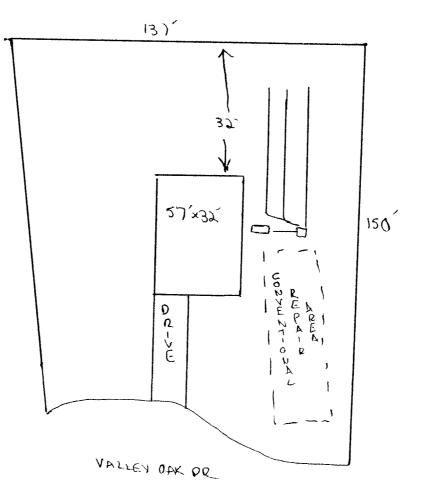

| HTE# 09-5-22102 Harn                                                                                                                                                                                                                                                                                                                                                                                                                                                                                                                                  | ett County Department of Pub                                                  | lic Health 25490                                                                           |
|-------------------------------------------------------------------------------------------------------------------------------------------------------------------------------------------------------------------------------------------------------------------------------------------------------------------------------------------------------------------------------------------------------------------------------------------------------------------------------------------------------------------------------------------------------|-------------------------------------------------------------------------------|--------------------------------------------------------------------------------------------|
|                                                                                                                                                                                                                                                                                                                                                                                                                                                                                                                                                       | Improvement Permit                                                            |                                                                                            |
| A building permit cannot be issued with only an Improvement Permit                                                                                                                                                                                                                                                                                                                                                                                                                                                                                    |                                                                               |                                                                                            |
| ~                                                                                                                                                                                                                                                                                                                                                                                                                                                                                                                                                     | PROPERTY LOCATION: LEMUEL                                                     | Bracklo                                                                                    |
| ISSUED TO: H+1-1 CONSTRUCTORS                                                                                                                                                                                                                                                                                                                                                                                                                                                                                                                         | INC SUBDIVISION FOREST OAK                                                    | 5 PH3 LOT # 170                                                                            |
| NEW 🛛 REPAIR 🗆 EXPANSIO                                                                                                                                                                                                                                                                                                                                                                                                                                                                                                                               |                                                                               | uired prior to Construction Authorization Issuance:                                        |
| Type of Structure: SPOLST 732                                                                                                                                                                                                                                                                                                                                                                                                                                                                                                                         | ·                                                                             | · ·                                                                                        |
| Proposed Wastewater System Type: CONVENTIO                                                                                                                                                                                                                                                                                                                                                                                                                                                                                                            | anat-                                                                         |                                                                                            |
| Projected Daily Flow: <u>360</u> GPD                                                                                                                                                                                                                                                                                                                                                                                                                                                                                                                  |                                                                               |                                                                                            |
| Number of bedrooms: <u>3</u> Number of Occu                                                                                                                                                                                                                                                                                                                                                                                                                                                                                                           | pants: <u>6</u> max                                                           |                                                                                            |
| Basement I'Yes X No                                                                                                                                                                                                                                                                                                                                                                                                                                                                                                                                   | ·                                                                             |                                                                                            |
| Pump Required: 🗆 Yes 📄 No 🕅 May be requ                                                                                                                                                                                                                                                                                                                                                                                                                                                                                                               | ired based on final location and elevations of facilities                     |                                                                                            |
| Type of Water Supply:  Community  Public Permit conditions:                                                                                                                                                                                                                                                                                                                                                                                                                                                                                           | well Distance from well <u>100</u> feet                                       | Permit valid for: Five years                                                               |
|                                                                                                                                                                                                                                                                                                                                                                                                                                                                                                                                                       |                                                                               | No expiration                                                                              |
|                                                                                                                                                                                                                                                                                                                                                                                                                                                                                                                                                       |                                                                               |                                                                                            |
| Authorized State Agent:                                                                                                                                                                                                                                                                                                                                                                                                                                                                                                                               | <u>NS</u> Date: 62200°                                                        | SEE ATTACHED SITE SKETCH                                                                   |
| The issuance of this permit by the Health Department in no way guarantees the issuance of other permits. The permit holder is responsible for checking with appropriate governing bodies in meeting their requirements. This site is subject to revocation if the site plan, plat, or the intended use changes. The Improvement Permit shall not be affected by a change in ownership of the site. This permit is subject to compliance with the provisions of the Laws and Rules for Sewage Treatment and Disposal and to conditions of this permit. |                                                                               |                                                                                            |
|                                                                                                                                                                                                                                                                                                                                                                                                                                                                                                                                                       | Construction Authorization                                                    |                                                                                            |
|                                                                                                                                                                                                                                                                                                                                                                                                                                                                                                                                                       | (Required for Building Permit)                                                |                                                                                            |
| The construction and installation requirements of Rules .1950, .1952, .1<br>with the attached system layout.                                                                                                                                                                                                                                                                                                                                                                                                                                          | 954, 1955, 1956, 1957, 1958. and 1959 are incorporated by references          | into this permit and shall be met. Systems shall be installed in accordance                |
| ISSUED TO: H+H CONSTRUCTORS                                                                                                                                                                                                                                                                                                                                                                                                                                                                                                                           | INC PROPERTY LOCATION: LEN                                                    | IVEL BLACKFD<br>DAKS PH3 LOT # 170                                                         |
| Facility Type: SFO(57'x32)                                                                                                                                                                                                                                                                                                                                                                                                                                                                                                                            |                                                                               | DEXKS PH3 LOT # 170                                                                        |
|                                                                                                                                                                                                                                                                                                                                                                                                                                                                                                                                                       | X New 🗆 Expansion 🗆 Repair<br>tures? 🗆 Yes 🛛 No                               |                                                                                            |
| Type of Wastewater System**                                                                                                                                                                                                                                                                                                                                                                                                                                                                                                                           |                                                                               |                                                                                            |
| •••••••••••••••••••••••••••••••••••••••                                                                                                                                                                                                                                                                                                                                                                                                                                                                                                               | IUNAL                                                                         | (Initial) Wastewater Flow: <u>360</u> GPD                                                  |
| (See note below, if applicable )                                                                                                                                                                                                                                                                                                                                                                                                                                                                                                                      |                                                                               |                                                                                            |
|                                                                                                                                                                                                                                                                                                                                                                                                                                                                                                                                                       |                                                                               |                                                                                            |
| Installation Requirements/Conditions                                                                                                                                                                                                                                                                                                                                                                                                                                                                                                                  |                                                                               |                                                                                            |
| Septic Tank Size 1000 gallons                                                                                                                                                                                                                                                                                                                                                                                                                                                                                                                         | Exact length of each trench <u>50</u> feet                                    | Trench Spacing: 4 Feet on Center                                                           |
| Pump Tank Size gallons                                                                                                                                                                                                                                                                                                                                                                                                                                                                                                                                | Trenches shall be installed on contour at a                                   | Soil Cover: $6 - 18$ inches                                                                |
|                                                                                                                                                                                                                                                                                                                                                                                                                                                                                                                                                       | Maximum Trench Depth of: $18-30$ inches                                       | (Maximum soil cover shall not exceed                                                       |
|                                                                                                                                                                                                                                                                                                                                                                                                                                                                                                                                                       | (Trench bottoms shall be level to $+/-1/4$ "                                  | 36" above the trench bottom)                                                               |
|                                                                                                                                                                                                                                                                                                                                                                                                                                                                                                                                                       | in all directions)                                                            | $\sim$                                                                                     |
| Pump Requirements:ft. TDH vs                                                                                                                                                                                                                                                                                                                                                                                                                                                                                                                          | GPM                                                                           | inches below pipe                                                                          |
| Conditions:                                                                                                                                                                                                                                                                                                                                                                                                                                                                                                                                           |                                                                               | Aggregate Depth: <u>2</u> inches below pipe<br>inches above pipe<br><u>12</u> inches total |
| **If applicable: / understand the system type specified                                                                                                                                                                                                                                                                                                                                                                                                                                                                                               | is different from the type specified on the application.                      | I accept the specifications of this permit.                                                |
| Owner/Legal Representative Signature:                                                                                                                                                                                                                                                                                                                                                                                                                                                                                                                 |                                                                               | Date:                                                                                      |
| This Construction Authorization is subject to revocation if the site plan, p                                                                                                                                                                                                                                                                                                                                                                                                                                                                          | plat, or the intended use changes. The Construction Authorization shall not t | e transferred when there is a change in ownership of the site. This                        |
| Construction Authorization is subject to compliance with the provisions of                                                                                                                                                                                                                                                                                                                                                                                                                                                                            | The Laws and Rules for Sewage Treatment and Disposal and to the conditi       | ons of this permit. SEE ATTACHED SITE SKETCH                                               |
|                                                                                                                                                                                                                                                                                                                                                                                                                                                                                                                                                       |                                                                               |                                                                                            |
| Authorized State Agent:                                                                                                                                                                                                                                                                                                                                                                                                                                                                                                                               | Date:                                                                         | 6209                                                                                       |