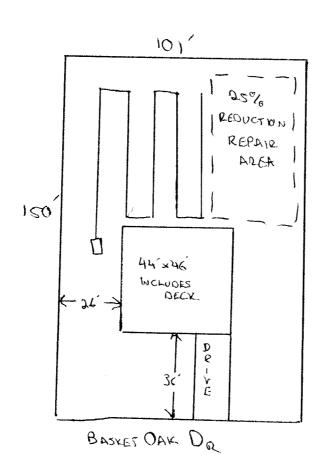

## Harnett County Department of Public Health Site Sketch

PROPERTY LOCATON: LEMVEL BLACK RS

ISSUED TO: H+H Constructors Inc SUBDIVISION FORGS ORKS LOT # 138

Authorized State Agent: Date: 62 09