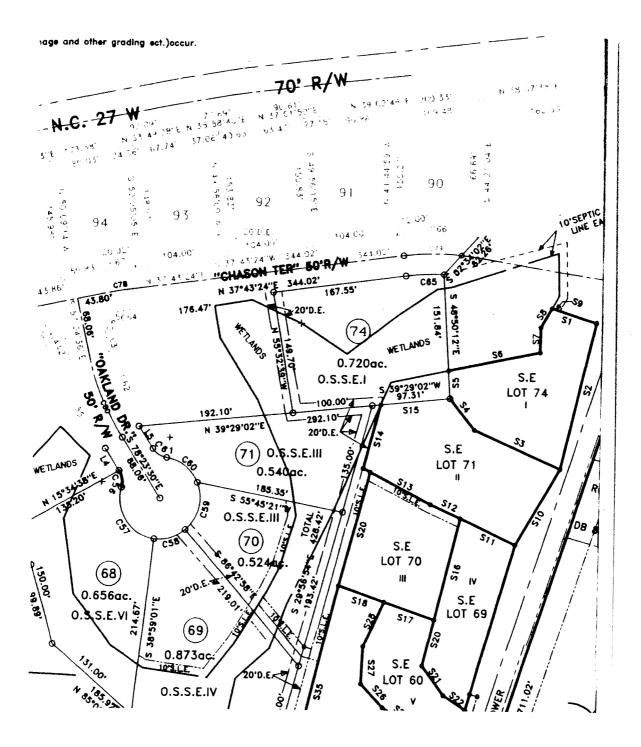

## Harnett County Department of Public Health

HTE# 09-5-22089

| 2 | 5 | 2 | 8 | 5 |
|---|---|---|---|---|
|---|---|---|---|---|

|                                                                                                                                                                           | inprovement                         |                           |                              |                        |                                        |
|---------------------------------------------------------------------------------------------------------------------------------------------------------------------------|-------------------------------------|---------------------------|------------------------------|------------------------|----------------------------------------|
| A building                                                                                                                                                                | permit cannot be issued with        |                           | ent Permit                   |                        |                                        |
| C $1$ $1$ $1$ $1$ $1$                                                                                                                                                     | PROPERTY LOCA                       | TION: 27                  | · · · · ·                    |                        |                                        |
| ISSUED TO: Comber land Honer                                                                                                                                              | SUBDIVISION                         | Lowrel                    |                              |                        | LOT # <u>7/</u>                        |
| NEW B REPAIR EXPANSION                                                                                                                                                    |                                     | Site Improvements         | required prior to Con        | struction Authoria     | zation Issuance:                       |
| Type of Structure:SFD                                                                                                                                                     |                                     |                           |                              |                        | ····                                   |
| Proposed Wastewater System Type: pump to conce                                                                                                                            | it issued                           |                           |                              |                        |                                        |
| Projected Daily Flow:GO GPD                                                                                                                                               | (                                   |                           |                              |                        |                                        |
| Number of bedrooms: Number of Occupants:                                                                                                                                  | max                                 |                           |                              |                        |                                        |
| Basement Yes No                                                                                                                                                           |                                     |                           |                              |                        |                                        |
|                                                                                                                                                                           | d on final location and eleva       |                           |                              |                        |                                        |
|                                                                                                                                                                           | ell Distance from well              | feet                      | Pern                         | nit valid for:         | Five years                             |
| Permit conditions:                                                                                                                                                        |                                     |                           |                              |                        | No expiration                          |
| 1                                                                                                                                                                         |                                     |                           |                              |                        | •••••••••••••••••••••••••••••••••••••• |
|                                                                                                                                                                           | P (                                 | 12.10                     | <u> </u>                     |                        |                                        |
| Authorized State Agent: <u>Mun Mine</u>                                                                                                                                   | <b>C.J.</b> Date:                   |                           | 669                          | SEE ATTA               | CHED SITE SKETCH                       |
| The issuance of this permit by the Health Department in no way guarantees the is<br>site is subject to revocation if the site plan, plat, or the intended use changes. Th | suance of other permits. The permit | holder is responsible for | checking with appropriate    | governing bodies in a  | meeting their requirements. This       |
| the Laws and Rules for Sewage Treatment and Disposal and to conditions of this p                                                                                          | ermit                               | anecieu by a change in o  | whership of the site. This j | permit is subject to c | ompliance with the provisions of       |
| - · ·                                                                                                                                                                     |                                     |                           |                              |                        |                                        |
|                                                                                                                                                                           | Construction Au                     | tharization               |                              |                        |                                        |
|                                                                                                                                                                           | Construction Au                     | LIIONZALION               |                              |                        |                                        |
|                                                                                                                                                                           | (Required for Buildi                | ng Permit)                |                              |                        |                                        |
| The construction and installation requirements of Rules .1950, .1952, .1954, .1955 with the attached system lumat                                                         | .1956, .1957, .1958. and .1959 ar   | e incorporated by referen | ces into this permit and sh  | all be met. Systems :  | shall be installed in accordance       |
| with the attached system layout.                                                                                                                                          |                                     |                           |                              |                        |                                        |
| ISSUED TO: Comberland Homer                                                                                                                                               | PROPERTY                            | LOCATION: K               | 7                            |                        |                                        |
|                                                                                                                                                                           | SUBDIVISIO                          | •                         |                              |                        | LOT # 71                               |
| Facility Type:FD                                                                                                                                                          | New 🗆 Expans                        | -                         |                              |                        |                                        |
|                                                                                                                                                                           | ¬ v                                 | •                         |                              |                        |                                        |
| Tune of Westernater Sustant **                                                                                                                                            | Ves 1 No                            |                           |                              |                        | 210                                    |
| Type of Wastewater System**                                                                                                                                               | unvent. mix                         |                           | (Initial) Was                | ي: tewater Flow        | SW GPD                                 |
| (See note below, if applicable )                                                                                                                                          | . 1' 0                              |                           |                              |                        |                                        |
| pup to Co                                                                                                                                                                 | wentional                           | _(Repair)                 |                              |                        |                                        |
|                                                                                                                                                                           | er of trenches $\underline{-4}$     |                           |                              | ~                      |                                        |
| Septic Tank Size $2000$ gallons Exact                                                                                                                                     | length of each trench               | 75 feet                   | Trench Spacing:              | 9                      | Feet on Center                         |
| Pump Tank Size <u>/000</u> gallons Trenct                                                                                                                                 | es shall be installed on co         | ntour at a                | Soil Cover:                  | ~                      | iches                                  |
| Maxim                                                                                                                                                                     | um Trench Depth of:                 | 20 inche                  |                              | il cover shall no      |                                        |
|                                                                                                                                                                           | n bottoms shall be level to         |                           | · ·                          | he trench botto        |                                        |
|                                                                                                                                                                           | directions)                         |                           |                              | ne trenen botto        |                                        |
| Pump Requirements:ft. TDH vs. GPM                                                                                                                                         | uncenonsy                           |                           |                              | 6                      |                                        |
| • •                                                                                                                                                                       |                                     |                           | 1                            |                        | inches below pipe                      |
| Conditions: Dranfield to be located                                                                                                                                       | ·                                   | FII7                      | Aggregate Dept               | n:                     | inches above pipe                      |
| Conditions: Drantield to be located                                                                                                                                       | in conchert                         | 10/1071                   | 1. Uran 1                    | ~ _/                   | 2 inches total                         |
| to be run on contour                                                                                                                                                      |                                     |                           | <u> </u>                     |                        |                                        |
|                                                                                                                                                                           |                                     |                           |                              |                        |                                        |
| ** If another I understand the sustant time and if i I'll                                                                                                                 |                                     |                           | , ,                          |                        |                                        |