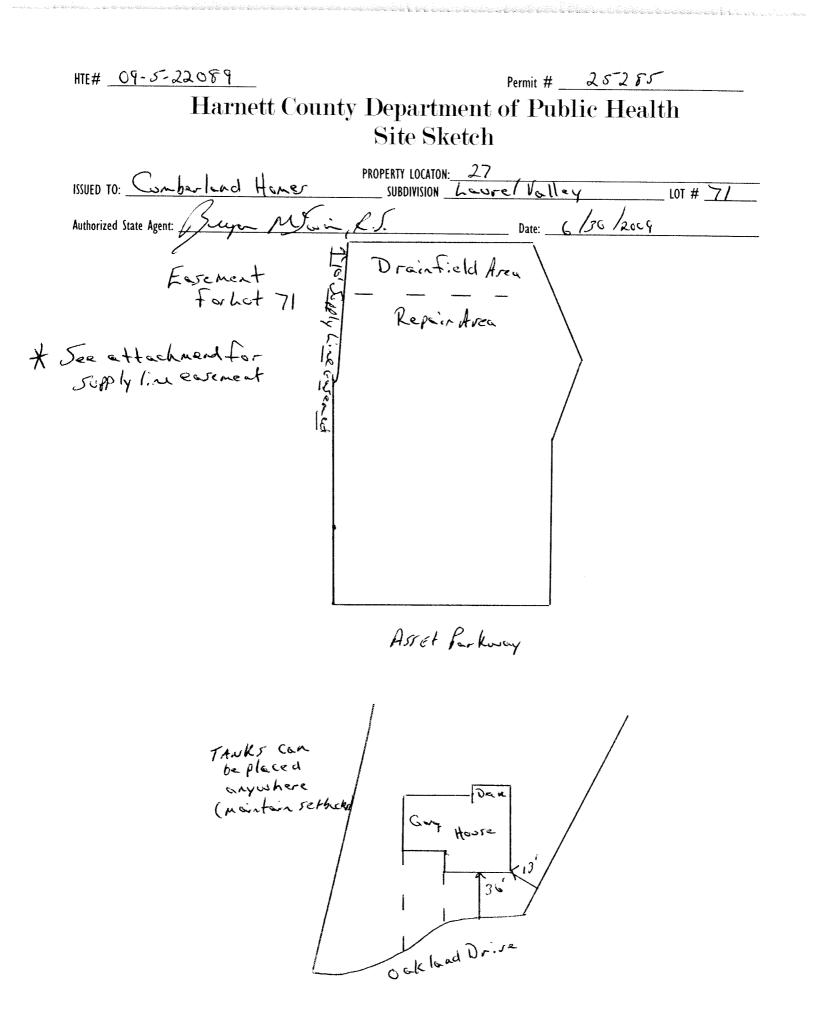

## Harnett County Department of Public Health

HTE# 09-5-22089

| 2 | 5 | 2 | 8 | 5 |
|---|---|---|---|---|
|---|---|---|---|---|

|                                                                                                                                                                           | inprovement                         |                           |                              |                        |                                        |
|---------------------------------------------------------------------------------------------------------------------------------------------------------------------------|-------------------------------------|---------------------------|------------------------------|------------------------|----------------------------------------|
| A building                                                                                                                                                                | permit cannot be issued with        |                           | ent Permit                   |                        |                                        |
| C $1$ $1$ $1$ $1$ $1$                                                                                                                                                     | PROPERTY LOCA                       | TION: 27                  | · · · · ·                    |                        |                                        |
| ISSUED TO: Comber land Honer                                                                                                                                              | SUBDIVISION                         | Lowrel                    |                              |                        | LOT # <u>7/</u>                        |
| NEW B REPAIR EXPANSION                                                                                                                                                    |                                     | Site Improvements         | required prior to Con        | struction Authoria     | zation Issuance:                       |
| Type of Structure:SFD                                                                                                                                                     |                                     |                           |                              |                        | ····                                   |
| Proposed Wastewater System Type: pump to conce                                                                                                                            | it issued                           |                           |                              |                        |                                        |
| Projected Daily Flow:GO GPD                                                                                                                                               | (                                   |                           |                              |                        |                                        |
| Number of bedrooms: Number of Occupants:                                                                                                                                  | max                                 |                           |                              |                        |                                        |
| Basement Yes No                                                                                                                                                           |                                     |                           |                              |                        |                                        |
|                                                                                                                                                                           | d on final location and eleva       |                           |                              |                        |                                        |
|                                                                                                                                                                           | ell Distance from well              | feet                      | Pern                         | nit valid for:         | Five years                             |
| Permit conditions:                                                                                                                                                        |                                     |                           |                              |                        | No expiration                          |
| 1                                                                                                                                                                         |                                     |                           |                              |                        | •••••••••••••••••••••••••••••••••••••• |
|                                                                                                                                                                           | P (                                 | 12.10                     | <u> </u>                     |                        |                                        |
| Authorized State Agent: <u>Mun Mine</u>                                                                                                                                   | <b>C.J.</b> Date:                   |                           | 669                          | SEE ATTA               | CHED SITE SKETCH                       |
| The issuance of this permit by the Health Department in no way guarantees the is<br>site is subject to revocation if the site plan, plat, or the intended use changes. Th | suance of other permits. The permit | holder is responsible for | checking with appropriate    | governing bodies in a  | meeting their requirements. This       |
| the Laws and Rules for Sewage Treatment and Disposal and to conditions of this p                                                                                          | ermit                               | anecieu by a change in o  | whership of the site. This j | permit is subject to c | ompliance with the provisions of       |
| - · ·                                                                                                                                                                     |                                     |                           |                              |                        |                                        |
|                                                                                                                                                                           | Construction Au                     | tharization               |                              |                        |                                        |
|                                                                                                                                                                           | Construction Au                     | LIIONZALION               |                              |                        |                                        |
|                                                                                                                                                                           | (Required for Buildi                | ng Permit)                |                              |                        |                                        |
| The construction and installation requirements of Rules .1950, .1952, .1954, .1955 with the attached system lumat                                                         | .1956, .1957, .1958. and .1959 ar   | e incorporated by referen | ces into this permit and sh  | all be met. Systems :  | shall be installed in accordance       |
| with the attached system layout.                                                                                                                                          |                                     |                           |                              |                        |                                        |
| ISSUED TO: Comberland Homer                                                                                                                                               | PROPERTY                            | LOCATION: K               | 7                            |                        |                                        |
|                                                                                                                                                                           | SUBDIVISIO                          | •                         |                              |                        | LOT # 71                               |
| Facility Type:FD                                                                                                                                                          | New 🗆 Expans                        | -                         |                              |                        |                                        |
|                                                                                                                                                                           | ¬ v                                 | •                         |                              |                        |                                        |
| Tune of Westernater Sustant **                                                                                                                                            | Ves 1 No                            |                           |                              |                        | 210                                    |
| Type of Wastewater System**                                                                                                                                               | unvent. mix                         |                           | (Initial) Was                | ي: tewater Flow        | SW GPD                                 |
| (See note below, if applicable )                                                                                                                                          | . 1' 0                              |                           |                              |                        |                                        |
| pup to Co                                                                                                                                                                 | wentional                           | _(Repair)                 |                              |                        |                                        |
|                                                                                                                                                                           | er of trenches $\underline{-4}$     |                           |                              | ~                      |                                        |
| Septic Tank Size $2000$ gallons Exact                                                                                                                                     | length of each trench               | 75 feet                   | Trench Spacing:              | 9                      | Feet on Center                         |
| Pump Tank Size <u>/000</u> gallons Trenct                                                                                                                                 | es shall be installed on co         | ntour at a                | Soil Cover:                  | ~                      | iches                                  |
| Maxim                                                                                                                                                                     | um Trench Depth of:                 | 20 inche                  |                              | il cover shall no      |                                        |
|                                                                                                                                                                           | n bottoms shall be level to         |                           | · ·                          | he trench botto        |                                        |
|                                                                                                                                                                           | directions)                         |                           |                              | ne trenen botto        |                                        |
| Pump Requirements:ft. TDH vs. GPM                                                                                                                                         | uncenonsy                           |                           |                              | 6                      |                                        |
| • •                                                                                                                                                                       |                                     |                           | 1                            |                        | inches below pipe                      |
| Conditions: Dranfield to be located                                                                                                                                       | ·                                   | FII7                      | Aggregate Dept               | n:                     | inches above pipe                      |
| Conditions: Drantield to be located                                                                                                                                       | in conchert                         | 10/1071                   | 1. Uran 1                    | ~ _/                   | 2 inches total                         |
| to be run on contour                                                                                                                                                      |                                     |                           | <u> </u>                     |                        |                                        |
|                                                                                                                                                                           |                                     |                           |                              |                        |                                        |
| ** If another I understand the sustant time and if i I'll                                                                                                                 |                                     |                           | , ,                          |                        |                                        |