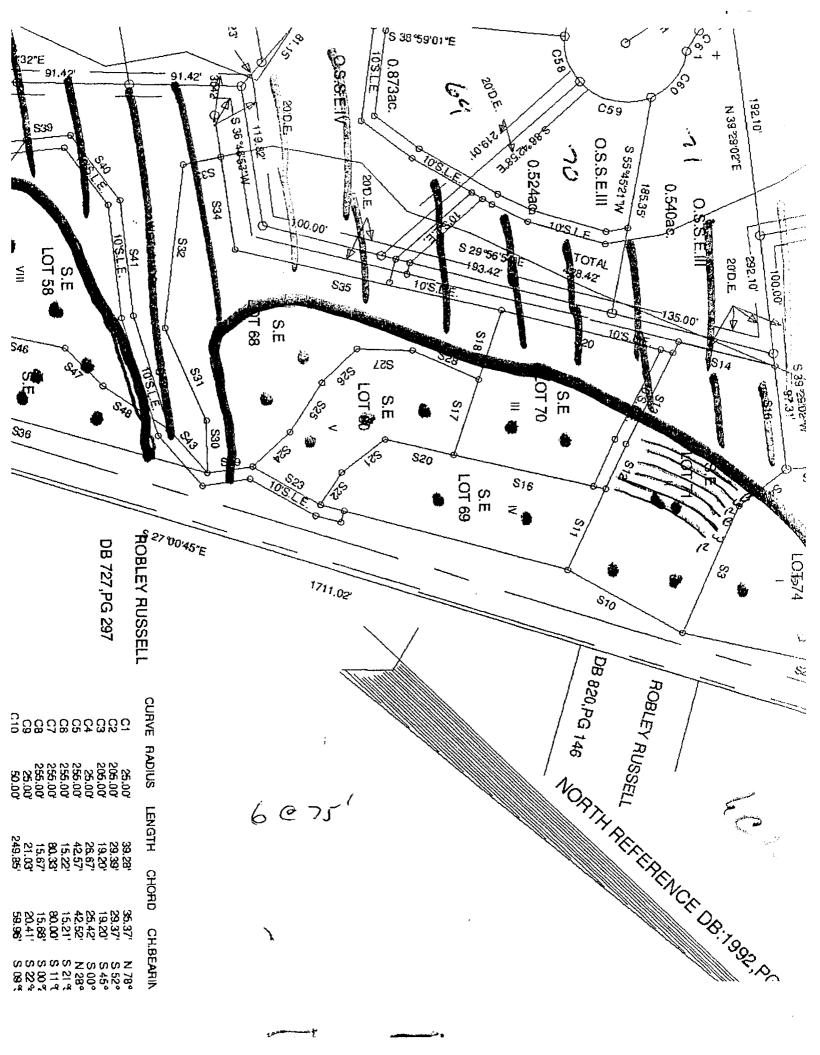

## Harnett County Department of Public Health

HTE# 09-5-22089

| 2 | 5 | 2 | 8 | 5 |
|---|---|---|---|---|
|---|---|---|---|---|

|                                                                                                                                                                           | inprovement                         |                           |                              |                        |                                        |
|---------------------------------------------------------------------------------------------------------------------------------------------------------------------------|-------------------------------------|---------------------------|------------------------------|------------------------|----------------------------------------|
| A building                                                                                                                                                                | permit cannot be issued with        |                           | ent Permit                   |                        |                                        |
| C $1$ $1$ $1$ $1$ $1$                                                                                                                                                     | PROPERTY LOCA                       | TION: 27                  | · · · · ·                    |                        |                                        |
| ISSUED TO: Comber land Honer                                                                                                                                              | SUBDIVISION                         | Lowrel                    |                              |                        | LOT # <u>7/</u>                        |
| NEW B REPAIR EXPANSION                                                                                                                                                    |                                     | Site Improvements         | required prior to Con        | struction Authoria     | zation Issuance:                       |
| Type of Structure:SFD                                                                                                                                                     |                                     |                           |                              |                        | ····                                   |
| Proposed Wastewater System Type: pump to conce                                                                                                                            | it issued                           |                           |                              |                        |                                        |
| Projected Daily Flow:GO GPD                                                                                                                                               | (                                   |                           |                              |                        |                                        |
| Number of bedrooms: Number of Occupants:                                                                                                                                  | max                                 |                           |                              |                        |                                        |
| Basement Yes No                                                                                                                                                           |                                     |                           |                              |                        |                                        |
|                                                                                                                                                                           | d on final location and eleva       |                           |                              |                        |                                        |
|                                                                                                                                                                           | ell Distance from well              | feet                      | Pern                         | nit valid for:         | Five years                             |
| Permit conditions:                                                                                                                                                        |                                     |                           |                              |                        | No expiration                          |
| 1                                                                                                                                                                         |                                     |                           |                              |                        | •••••••••••••••••••••••••••••••••••••• |
|                                                                                                                                                                           | P (                                 | 12.10                     | <u> </u>                     |                        |                                        |
| Authorized State Agent: <u>Mun Mine</u>                                                                                                                                   | <b>C.J.</b> Date:                   |                           | 669                          | SEE ATTA               | CHED SITE SKETCH                       |
| The issuance of this permit by the Health Department in no way guarantees the is<br>site is subject to revocation if the site plan, plat, or the intended use changes. Th | suance of other permits. The permit | holder is responsible for | checking with appropriate    | governing bodies in a  | meeting their requirements. This       |
| the Laws and Rules for Sewage Treatment and Disposal and to conditions of this p                                                                                          | ermit                               | anecieu by a change in o  | whership of the site. This j | permit is subject to c | ompliance with the provisions of       |
| - · ·                                                                                                                                                                     |                                     |                           |                              |                        |                                        |
|                                                                                                                                                                           | Construction Au                     | tharization               |                              |                        |                                        |
|                                                                                                                                                                           | Construction Au                     | LIIONZALION               |                              |                        |                                        |
|                                                                                                                                                                           | (Required for Buildi                | ng Permit)                |                              |                        |                                        |
| The construction and installation requirements of Rules .1950, .1952, .1954, .1955 with the attached system lumat                                                         | .1956, .1957, .1958. and .1959 ar   | e incorporated by referen | ces into this permit and sh  | all be met. Systems :  | shall be installed in accordance       |
| with the attached system layout.                                                                                                                                          |                                     |                           |                              |                        |                                        |
| ISSUED TO: Comberland Homer                                                                                                                                               | PROPERTY                            | LOCATION: K               | 7                            |                        |                                        |
|                                                                                                                                                                           | SUBDIVISIO                          | •                         |                              |                        | LOT # 71                               |
| Facility Type:FD                                                                                                                                                          | New 🗆 Expans                        | -                         |                              |                        |                                        |
|                                                                                                                                                                           | ¬ v                                 | •                         |                              |                        |                                        |
| Tune of Westernater Sustant **                                                                                                                                            | Ves 1 No                            |                           |                              |                        | 210                                    |
| Type of Wastewater System**                                                                                                                                               | unvent. mix                         |                           | (Initial) Was                | ي: tewater Flow        | SW GPD                                 |
| (See note below, if applicable )                                                                                                                                          | . 1' 0                              |                           |                              |                        |                                        |
| pup to Co                                                                                                                                                                 | wentional                           | _(Repair)                 |                              |                        |                                        |
|                                                                                                                                                                           | er of trenches $\underline{-4}$     |                           |                              | ~                      |                                        |
| Septic Tank Size $2000$ gallons Exact                                                                                                                                     | length of each trench               | 75 feet                   | Trench Spacing:              | 9                      | Feet on Center                         |
| Pump Tank Size <u>/000</u> gallons Trenct                                                                                                                                 | es shall be installed on co         | ntour at a                | Soil Cover:                  | ~                      | iches                                  |
| Maxim                                                                                                                                                                     | um Trench Depth of:                 | 20 inche                  |                              | il cover shall no      |                                        |
|                                                                                                                                                                           | n bottoms shall be level to         |                           | · ·                          | he trench botto        |                                        |
|                                                                                                                                                                           | directions)                         |                           |                              | ne trenen botto        |                                        |
| Pump Requirements:ft. TDH vs. GPM                                                                                                                                         | uncenonsy                           |                           |                              | 6                      |                                        |
| • •                                                                                                                                                                       |                                     |                           | 1                            |                        | inches below pipe                      |
| Conditions: Dranfield to be located                                                                                                                                       | ·                                   | FII7                      | Aggregate Dept               | n:                     | inches above pipe                      |
| Conditions: Drantield to be located                                                                                                                                       | in conchert                         | 10/1071                   | 1. Uran 1                    | ~ _/                   | 2 inches total                         |
| to be run on contour                                                                                                                                                      |                                     |                           | <u> </u>                     |                        |                                        |
|                                                                                                                                                                           |                                     |                           |                              |                        |                                        |
| ** If another I understand the sustant time and if i I'll                                                                                                                 |                                     |                           | , ,                          |                        |                                        |