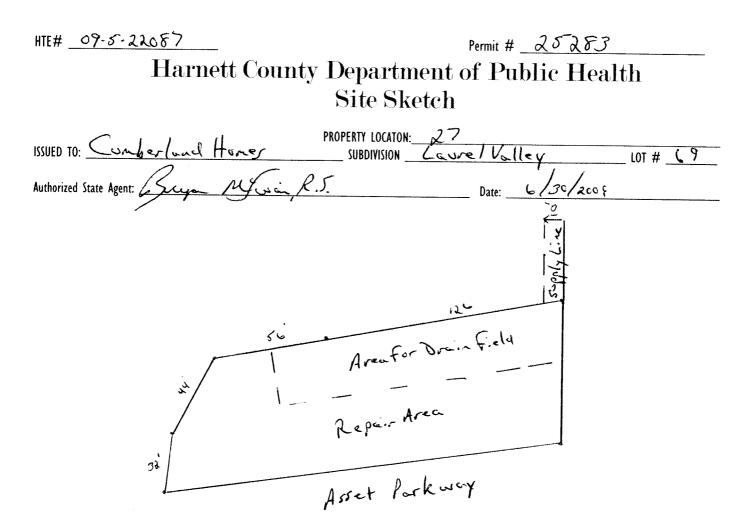

| HTE# 09-5-22087 Harr                                                                                                                              | nett County Donart                                                                             | mant of Dub                       | lic Upplth                                 |                                                                                            |
|---------------------------------------------------------------------------------------------------------------------------------------------------|------------------------------------------------------------------------------------------------|-----------------------------------|--------------------------------------------|--------------------------------------------------------------------------------------------|
|                                                                                                                                                   | nett County Depart                                                                             | Inent of rud                      | пс пеани                                   | 25283                                                                                      |
|                                                                                                                                                   | Improvemer                                                                                     | <u>nt Permit</u>                  |                                            |                                                                                            |
|                                                                                                                                                   | A building permit cannot be issued w                                                           |                                   |                                            |                                                                                            |
| ISSUED TO: Cumberland Homes                                                                                                                       | PROPERTY LOG                                                                                   | CATION: 27<br>Laurel Vo           | 1                                          |                                                                                            |
| NEW REPAIR EXPANSI                                                                                                                                |                                                                                                | Laurel VO                         | -lley                                      | LOT # <u>69</u>                                                                            |
| Type of Structure: SED                                                                                                                            |                                                                                                | site improvements rec             | uired prior to Construction Autho          | rization issuance:                                                                         |
| Proposed Wastewater System Type: <u>fum p to</u><br>Projected Daily Flow: <u>560</u> GPD                                                          | conventional                                                                                   | ·····                             |                                            |                                                                                            |
| Projected Daily Flow: GPD                                                                                                                         | (                                                                                              |                                   |                                            |                                                                                            |
| Number of bedrooms: <u>3</u> Number of Occu<br>Basement <b>Yes Y</b> No                                                                           | ipants:max                                                                                     |                                   |                                            |                                                                                            |
|                                                                                                                                                   | uired based on final location and ele                                                          | vations of facilities             |                                            |                                                                                            |
| Type of Water Supply: Community Public                                                                                                            | Well Distance from well                                                                        | feet                              | Permit valid for:                          | Five years                                                                                 |
|                                                                                                                                                   |                                                                                                |                                   |                                            | $\square$ No expiration                                                                    |
|                                                                                                                                                   |                                                                                                |                                   |                                            | •                                                                                          |
| Authorized State Agent .: Buy Milwe                                                                                                               | in R.S. Date:                                                                                  | 6/30/2009                         |                                            |                                                                                            |
| The issuance of this permit by the Health Department in no way guara<br>site is subject to revocation if the site plan, plat, or the intended use | antees the issuance of other permits. The perm<br>changes. The Improvement Permit shall not be | nit holder is responsible for the | cking with appropriate governing bodies in | ACHED SITE SKETCH<br>meeting their requirements. This<br>compliance with the provisions of |
| the Laws and Rules for Sewage Treatment and Disposal and to conditio                                                                              | ns of this permit.                                                                             |                                   |                                            |                                                                                            |
|                                                                                                                                                   | Construction A                                                                                 | uthorization                      |                                            |                                                                                            |
| _                                                                                                                                                 | (Required for Buil                                                                             | ding Permit)                      |                                            |                                                                                            |
| The construction and installation requirements of Rules .1950, .1952, .1 with the attached system layout.                                         | 1954, 1955, 1956, 1957, 1958. and 1959                                                         | are incorporated by references    | nto this permit and shall be met. Systems  | shall be installed in accordance                                                           |
| , ,                                                                                                                                               |                                                                                                | ~                                 |                                            |                                                                                            |
| ISSUED TO: Comberland Home                                                                                                                        | es propert                                                                                     | Y LOCATION:7                      | )                                          |                                                                                            |
|                                                                                                                                                   |                                                                                                |                                   | Valley                                     | LOT # <u>69</u>                                                                            |
| Facility Type:FD<br>Basement?                                                                                                                     | 🔄 New 🔲 Expar                                                                                  | nsion 🗌 Repair                    |                                            |                                                                                            |
|                                                                                                                                                   | itures? [] Yes [] No                                                                           |                                   |                                            | 310                                                                                        |
| (See note below, if applicable [])                                                                                                                | Connation                                                                                      |                                   | (Initial) Wastewater Flow:                 | GPD GPD                                                                                    |
| Auge to                                                                                                                                           | o 25% Reduction                                                                                | (Repair)                          |                                            |                                                                                            |
| Installation Requirements/Conditions                                                                                                              | Number of trenches 3                                                                           | (nepan)                           |                                            |                                                                                            |
| Septic Tank Size <u>/000</u> gallons                                                                                                              |                                                                                                | 135 feet                          | Trench Spacing: 9                          | Feet on Center                                                                             |
| Pump Tank Size / 000 gallons                                                                                                                      | Exact length of each trench<br>Trenches shall be installed on c                                | contour at a                      | Soil Cover: 8 i                            | nches                                                                                      |
|                                                                                                                                                   | Maximum Trench Depth of:                                                                       | 20 inches                         | (Maximum soil cover shall n                | ot exceed                                                                                  |
|                                                                                                                                                   | (Trench bottoms shall be level                                                                 | to +/-1/4"                        | 36" above the trench bott                  | om)                                                                                        |
|                                                                                                                                                   | in all directions)                                                                             |                                   | 1                                          | /                                                                                          |
| Pump Requirements:ft. TDH vs                                                                                                                      | GPM                                                                                            |                                   | 6                                          | inches below pipe                                                                          |
| Conditions: Drain Field to be in<br>on Contour. Supply I.n.                                                                                       | and IT 11                                                                                      | IG D V                            | Aggregate Depth:2                          | inches above pipe                                                                          |
| conditions: Stan Field to be in                                                                                                                   | covement for lot                                                                               | -67 Kun ch                        | and ines                                   | 12 inches total                                                                            |
| on control . Dopping I.M.                                                                                                                         | 2 to be placed                                                                                 | 11 Carmen                         | the supply lie                             | <u>ع</u>                                                                                   |
| **If applicable: / understand the system type specified                                                                                           | ' is different from the type specifi                                                           | ied on the application.           | l accept the specifications of ti          | his permit.                                                                                |
| Owner/Legal Representative Signature:                                                                                                             |                                                                                                |                                   | Data                                       |                                                                                            |
| Owner/Legal Representative Signature:                                                                                                             | lat, or the intended use changes. The Constru                                                  | iction Authorization shall not he | transferred when there is a change in ow   | nership of the site. This                                                                  |
| construction Authorization is subject to compliance with the provisions of                                                                        | the Laws and Rules for Sewage Treatment an                                                     | nd Disposal and to the condition  | is of this permit. SEE A                   | ATTACHED SITE SKETCH                                                                       |
|                                                                                                                                                   | /                                                                                              |                                   |                                            |                                                                                            |

Authorized

\* See Attachment for Supply Line Forement