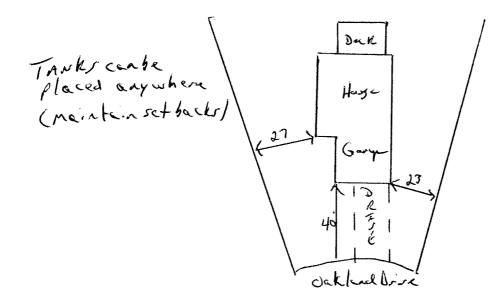

| HTE# 09-5-22087 Harr                                                                                                                              | nett County Donart                                                                             | mant of Dub                       | lic Upplth                                 |                                                                                            |
|---------------------------------------------------------------------------------------------------------------------------------------------------|------------------------------------------------------------------------------------------------|-----------------------------------|--------------------------------------------|--------------------------------------------------------------------------------------------|
|                                                                                                                                                   | nett County Depart                                                                             | Inent of rud                      | пс пеани                                   | 25283                                                                                      |
|                                                                                                                                                   | Improvemer                                                                                     | <u>nt Permit</u>                  |                                            |                                                                                            |
|                                                                                                                                                   | A building permit cannot be issued w                                                           |                                   |                                            |                                                                                            |
| ISSUED TO: Cumberland Homes                                                                                                                       | PROPERTY LOG                                                                                   | CATION: 27<br>Laurel Vo           | 1                                          |                                                                                            |
| NEW REPAIR EXPANSI                                                                                                                                |                                                                                                | Laurel VO                         | -lley                                      | LOT # <u>69</u>                                                                            |
| Type of Structure: SED                                                                                                                            |                                                                                                | site improvements rec             | uired prior to Construction Autho          | rization issuance:                                                                         |
| Proposed Wastewater System Type: <u>fum p to</u><br>Projected Daily Flow: <u>560</u> GPD                                                          | conventional                                                                                   | ·····                             |                                            |                                                                                            |
| Projected Daily Flow: GPD                                                                                                                         | (                                                                                              |                                   |                                            |                                                                                            |
| Number of bedrooms: <u>3</u> Number of Occu<br>Basement <b>Yes Y</b> No                                                                           | ipants:max                                                                                     |                                   |                                            |                                                                                            |
|                                                                                                                                                   | uired based on final location and ele                                                          | vations of facilities             |                                            |                                                                                            |
| Type of Water Supply: Community Public                                                                                                            | Well Distance from well                                                                        | feet                              | Permit valid for:                          | Five years                                                                                 |
|                                                                                                                                                   |                                                                                                |                                   |                                            | $\square$ No expiration                                                                    |
|                                                                                                                                                   |                                                                                                |                                   |                                            | •                                                                                          |
| Authorized State Agent .: Buy Milwe                                                                                                               | in R.S. Date:                                                                                  | 6/30/2009                         |                                            |                                                                                            |
| The issuance of this permit by the Health Department in no way guara<br>site is subject to revocation if the site plan, plat, or the intended use | antees the issuance of other permits. The perm<br>changes. The Improvement Permit shall not be | nit holder is responsible for the | cking with appropriate governing bodies in | ACHED SITE SKETCH<br>meeting their requirements. This<br>compliance with the provisions of |
| the Laws and Rules for Sewage Treatment and Disposal and to conditio                                                                              | ns of this permit.                                                                             |                                   |                                            |                                                                                            |
|                                                                                                                                                   | Construction A                                                                                 | uthorization                      |                                            |                                                                                            |
| _                                                                                                                                                 | (Required for Buil                                                                             | ding Permit)                      |                                            |                                                                                            |
| The construction and installation requirements of Rules .1950, .1952, .1 with the attached system layout.                                         | 1954, 1955, 1956, 1957, 1958. and 1959                                                         | are incorporated by references    | nto this permit and shall be met. Systems  | shall be installed in accordance                                                           |
| , ,                                                                                                                                               |                                                                                                | ~                                 |                                            |                                                                                            |
| ISSUED TO: Comberland Home                                                                                                                        | es propert                                                                                     | Y LOCATION:7                      | )                                          |                                                                                            |
|                                                                                                                                                   |                                                                                                |                                   | Valley                                     | LOT # <u>69</u>                                                                            |
| Facility Type:FD<br>Basement?                                                                                                                     | 🔄 New 🔲 Expar                                                                                  | nsion 🗌 Repair                    |                                            |                                                                                            |
|                                                                                                                                                   | itures? [] Yes [] No                                                                           |                                   |                                            | 310                                                                                        |
| (See note below, if applicable [])                                                                                                                | Connation                                                                                      |                                   | (Initial) Wastewater Flow:                 | GPD GPD                                                                                    |
| Auge to                                                                                                                                           | o 25% Reduction                                                                                | (Repair)                          |                                            |                                                                                            |
| Installation Requirements/Conditions                                                                                                              | Number of trenches 3                                                                           | (nepan)                           |                                            |                                                                                            |
| Septic Tank Size <u>/000</u> gallons                                                                                                              |                                                                                                | 135 feet                          | Trench Spacing: 9                          | Feet on Center                                                                             |
| Pump Tank Size / 000 gallons                                                                                                                      | Exact length of each trench<br>Trenches shall be installed on c                                | contour at a                      | Soil Cover: 8 i                            | nches                                                                                      |
|                                                                                                                                                   | Maximum Trench Depth of:                                                                       | 20 inches                         | (Maximum soil cover shall n                | ot exceed                                                                                  |
|                                                                                                                                                   | (Trench bottoms shall be level                                                                 | to +/-1/4"                        | 36" above the trench bott                  | om)                                                                                        |
|                                                                                                                                                   | in all directions)                                                                             |                                   | 1                                          | /                                                                                          |
| Pump Requirements:ft. TDH vs                                                                                                                      | GPM                                                                                            |                                   | 6                                          | inches below pipe                                                                          |
| Conditions: Drain Field to be in<br>on Contour. Supply I.n.                                                                                       | and IT 11                                                                                      | IG D V                            | Aggregate Depth:2                          | inches above pipe                                                                          |
| conditions: Stan Field to be in                                                                                                                   | covement for lot                                                                               | -67 Kun ch                        | and ines                                   | 12 inches total                                                                            |
| on control . Dopping I.M.                                                                                                                         | 2 to be placed                                                                                 | 11 Carmen                         | the supply lie                             | <u>ع</u>                                                                                   |
| **If applicable: / understand the system type specified                                                                                           | ' is different from the type specifi                                                           | ied on the application.           | l accept the specifications of ti          | his permit.                                                                                |
| Owner/Legal Representative Signature:                                                                                                             |                                                                                                |                                   | Data                                       |                                                                                            |
| Owner/Legal Representative Signature:                                                                                                             | lat, or the intended use changes. The Constru                                                  | iction Authorization shall not he | transferred when there is a change in ow   | nership of the site. This                                                                  |
| construction Authorization is subject to compliance with the provisions of                                                                        | the Laws and Rules for Sewage Treatment an                                                     | nd Disposal and to the condition  | is of this permit. SEE A                   | ATTACHED SITE SKETCH                                                                       |
|                                                                                                                                                   | /                                                                                              |                                   |                                            |                                                                                            |