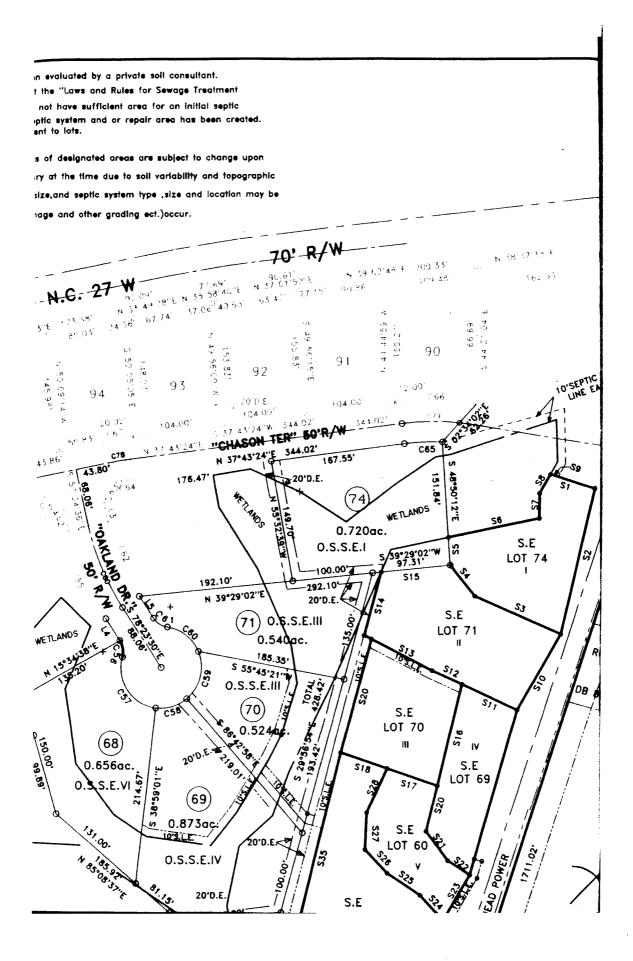

| HTE# 09-5-22087 Harr                                                                                                                              | nett County Donart                                                                             | mant of Dub                       | lic Upplth                                 |                                                                                            |
|---------------------------------------------------------------------------------------------------------------------------------------------------|------------------------------------------------------------------------------------------------|-----------------------------------|--------------------------------------------|--------------------------------------------------------------------------------------------|
|                                                                                                                                                   | nett County Depart                                                                             | Inent of rud                      | пс пеани                                   | 25283                                                                                      |
|                                                                                                                                                   | Improvemer                                                                                     | <u>nt Permit</u>                  |                                            |                                                                                            |
|                                                                                                                                                   | A building permit cannot be issued w                                                           |                                   |                                            |                                                                                            |
| ISSUED TO: Cumberland Homes                                                                                                                       | PROPERTY LOG                                                                                   | CATION: 27<br>Laurel Vo           | 1                                          |                                                                                            |
| NEW REPAIR EXPANSI                                                                                                                                |                                                                                                | Laurel VO                         | -lley                                      | LOT # <u>69</u>                                                                            |
| Type of Structure: SED                                                                                                                            |                                                                                                | site improvements rec             | uired prior to Construction Autho          | rization issuance:                                                                         |
| Proposed Wastewater System Type: <u>fum p to</u><br>Projected Daily Flow: <u>560</u> GPD                                                          | conventional                                                                                   | ·····                             |                                            |                                                                                            |
| Projected Daily Flow: GPD                                                                                                                         | (                                                                                              |                                   |                                            |                                                                                            |
| Number of bedrooms: <u>3</u> Number of Occu<br>Basement <b>Yes Y</b> No                                                                           | ipants:max                                                                                     |                                   |                                            |                                                                                            |
|                                                                                                                                                   | uired based on final location and ele                                                          | vations of facilities             |                                            |                                                                                            |
| Type of Water Supply: Community Public                                                                                                            | Well Distance from well                                                                        | feet                              | Permit valid for:                          | Five years                                                                                 |
|                                                                                                                                                   |                                                                                                |                                   |                                            | $\square$ No expiration                                                                    |
|                                                                                                                                                   |                                                                                                |                                   |                                            | •                                                                                          |
| Authorized State Agent .: Buy Milwe                                                                                                               | in R.S. Date:                                                                                  | 6/30/2009                         |                                            |                                                                                            |
| The issuance of this permit by the Health Department in no way guara<br>site is subject to revocation if the site plan, plat, or the intended use | antees the issuance of other permits. The perm<br>changes. The Improvement Permit shall not be | nit holder is responsible for the | cking with appropriate governing bodies in | ACHED SITE SKETCH<br>meeting their requirements. This<br>compliance with the provisions of |
| the Laws and Rules for Sewage Treatment and Disposal and to conditio                                                                              | ns of this permit.                                                                             |                                   |                                            |                                                                                            |
|                                                                                                                                                   | Construction A                                                                                 | uthorization                      |                                            |                                                                                            |
| _                                                                                                                                                 | (Required for Buil                                                                             | ding Permit)                      |                                            |                                                                                            |
| The construction and installation requirements of Rules .1950, .1952, .1 with the attached system layout.                                         | 1954, 1955, 1956, 1957, 1958. and 1959                                                         | are incorporated by references    | nto this permit and shall be met. Systems  | shall be installed in accordance                                                           |
| , ,                                                                                                                                               |                                                                                                | ~                                 |                                            |                                                                                            |
| ISSUED TO: Comberland Home                                                                                                                        | es propert                                                                                     | Y LOCATION:7                      | )                                          |                                                                                            |
|                                                                                                                                                   |                                                                                                |                                   | Valley                                     | LOT # <u>69</u>                                                                            |
| Facility Type:FD<br>Basement?                                                                                                                     | 🔄 New 🔲 Expar                                                                                  | nsion 🗌 Repair                    |                                            |                                                                                            |
|                                                                                                                                                   | itures? [] Yes [] No                                                                           |                                   |                                            | 310                                                                                        |
| (See note below, if applicable [])                                                                                                                | Connation                                                                                      |                                   | (Initial) Wastewater Flow:                 | GPD GPD                                                                                    |
| Auge to                                                                                                                                           | o 25% Reduction                                                                                | (Repair)                          |                                            |                                                                                            |
| Installation Requirements/Conditions                                                                                                              | Number of trenches 3                                                                           | (nepan)                           |                                            |                                                                                            |
| Septic Tank Size <u>/000</u> gallons                                                                                                              |                                                                                                | 135 feet                          | Trench Spacing: 9                          | Feet on Center                                                                             |
| Pump Tank Size / 000 gallons                                                                                                                      | Exact length of each trench<br>Trenches shall be installed on c                                | contour at a                      | Soil Cover: 8 i                            | nches                                                                                      |
|                                                                                                                                                   | Maximum Trench Depth of:                                                                       | 20 inches                         | (Maximum soil cover shall n                | ot exceed                                                                                  |
|                                                                                                                                                   | (Trench bottoms shall be level                                                                 | to +/-1/4"                        | 36" above the trench bott                  | om)                                                                                        |
|                                                                                                                                                   | in all directions)                                                                             |                                   | 1                                          | /                                                                                          |
| Pump Requirements:ft. TDH vs                                                                                                                      | GPM                                                                                            |                                   | 6                                          | inches below pipe                                                                          |
| Conditions: Drain Field to be in<br>on Contour. Supply I.n.                                                                                       | and IT 11                                                                                      | IG D V                            | Aggregate Depth:2                          | inches above pipe                                                                          |
| conditions: Stan Field to be in                                                                                                                   | covement for lot                                                                               | -67 Kun ch                        | and ines                                   | 12 inches total                                                                            |
| on control . Dopping I.M.                                                                                                                         | 2 to be placed                                                                                 | 11 Carmen                         | the supply lie                             | <u>ع</u>                                                                                   |
| **If applicable: / understand the system type specified                                                                                           | ' is different from the type specifi                                                           | ied on the application.           | l accept the specifications of ti          | his permit.                                                                                |
| Owner/Legal Representative Signature:                                                                                                             |                                                                                                |                                   | Data                                       |                                                                                            |
| Owner/Legal Representative Signature:                                                                                                             | lat, or the intended use changes. The Constru                                                  | iction Authorization shall not he | transferred when there is a change in ow   | nership of the site. This                                                                  |
| construction Authorization is subject to compliance with the provisions of                                                                        | the Laws and Rules for Sewage Treatment an                                                     | nd Disposal and to the condition  | is of this permit. SEE A                   | ATTACHED SITE SKETCH                                                                       |
|                                                                                                                                                   | /                                                                                              |                                   |                                            |                                                                                            |