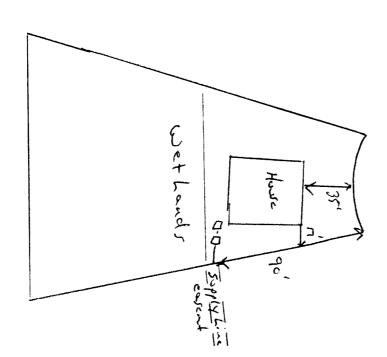

## Harnett County Department of Public Health Site Sketch

| C + 1 + 1                          | PROPERTY LOCATON: 27     |           |
|------------------------------------|--------------------------|-----------|
| ISSUED TO: Comberland Honer        | subdivision Lowel Valley | LOT # 5 6 |
| Authorized State Agent: Lun Minic. | S. Date: 4/30/2009       |           |

\* Sec Attachment for map of Supply Line earenest