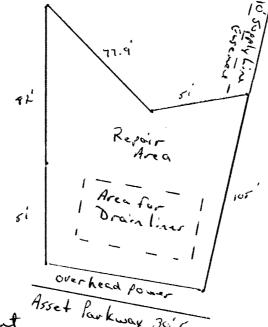

## Harnett County Department of Public Health Site Sketch

| C + 1 + 1                          | PROPERTY LOCATON: 27     |           |
|------------------------------------|--------------------------|-----------|
| ISSUED TO: Comberland Honer        | subdivision Lowel Valley | LOT # 5 6 |
| Authorized State Agent: Lun Minic. | S. Date: 4/30/2009       |           |

\* Sec Attachment for map of Supply Line earenest