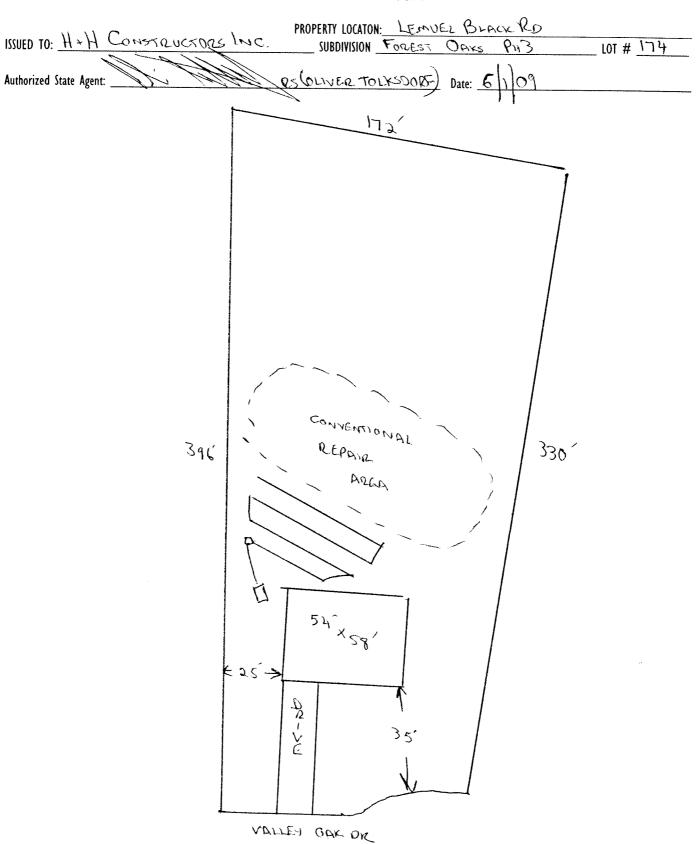

## Harnett County Department of Public Health

25488

Improvement Permit

| A                                                                                                                                                                                                                        | PROPERTY LOCATION: LEAVE B                                                                                                                                                       |                                                                                         |                                                                   |
|--------------------------------------------------------------------------------------------------------------------------------------------------------------------------------------------------------------------------|----------------------------------------------------------------------------------------------------------------------------------------------------------------------------------|-----------------------------------------------------------------------------------------|-------------------------------------------------------------------|
| ISSUED TO: H+H Constauctors                                                                                                                                                                                              | INC SUBDIVISION FOREST DAKS                                                                                                                                                      |                                                                                         | LOT # \7 L)                                                       |
| NEW   REPAIR □ EXPANSIO                                                                                                                                                                                                  |                                                                                                                                                                                  | ed prior to Construction Authoriz                                                       |                                                                   |
| Type of Structure: SCD (54 x58)                                                                                                                                                                                          | site improvements require                                                                                                                                                        | sa prior to construction Authoriz                                                       | ation issuance:                                                   |
| Proposed Wastewater System Type: Convention                                                                                                                                                                              | NAL                                                                                                                                                                              |                                                                                         |                                                                   |
| Projected Daily Flow: 360 GPD                                                                                                                                                                                            |                                                                                                                                                                                  |                                                                                         |                                                                   |
|                                                                                                                                                                                                                          | ants: max                                                                                                                                                                        |                                                                                         |                                                                   |
| Basement Yes No                                                                                                                                                                                                          | ·····                                                                                                                                                                            |                                                                                         |                                                                   |
| Pump Required: ☐Yes ☒ No ☐ May be requ                                                                                                                                                                                   | red based on final location and elevations of facilities                                                                                                                         |                                                                                         |                                                                   |
| Type of Water Supply:   Community Public                                                                                                                                                                                 | □ Well Distance from well \○ feet                                                                                                                                                | Permit valid for:                                                                       | Five years                                                        |
| Permit conditions:                                                                                                                                                                                                       |                                                                                                                                                                                  | Tomat Tally 101,                                                                        | ☐ No expiration                                                   |
|                                                                                                                                                                                                                          |                                                                                                                                                                                  |                                                                                         | - no expiration                                                   |
|                                                                                                                                                                                                                          |                                                                                                                                                                                  |                                                                                         |                                                                   |
| Authorized State Agent::                                                                                                                                                                                                 | RS Date: 6 109                                                                                                                                                                   | SEE ATTA                                                                                | CHED SITE SKETCH                                                  |
| The issuance of this permit by the Health Department in no way guaras site is subject to revocation if the site plan, plat, or the intended use of the Laws and Rules for Sewage Treatment and Disposal and to condition | tees the issuance of other permits. The permit holder is responsible for checking nanges. The Improvement Permit shall not be affected by a change in ownerships of this permit. | g with appropriate governing bodies in n<br>o of the site. This permit is subject to co | neeting their requirements. This ompliance with the provisions of |
|                                                                                                                                                                                                                          | Construction Authorization                                                                                                                                                       |                                                                                         |                                                                   |
|                                                                                                                                                                                                                          | (Required for Building Permit)                                                                                                                                                   |                                                                                         |                                                                   |
| The construction and installation requirements of Rules .1950, .1952, .1 with the attached system layout.                                                                                                                | 54, .1955, .1956, .1957, .1958. and .1959 are incorporated by references into                                                                                                    | this permit and shall be met. Systems sl                                                | hall be installed in accordance                                   |
| ISSUED TO: H-H Consequesas                                                                                                                                                                                               | PROPERTY LOCATION: LEAVE SUBDIVISION FOREST OF                                                                                                                                   | 2 BLACK RD                                                                              | ( Den )                                                           |
| Facility Type: SFD (54'x58')                                                                                                                                                                                             |                                                                                                                                                                                  | NS THE                                                                                  | LOT # <u>1714</u>                                                 |
|                                                                                                                                                                                                                          |                                                                                                                                                                                  |                                                                                         |                                                                   |
|                                                                                                                                                                                                                          | ures? 🗆 Yes 🛛 No                                                                                                                                                                 |                                                                                         | 4                                                                 |
| •                                                                                                                                                                                                                        | TONAL                                                                                                                                                                            | (Initial) Wastewater Flow: _                                                            | <u> 368</u> GPD                                                   |
| (See note below, if applicable □)                                                                                                                                                                                        | NONAL (Repair)                                                                                                                                                                   |                                                                                         |                                                                   |
| Installation Requirements/Conditions                                                                                                                                                                                     | Number of trenches                                                                                                                                                               |                                                                                         |                                                                   |
| Septic Tank Size 1000 gallons                                                                                                                                                                                            | Exact length of each trench \\SO\ feet Tr                                                                                                                                        | ranch (nacing:                                                                          | Foot on Contar                                                    |
| Pump Tank Size gallons                                                                                                                                                                                                   | Trenches shall be installed on contour at a So                                                                                                                                   | rench Spacing:1 I<br>bil Cover:6in                                                      | reet on center                                                    |
| ganons                                                                                                                                                                                                                   |                                                                                                                                                                                  |                                                                                         |                                                                   |
|                                                                                                                                                                                                                          |                                                                                                                                                                                  | (Maximum soil cover shall no                                                            |                                                                   |
|                                                                                                                                                                                                                          |                                                                                                                                                                                  | 36" above the trench botton                                                             | m)                                                                |
| D. D. T. T.                                                                                                                                                                                                              | in all directions)                                                                                                                                                               | _                                                                                       |                                                                   |
| Pump Requirements:ft. TDH vs                                                                                                                                                                                             | _ GPM                                                                                                                                                                            | <u> </u>                                                                                | inches below pipe                                                 |
| Conditions:                                                                                                                                                                                                              | A                                                                                                                                                                                | ggregate Depth:                                                                         | inches above pipe inches total                                    |
|                                                                                                                                                                                                                          |                                                                                                                                                                                  |                                                                                         |                                                                   |
| * <u>**If applicable:</u>                                                                                                                                                                                                | is different from the type specified on the application. I a                                                                                                                     | accept the specifications of thi                                                        | is permit.                                                        |
| Owner/Legal Representative Signature:                                                                                                                                                                                    | at, or the intended use changes. The Construction Authorization shall not be tra                                                                                                 | Date:                                                                                   |                                                                   |
| into construction Authorization is subject to revocation if the site plan, p                                                                                                                                             | it, or the intended use changes. The Construction Authorization shall not be tra                                                                                                 | nsferred when there is a change in own                                                  |                                                                   |
| removement with the browstone of                                                                                                                                                                                         | In Laws and Rules for Sewage Treatment and Disposal and to the conditions o                                                                                                      | I this permit. SEE AT                                                                   | TACHED SITE SKETCH                                                |
| Authorized State Agent:                                                                                                                                                                                                  | RS Date: 6                                                                                                                                                                       | 1,709                                                                                   | _                                                                 |
| • •                                                                                                                                                                                                                      | Construction Authorization Expiration Date:                                                                                                                                      | 6 1 14                                                                                  |                                                                   |

## Harnett County Department of Public Health Site Sketch