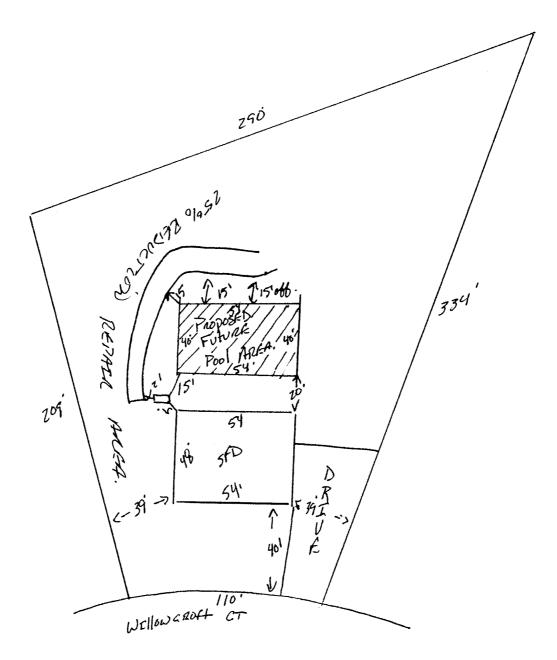

|                                                                                                               |                         |                                                           | Department o                                                             |                                  | ine meantin                                                                          | 25406                                                                                                                                                                                                                                                                                                                                                                                                                                                                                                                                                                                                                                                                                                |
|---------------------------------------------------------------------------------------------------------------|-------------------------|-----------------------------------------------------------|--------------------------------------------------------------------------|----------------------------------|--------------------------------------------------------------------------------------|------------------------------------------------------------------------------------------------------------------------------------------------------------------------------------------------------------------------------------------------------------------------------------------------------------------------------------------------------------------------------------------------------------------------------------------------------------------------------------------------------------------------------------------------------------------------------------------------------------------------------------------------------------------------------------------------------|
|                                                                                                               |                         |                                                           | <u>rovement Permi</u>                                                    |                                  |                                                                                      |                                                                                                                                                                                                                                                                                                                                                                                                                                                                                                                                                                                                                                                                                                      |
| <u>^</u>                                                                                                      | A                       | building permit cannot                                    | be issued with only an Ir                                                | nprovement                       | Permit<br>DID FACAGEO.                                                               | 0 - 1                                                                                                                                                                                                                                                                                                                                                                                                                                                                                                                                                                                                                                                                                                |
| ISSUED TO: STANTON                                                                                            | Home                    | ۴<br>۲                                                    | SUBDIVISION LOCATION: NC,                                                | 105                              | on Alegio                                                                            | INT # 11                                                                                                                                                                                                                                                                                                                                                                                                                                                                                                                                                                                                                                                                                             |
| NEW 🗹 REPAIR 🗆                                                                                                | EXPANSIO                |                                                           | Site Impro                                                               | vements rec                      | quired prior to Construction Aut                                                     | $\underline{}$ LOT # $\underline{}$                                                                                                                                                                                                                                                                                                                                                                                                                                                                                                                                                                                                                                                                  |
| Type of Structure:SF                                                                                          | <u>'</u> D              |                                                           |                                                                          |                                  | 1 ···· } ····                                                                        |                                                                                                                                                                                                                                                                                                                                                                                                                                                                                                                                                                                                                                                                                                      |
| Proposed Wastewater System Type:<br>Projected Daily Flow:                                                     | GPD                     |                                                           |                                                                          |                                  |                                                                                      |                                                                                                                                                                                                                                                                                                                                                                                                                                                                                                                                                                                                                                                                                                      |
|                                                                                                               | GED<br>lumber of Occupa | unts: <b>8</b> m                                          | ax                                                                       |                                  |                                                                                      |                                                                                                                                                                                                                                                                                                                                                                                                                                                                                                                                                                                                                                                                                                      |
| Basement 🗆 Yes 🗹 No                                                                                           | /                       |                                                           |                                                                          |                                  |                                                                                      |                                                                                                                                                                                                                                                                                                                                                                                                                                                                                                                                                                                                                                                                                                      |
| Pump Required: 🗆 Yes 🗆 No 🛛                                                                                   | 🛛 May be requir         | ed based on final loca                                    | ation and elevations of faci                                             | lities                           |                                                                                      | /                                                                                                                                                                                                                                                                                                                                                                                                                                                                                                                                                                                                                                                                                                    |
| Type of Water Supply:  Community Permit conditions:                                                           | Z Public                | Well Distance                                             | from well                                                                | feet                             | Permit valid for:                                                                    | ☑ Five years □ No expiration                                                                                                                                                                                                                                                                                                                                                                                                                                                                                                                                                                                                                                                                         |
|                                                                                                               | r aa                    | 1 K                                                       | 048                                                                      |                                  |                                                                                      |                                                                                                                                                                                                                                                                                                                                                                                                                                                                                                                                                                                                                                                                                                      |
| Authorized State Agent:                                                                                       |                         | ANKANT                                                    |                                                                          | -21-0                            |                                                                                      | ATTACHED SITE SKETCH                                                                                                                                                                                                                                                                                                                                                                                                                                                                                                                                                                                                                                                                                 |
| site is subject to revocation if the site plan, plat, or<br>the Laws and Rules for Sewage Treatment and Dispo | the intended use ch     | anges. The Improvement Pe                                 | ermits. The permit holder is respi<br>rmit shall not be affected by a cl | onsible for che<br>hange in owne | cking with appropriate governing bodie<br>ership of the site. This permit is subject | in meeting their requirements. This to compliance with the provisions of                                                                                                                                                                                                                                                                                                                                                                                                                                                                                                                                                                                                                             |
|                                                                                                               |                         | Constru                                                   | ction Authoriza                                                          | tion                             | ······································                                               |                                                                                                                                                                                                                                                                                                                                                                                                                                                                                                                                                                                                                                                                                                      |
| •1 · · · · · · · ·                                                                                            |                         | <u>(Requi</u>                                             | red for Building Permit)                                                 |                                  |                                                                                      |                                                                                                                                                                                                                                                                                                                                                                                                                                                                                                                                                                                                                                                                                                      |
| The construction and installation requirements of Rul<br>with the attached system layout.                     | es .1950, .1952, .19    | 54, .1955, .1956, .1957, .19                              | 958. and .1959 are incorporated                                          | by references                    | into this permit and shall be met. Syst                                              | ems shall be installed in accordance                                                                                                                                                                                                                                                                                                                                                                                                                                                                                                                                                                                                                                                                 |
| $r(urp ro \leq TA(Ta))$                                                                                       | 11- no co               |                                                           |                                                                          |                                  |                                                                                      |                                                                                                                                                                                                                                                                                                                                                                                                                                                                                                                                                                                                                                                                                                      |
| ISSUED TO: STANTON                                                                                            | TOMES                   |                                                           | PROPERTY LOCATION:                                                       | 51217                            | 165 OID FATTIGE                                                                      | eard its                                                                                                                                                                                                                                                                                                                                                                                                                                                                                                                                                                                                                                                                                             |
| Facility Type:                                                                                                |                         | New                                                       | $\Box Expansion \Box$                                                    | Repair                           | coner                                                                                | LOI # <u>79</u>                                                                                                                                                                                                                                                                                                                                                                                                                                                                                                                                                                                                                                                                                      |
| Basement? 🗌 Yes 🖾 No                                                                                          | Basement Fixtu          |                                                           |                                                                          | перан                            |                                                                                      |                                                                                                                                                                                                                                                                                                                                                                                                                                                                                                                                                                                                                                                                                                      |
| ype of Wastewater System**                                                                                    | % REDI                  | KAN Sus                                                   | the                                                                      |                                  | (Initial) Wastewater Flow                                                            | r: 480 GPD                                                                                                                                                                                                                                                                                                                                                                                                                                                                                                                                                                                                                                                                                           |
| See note below, if applicable $\Box$ )                                                                        |                         |                                                           |                                                                          |                                  | , ,                                                                                  |                                                                                                                                                                                                                                                                                                                                                                                                                                                                                                                                                                                                                                                                                                      |
|                                                                                                               | Yo HEISUR               |                                                           | (Repair)                                                                 |                                  |                                                                                      |                                                                                                                                                                                                                                                                                                                                                                                                                                                                                                                                                                                                                                                                                                      |
| nstallation Requirements/Conditions                                                                           |                         | Number of trenches                                        |                                                                          |                                  | 9                                                                                    |                                                                                                                                                                                                                                                                                                                                                                                                                                                                                                                                                                                                                                                                                                      |
| Septic Tank Size <b>/2</b> 00 galle<br>Pump Tank Size galle                                                   |                         |                                                           | in trench $\underline{720}$                                              |                                  | Trench Spacing: 7                                                                    |                                                                                                                                                                                                                                                                                                                                                                                                                                                                                                                                                                                                                                                                                                      |
| and fairs size gain                                                                                           | 113                     |                                                           | epth of: $\underline{ZB}^{"}$                                            |                                  | Soil Cover:<br>(Maximum soil cover shal                                              | _ inches<br>L not, avcord                                                                                                                                                                                                                                                                                                                                                                                                                                                                                                                                                                                                                                                                            |
|                                                                                                               |                         |                                                           | all be level to $+/-1/4$ "                                               | _ menes                          | 36" above the trench b                                                               |                                                                                                                                                                                                                                                                                                                                                                                                                                                                                                                                                                                                                                                                                                      |
|                                                                                                               |                         | in all directions)                                        |                                                                          |                                  |                                                                                      | , and the second s |
| ump Requirements:ft. T                                                                                        | DH vs                   | GPM                                                       |                                                                          |                                  | 6                                                                                    | inches below pipe                                                                                                                                                                                                                                                                                                                                                                                                                                                                                                                                                                                                                                                                                    |
| onditions:                                                                                                    |                         |                                                           |                                                                          |                                  | Aggregate Depth:                                                                     | inches below pipe<br><u>2</u> inches above pipe<br><u>72</u> inches total                                                                                                                                                                                                                                                                                                                                                                                                                                                                                                                                                                                                                            |
|                                                                                                               |                         |                                                           |                                                                          |                                  |                                                                                      |                                                                                                                                                                                                                                                                                                                                                                                                                                                                                                                                                                                                                                                                                                      |
| *If applicable: / understand the system                                                                       | type specified          | is different from the                                     | type specified on the a                                                  | pplication.                      | l accept the specifications o                                                        | f this permit.                                                                                                                                                                                                                                                                                                                                                                                                                                                                                                                                                                                                                                                                                       |
| wner/Legal Representative Signature:                                                                          |                         |                                                           |                                                                          |                                  | Date:                                                                                |                                                                                                                                                                                                                                                                                                                                                                                                                                                                                                                                                                                                                                                                                                      |
| is Construction Authorization is subject to revocation                                                        | if the site plan, pla   | t, or the intended use chan<br>he laws and Bules for Sewa | iges. The Construction Authorization                                     | on shall not b                   | e transferred when there is a change in                                              | ownership of the site. This<br>E ATTACHED SITE SKETCH                                                                                                                                                                                                                                                                                                                                                                                                                                                                                                                                                                                                                                                |
| instruction Authorization is subject to compliance with                                                       |                         |                                                           |                                                                          |                                  |                                                                                      |                                                                                                                                                                                                                                                                                                                                                                                                                                                                                                                                                                                                                                                                                                      |
|                                                                                                               |                         |                                                           | /                                                                        |                                  |                                                                                      | L ATTACHLU JILL JALICH                                                                                                                                                                                                                                                                                                                                                                                                                                                                                                                                                                                                                                                                               |
| onstruction Authorization is subject to compliance wi                                                         |                         |                                                           | 1000                                                                     |                                  | 5-21-09<br>ate: 5-21-14                                                              |                                                                                                                                                                                                                                                                                                                                                                                                                                                                                                                                                                                                                                                                                                      |