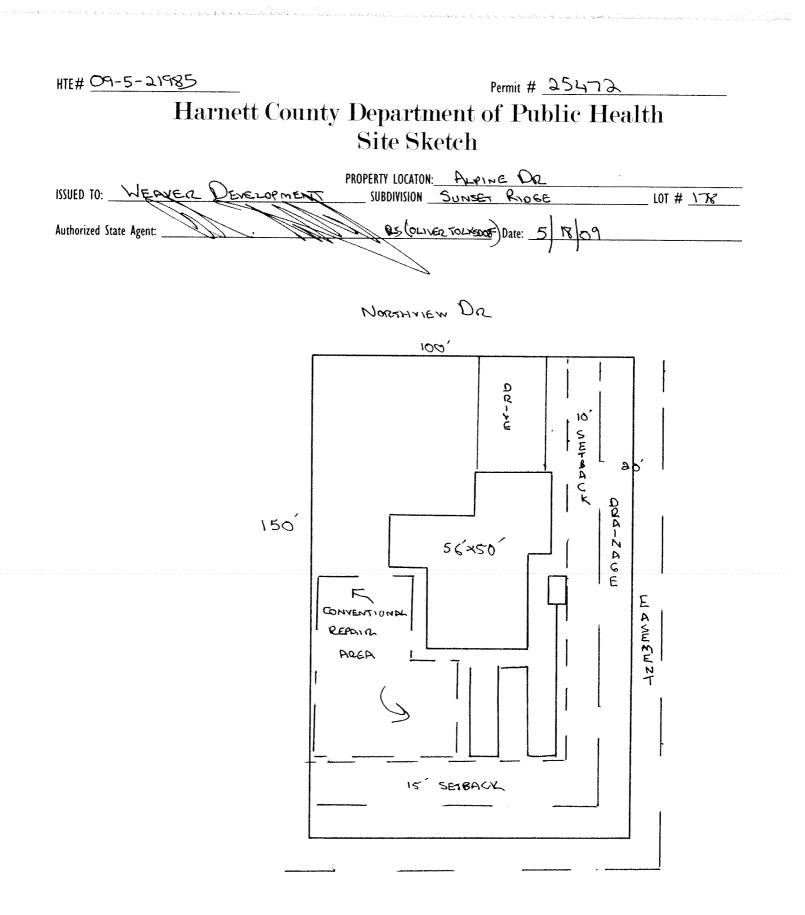

## Harnett County Department of Public Health

HTE# 09-5-21985

25472

## **Improvement** Permit

|                                                                                                                                   | nnot be issued with o<br>PROPERTY LOCATIO | N. ALONE                              | () o                                          |                                     |
|-----------------------------------------------------------------------------------------------------------------------------------|-------------------------------------------|---------------------------------------|-----------------------------------------------|-------------------------------------|
| ISSUED TO: WEAVER DEVELOPMENT                                                                                                     | SUBDIVISION 5                             | UNSET R                               | <u></u>                                       | LOT # 178                           |
| NEW X REPAIR FXPANSION                                                                                                            |                                           |                                       | equired prior to Construction Author          |                                     |
| Type of Structure: SFD(56'250')                                                                                                   | 1                                         | te improvements i                     | equired prior to construction Autin           | Anzation issuance.                  |
| Proposed Wastewater System Type: Convensional                                                                                     |                                           |                                       |                                               |                                     |
| Projected Daily Flow: 300 GPD                                                                                                     |                                           |                                       |                                               |                                     |
| Number of bedrooms: <u>3</u> Number of Occupants: <u>6</u>                                                                        | max                                       |                                       |                                               |                                     |
| Basement $\Box$ Yes $A$ Ng                                                                                                        |                                           |                                       |                                               |                                     |
| Pump Required: 🗆 Yes 🔨 No 🛛 🗆 May be required based on final                                                                      | location and elevation                    | ns of facilities                      |                                               |                                     |
| Type of Water Supply: 🗆 Community 🔀 Public 🗆 Well Dista                                                                           | ince from well NO                         | O feet                                | Permit valid for:                             | Five years                          |
| Permit conditions:                                                                                                                |                                           |                                       | r chint fund for.                             | $\square$ No expiration             |
|                                                                                                                                   |                                           |                                       |                                               |                                     |
| Allos Internet                                                                                                                    |                                           | 1 .                                   | · · · · · · · · · · · · · · · · · · ·         |                                     |
| Authorized State Agent::                                                                                                          | Date: 5                                   | 1809                                  | SEE AT                                        | TACHED SITE SKETCH                  |
| The issuance of this permit by the Health Department in no way guarantees the issuance of oth                                     | ernermin The nermit hold                  | der is responsible for d              | ecking with appropriate governing hodies      | n meeting their requirements. This  |
| site is subject to revocation if the site plan, plat, or the intended use changes. The improvemen                                 | t Permit shall not be affect              | ted by a change in ow                 | nership of the site. This permit is subject t | o compliance with the provisions of |
| the Laws and Rules for Sewage Treatment and Disposal and to conditions of this permit.                                            |                                           |                                       |                                               |                                     |
|                                                                                                                                   |                                           |                                       |                                               |                                     |
| Const                                                                                                                             | ruction Auth                              | orization                             |                                               |                                     |
|                                                                                                                                   | quired for Building                       |                                       |                                               |                                     |
| The construction and installation requirements of Rules .1950, .1952, .1954, .1955, .1956, .1957 with the attached system layout. | , .1958. and .1959 are inc                | corporated by reference               | s into this permit and shall be met. Systen   | ns shall be installed in accordance |
| ISSUED TO: WEAVER DEVELOPMENTS                                                                                                    | PROPERTY LO                               | ICATION: AL                           | INE DR                                        |                                     |
|                                                                                                                                   | SUBDIVISION                               | SUNSET                                | RIDGE                                         | LOT # 178                           |
| Facility Type:                                                                                                                    | Expansion                                 | 🗌 Repair                              |                                               |                                     |
|                                                                                                                                   |                                           |                                       |                                               |                                     |
| Type of Wastewater System** CONVENTIONAL                                                                                          | -                                         |                                       | (Initial) Wastewater Flow:                    | CPD CPD                             |
| (See note below, if applicable  )                                                                                                 |                                           | · · · · · · · · · · · · · · · · · · · | (initial) trasterrater from.                  |                                     |
| CONVENTIONAL                                                                                                                      | (R                                        | anair)                                |                                               |                                     |
| Installation Requirements/Conditions Number of trend                                                                              | (*                                        | epan)                                 |                                               |                                     |
|                                                                                                                                   |                                           | -                                     | T. I.C. S                                     |                                     |
|                                                                                                                                   | each trench 150                           |                                       | Trench Spacing: 9                             |                                     |
|                                                                                                                                   | e installed on conto                      |                                       | Soil Cover: <u>1 ユー み ユ</u>                   |                                     |
|                                                                                                                                   | h Depth of: <u>24</u> -                   |                                       | (Maximum soil cover shall                     |                                     |
|                                                                                                                                   | shall be level to +                       | -/-1/4"                               | 36" above the trench bo                       | tom)                                |
| in all directions)                                                                                                                | ļ                                         |                                       | <b>.</b>                                      |                                     |
| Pump Requirements:ft. TDH vs GPM                                                                                                  |                                           |                                       | <u> </u>                                      | inches below pipe                   |
|                                                                                                                                   |                                           |                                       | Aggregate Depth:                              | inches below pipe                   |
| Conditions:                                                                                                                       |                                           |                                       |                                               | inches total                        |
|                                                                                                                                   |                                           |                                       |                                               | money total                         |