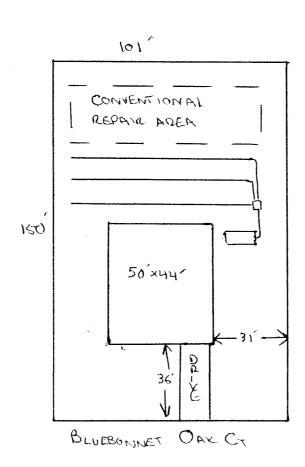

<br>ate: 5 5 14                                                                  | <del></del>                                                              |
|                                                                                                                                                                                                                      | adiida afatidii UntiilOl                       | EARDIGUOU D                                                     | wee, - 1 - 1   1                                                                       |                                                                          |

| HTE# 09-5-21957 |
|-----------------|
|-----------------|

Permit # <u>25455</u>

## Harnett County Department of Public Health Site Sketch