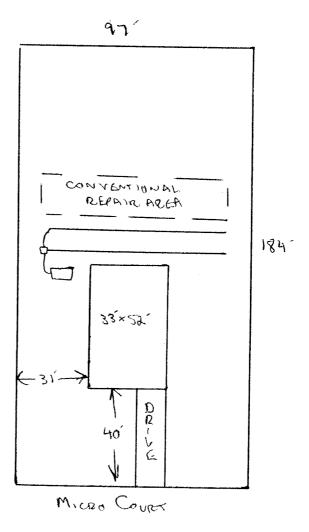

## Improvement Permit

|                                                                                                                                                        | building permit cann                  | DRODERTY LOCAT         | INN. Th            | NCE .        | 80                                          |                                     |
|--------------------------------------------------------------------------------------------------------------------------------------------------------|---------------------------------------|------------------------|--------------------|--------------|---------------------------------------------|-------------------------------------|
| ISSUED TO: INFINITI HOMES C                                                                                                                            | ong                                   |                        | TINCE .            | Rie Rie      |                                             | LOT #54                             |
| NEW 🖂 REPAIR 🗌 EXPANSION                                                                                                                               | N 🗆                                   | _ 50001131011          | Site Improver      | nents rea    | uired prior to Construction Author          |                                     |
| Type of Structure: SFO (33'×52-)                                                                                                                       |                                       |                        | site improver      | nents req    | and prot to construction Autor              | onzation issuance.                  |
| Proposed Wastewater System Type: Conversion                                                                                                            | NAL                                   | -                      |                    |              |                                             |                                     |
| Projected Daily Flow: <u>360</u> GPD                                                                                                                   | -                                     | _                      |                    |              |                                             |                                     |
| Number of bedrooms: Number of Occup                                                                                                                    | ants: <u>6</u>                        | max                    |                    |              |                                             |                                     |
| Basement 🗆 Yes 🔀 No                                                                                                                                    |                                       |                        |                    |              |                                             |                                     |
| Pump Required: 🗆 Yes 🗆 No 🛛 🗶 May be requi                                                                                                             | red based on final lo                 | cation and elevat      | ions of faciliti   | es           |                                             |                                     |
| Type of Water Supply: 🗆 Community 🕅 Public                                                                                                             | 🗆 Well Distant                        | ce from well <u>10</u> | 00                 | feet         | Permit valid for:                           | Five years                          |
| Permit conditions:                                                                                                                                     |                                       |                        |                    |              |                                             | $\Box$ No expiration                |
| - ffff-f-                                                                                                                                              |                                       |                        |                    |              |                                             | 8<br>                               |
| fille fil                                                                                                                                              | <u></u>                               |                        |                    |              |                                             |                                     |
| Authorized State Agent:                                                                                                                                | 1 25                                  | Date:                  | 5 5 00             | 1            | SEE AT                                      | TACHED SITE SKETCH                  |
| The issuance of this permit by the Health Department in no way guarant                                                                                 | tees the issuance of other            | permits. The permit    | holder is responsi | ble for cheo | king with appropriate governing bodies      | in meeting their requirements. This |
| site is subject to revocation if the site plan, plat, or the intended use ch<br>the Laws and Rules for Sewage Treatment and Disposal and to conditions | anges. The Improvement of this nermit | Permit shall not be al | fected by a chan   | ge in owner  | rship of the site. This permit is subject t | o compliance with the provisions of |
|                                                                                                                                                        | er ans perma.                         |                        |                    |              |                                             |                                     |
|                                                                                                                                                        | Constru                               | uction Aut             | horizati           | on           |                                             |                                     |
|                                                                                                                                                        |                                       | uired for Buildin      |                    |              |                                             |                                     |
| The construction and installation requirements of Rules .1950, .1952, .19                                                                              | 54, 1955, 1956, 1957,                 | .1958. and .1959 are   | incorporated by    | references i | nto this permit and shall be met. Systen    | ns shall be installed in accordance |
| with the attached system layout.                                                                                                                       |                                       |                        |                    |              |                                             |                                     |
| ISSUED TO: INFINITI HOMES C                                                                                                                            | 089                                   | PROPERTY               |                    | Tini         | E. Ro                                       |                                     |
| ~~~~~~~~~~~~~~~~~~~~~~~~~~~~~~~~~~~~~~~                                                                                                                |                                       |                        |                    |              | PLACE                                       | LOT # 54                            |
| Facility Type: SFO (33755)                                                                                                                             | Now                                   | Expansi                | $n \square$        | Rapair       |                                             | WI # <u>59</u>                      |
|                                                                                                                                                        | ires? 🗆 Yes                           |                        |                    | перан        |                                             |                                     |
|                                                                                                                                                        |                                       |                        |                    |              | (Initial) Wastewater Flow:                  | 36 0 000                            |
| (See note below, if applicable $\Box$ )                                                                                                                | J. WINKL                              |                        |                    |              | (Initial) Wastewater Flow:                  | <u> </u>                            |
| (see note below, il applicable L)                                                                                                                      |                                       |                        |                    |              |                                             |                                     |
|                                                                                                                                                        | FIONAL                                | ~                      | (Kepair)           |              |                                             |                                     |
| Installation Requirements/Conditions                                                                                                                   | Number of trench                      |                        |                    |              | 0                                           |                                     |
| Septic Tank Size <u>1000</u> gallons                                                                                                                   | Exact length of e                     |                        |                    | feet         | Trench Spacing:                             |                                     |
| Pump Tank Size gallons                                                                                                                                 | Trenches shall be                     |                        |                    |              | Soil Cover: <u>8-24</u>                     | inches                              |
|                                                                                                                                                        | Maximum Trench                        |                        |                    | inches       | (Maximum soil cover shall                   | not exceed                          |
|                                                                                                                                                        | (Trench bottoms s                     | hall be level to       | +/-1/4"            |              | 36" above the trench bot                    | ttom)                               |
|                                                                                                                                                        | in all directions)                    |                        |                    |              |                                             | ,                                   |
| Pump Requirements:ft. TDH vs                                                                                                                           | GPM                                   |                        |                    |              | 6                                           | inches below pipe                   |
|                                                                                                                                                        |                                       |                        |                    |              | Aggregate Depth: 2                          | inches above nine                   |
| Conditions:                                                                                                                                            |                                       |                        |                    |              |                                             | inches total                        |
|                                                                                                                                                        |                                       |                        |                    |              |                                             | inches total                        |
|                                                                                                                                                        |                                       |                        |                    |              |                                             |                                     |